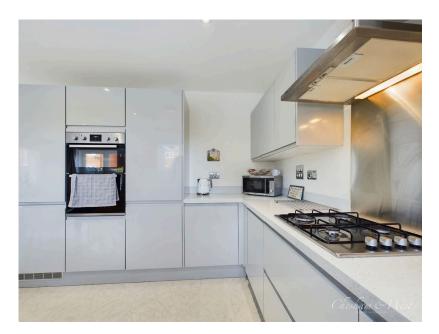

Internally, the immaculate accommodation includes a warm and welcoming entrance hallway with a separate WC, a lounge, and an extensive fitted kitchen/diner/family room. The main focal point of the property is the French doors that provide access to the rear garden. Additionally, there is a separate utility room with direct access to a garage.