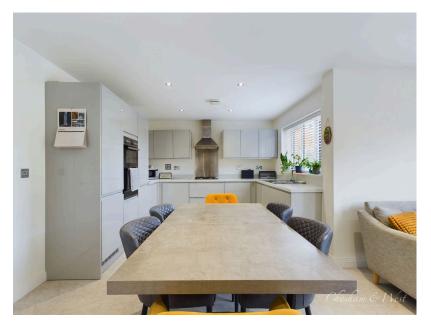

Internally, the immaculate accommodation includes a warm and welcoming entrance hallway with a separate WC, a lounge, and an extensive fitted kitchen/diner/family room. The main focal point of the property is the French doors that provide access to the rear garden. Additionally, there is a separate utility room with direct access to a garage.