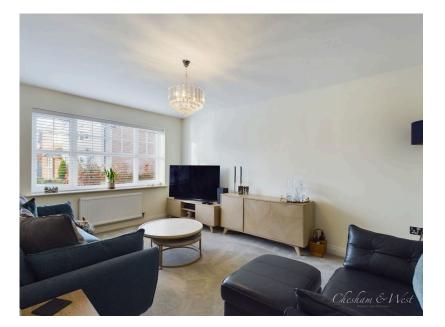

Internally, the immaculate accommodation includes a warm and welcoming entrance hallway with a separate WC, a lounge, and an extensive fitted kitchen/diner/family room. The main focal point of the property is the French doors that provide access to the rear garden. Additionally, there is a separate utility room with direct access to a garage.