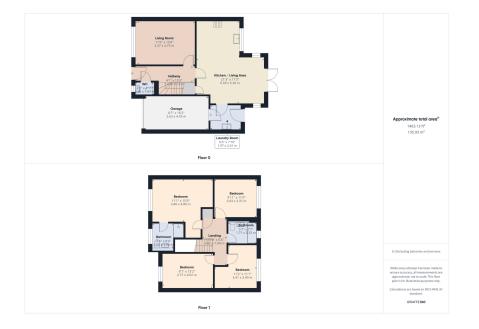

Internally, the immaculate accommodation includes a warm and welcoming entrance hallway with a separate WC, a lounge, and an extensive fitted kitchen/diner/family room. The main focal point of the property is the French doors that provide access to the rear garden. Additionally, there is a separate utility room with direct access to a garage.

On the first floor, you will find a primary bedroom with an en suite shower room, three further double bedrooms, and a family bathroom.

This property is truly an absolute gem, and we highly recommend an internal inspection.