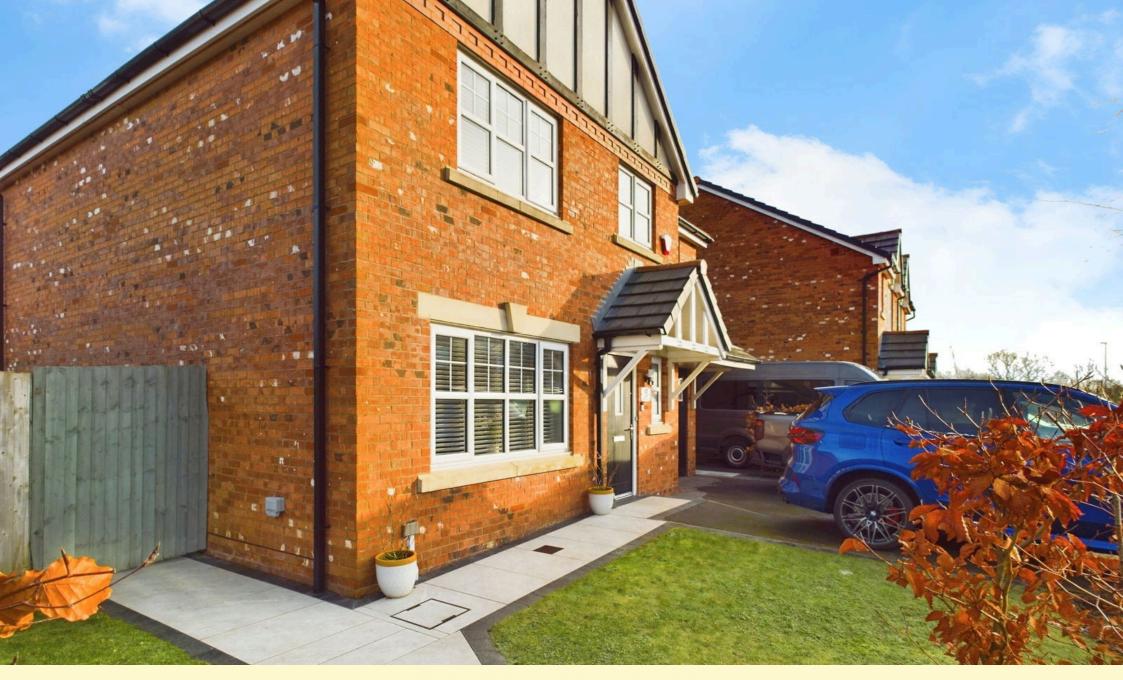

## Milestone Drive, Great Eccleston, PR3.

Guide Price £435,000

Chesham & West are pleased to present this beautiful family home, which has been appointed and maintained to exacting standards. It is located within the delightful modern development of Thorne Meadows, on the outskirts of Gt. Eccleston Village Centre. The property occupies a good-sized, light and open plot, featuring a double-width driveway which can accommodate 3 large vehicles to the front and a stunning enclosed landscaped garden at the rear, complete with lawn and patio areas, as well as planted borders ideal for those who love to entertain.

Internally, the immaculate accommodation includes a warm and welcoming entrance hallway with a separate WC, a lounge, and an extensive fitted kitchen/diner/family room. The main focal point of the property is the French doors that provide access to the rear garden. Additionally, there is a separate utility room with direct access to a garage.