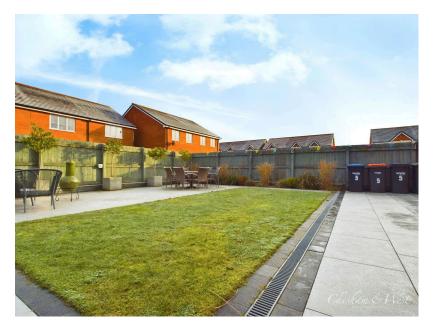

## Milestone Drive, Great Eccleston, PR3.

Guide Price £435,000

Chesham & West are pleased to present this beautiful family home, which has been appointed and maintained to exacting standards. It is located within the delightful modern development of Thorne Meadows, on the outskirts of Gt. Eccleston Village Centre. The property occupies a good-sized, light and open plot, featuring a double-width driveway which can accommodate 3 large vehicles to the front and a stunning enclosed landscaped garden at the rear, complete with lawn and patio areas, as well as planted borders ideal for those who love to entertain.