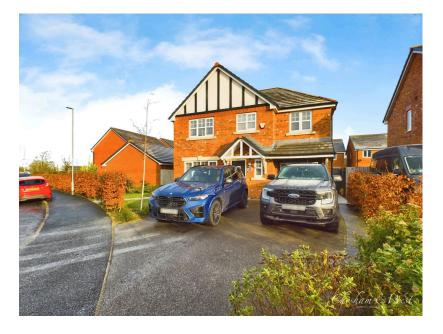

## Milestone Drive, Great Eccleston, PR3.

Guide Price £435,000

Chesham & West are pleased to present this beautiful family home, which has been appointed and maintained to exacting standards. It is located within the delightful modern development of Thorne Meadows, on the outskirts of Gt. Eccleston Village Centre. The property occupies a good-sized, light and open plot, featuring a double-width driveway which can accommodate 3 large vehicles to the front and a stunning enclosed landscaped garden at the rear, complete with lawn and patio areas, as well as planted borders ideal for those who love to entertain.

Detached

- EPC B
- Landscaped Garden • Garage
- Walking Distance To The Village Centre
- Off Road Parking For several 
  Remainder Of Building Cars
- Open Plan Kitchen/Diner
  - Warranty

sales@cheshamandwest.com | 01995 888100 | www.cheshamandwest.com