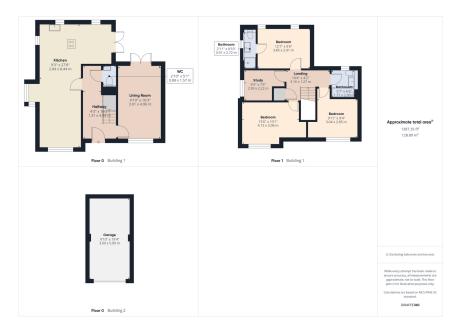

**4 2 2 2** 

\*\*Immaculate Detached Four-Bedroom Family Home in a Desirable Rural Location\*\*

This exceptional property has been maintained to a high standard both inside and out. It features three spacious double bedrooms & one single, including a master suite with an en-suite bathroom. The home includes two elegantly designed reception rooms and a fantastic open-plan family room. This family space showcases a modern fitted kitchen equipped with all the latest features, along with living and dining areas that open out to a beautifully landscaped, low-maintenance rear garden.

The property also has an external garage, off-road parking for two vehicles and a delightful summer house overlooking the garden. The current owners have kept the home since it was built, and there are over four years left on the NHBC warranty.