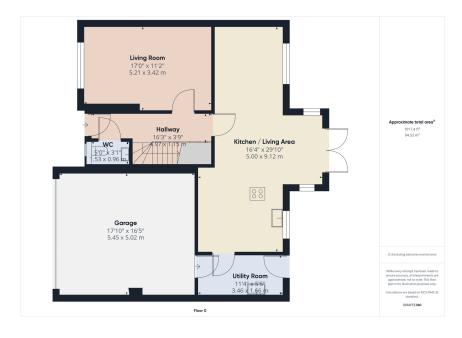

Internally, the immaculate accommodation comprises a warm and welcoming entrance hallway with a separate WC, lounge, and extensive fitted kitchen/diner/family room. The property's main focal point and very heart has French doors providing access to the rear garden. There is a separate utility room with integral access to a double garage.

On the first floor is a primary bedroom with a dressing area and en suite shower room, three double bedrooms, and a family bathroom.

An absolute gem of a property. Internal inspection can be highly recommended.