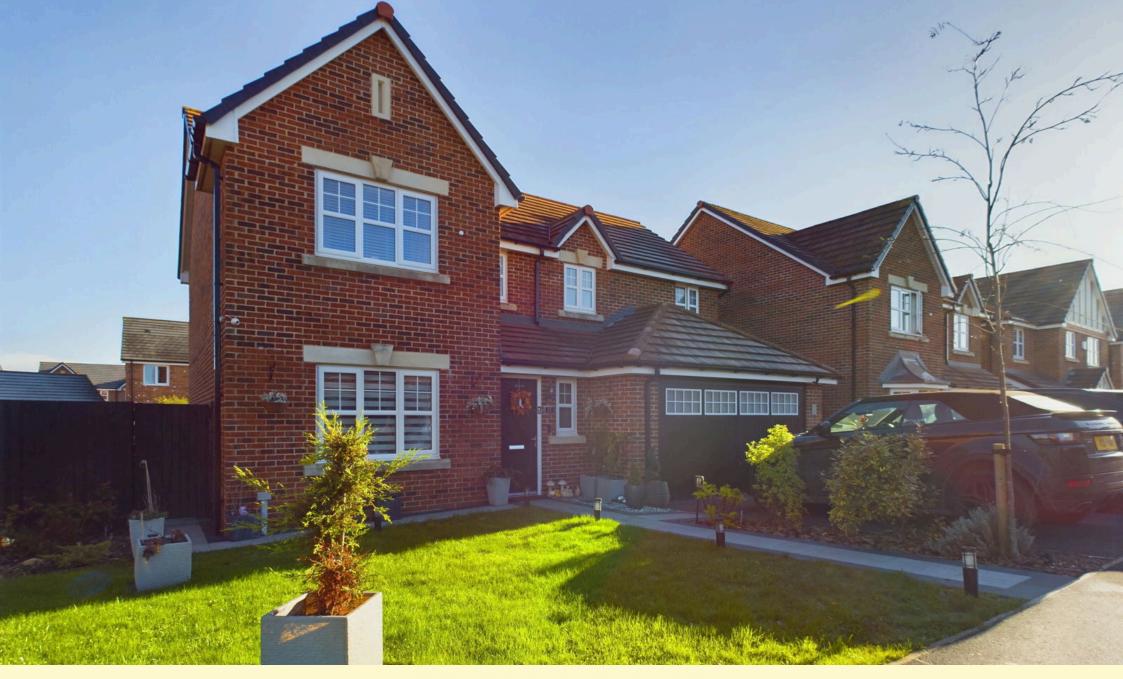

Tenure: Freehold

Chesham & West are pleased to market this beautiful family home. It is appointed and maintained to exacting standards and situated within a delightful modern development of Thorne Meadows on the outskirts of Gt. Eccleston Village Centre, the property occupies a good-sized plot incorporating a double-width driveway to the front and a stunning enclosed landscaped garden area to the rear with a covered outdoor entertaining area and fire pit, water features, lawned and patio areas, and raised flower borders. This genuine all-year-round garden is ideal for those who love to entertain.