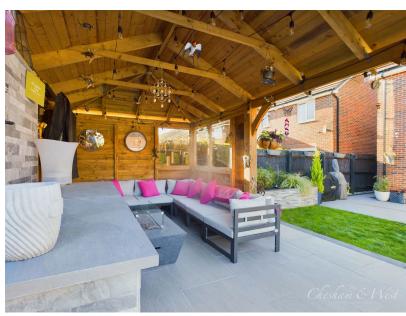

Tenure: Freehold

Chesham & West are pleased to market this beautiful family home. It is appointed and maintained to exacting standards and situated within a delightful modern development of Thorne Meadows on the outskirts of Gt. Eccleston Village Centre, the property occupies a good-sized plot incorporating a double-width driveway to the front and a stunning enclosed landscaped garden area to the rear with a covered outdoor entertaining area and fire pit, water features, lawned and patio areas, and raised flower borders. This genuine all-year-round garden is ideal for those who love to entertain.