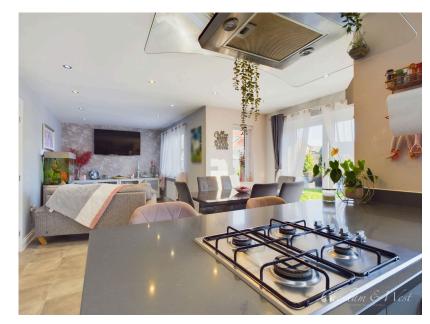

Internally, the immaculate accommodation comprises a warm and welcoming entrance hallway with a separate WC, lounge, and extensive fitted kitchen/diner/family room. The property's main focal point and very heart has French doors providing access to the rear garden. There is a separate utility room with integral access to a double garage.