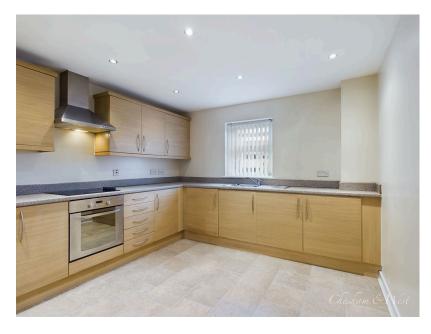

## Kitchen

A double-glazed window to the front opens onto a modern fitted kitchen with wall and base units, a single-bowl sink unit with a mixer tap, a built-in oven and hob with an extractor hood over, an integrated fridge/freezer and washing machine, and vinyl flooring.