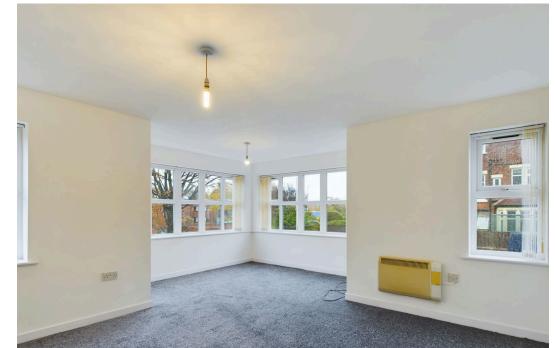

## Lounge/Dining Area

There is a double-glazed bay window to the front and double-glazed windows to the side, two electric wall heaters, television and telephone points, and newly carpeted throughout.