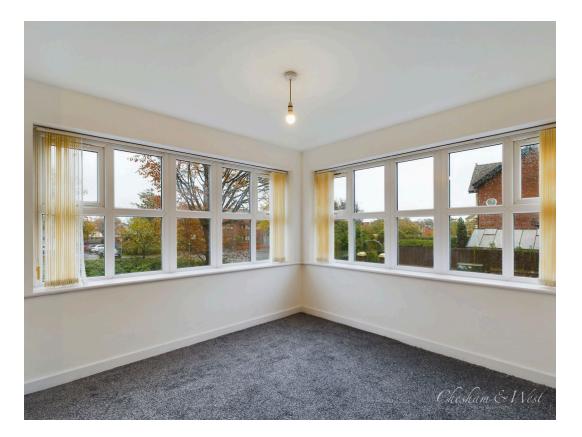

## Lounge/Dining Area

There is a double-glazed bay window to the front and double-glazed windows to the side, two electric wall heaters, television and telephone points, and newly carpeted throughout.