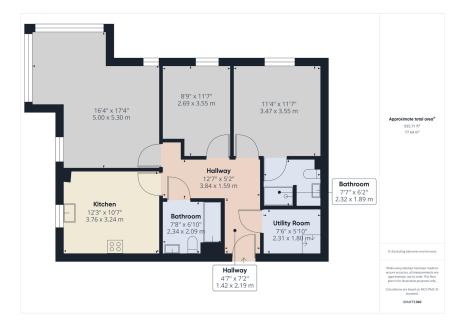

#### An entrance hall.

A good lounge with a modern kitchen.

Two double bedrooms - the master has an en suite shower room and a family bathroom, and W.C. with a classic white suite. Outside are communal gardens; the apartment benefits from allocated and visitor parking.

#### **Entrance Hall**

Entrance door, electric wall heater, storage cupboard, carpet.

## Lounge/Dining Area

There is a double-glazed bay window to the front and double-glazed windows to the side, two electric wall heaters, television and telephone points, and newly carpeted throughout.

## Kitchen

A double-glazed window to the front opens onto a modern fitted kitchen with wall and base units, a single-bowl sink unit with a mixer tap, a built-in oven and hob with an extractor hood over, an integrated fridge/freezer and washing machine, and vinyl flooring.