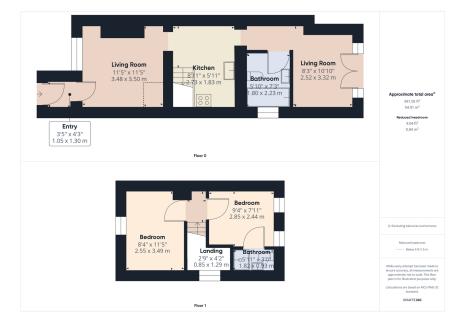

## **West View, Elswick, Preston, PR4 3UJ** £175,000

**⊨** 2 **⊨** 2 **⊆** 2

Chesham & West are pleased to present this chain-free, twobedroom semi-detached property. Located in Elswick's highly sought-after semi-rural location on West View, this property is a rare opportunity in the market. It features a large garden and offers plenty of space for extension. A promising investment opportunity, the property, while in need of renovation, presents a blank canvas for personalisation and the potential to be a stunning home. On the ground floor the accommodation includes an entrance porch, lounge, kitchen, rear reception space and bathroom.

On the first floor: landing, one double bedroom and one small double with en-suite.

The property has a low-maintenance front garden and access leading up to the rear garden. The garden is a long east-facing with a patio area, lawn. We strongly advise early viewing to fully appreciate the location and potential of this property!