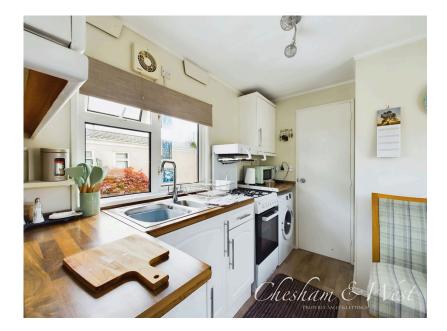

## Cartford Park, Little Eccleston, PR3.

Offers Over £35,000

🍋 1 🚰 1 🚍 1

This pristine Waverley Omar park home is a real gem, it sits on the small private Cartford Park in Little Eccleston. The site has a residential license so can be lived in all year round. It measures 34'x10' and has 1 reception room a fully equipped kitchen, a bathroom with walk in shower and a double bedroom. The seller has lived here for many years and is moving away to be with family. All the kitchen appliances and the outside dining furniture are included in the price. This residence benefits from mains gas, electric and sewer connections and costs £2400 per year ground rent.

- Residential license
- Allocated parking space
- Close to the River Wyre
- £2400 pa ground rent

- Private garden
- Mains service connections
- Fully equipped kitchen

sales@cheshamandwest.com | 01995 888100 | www.cheshamandwest.com