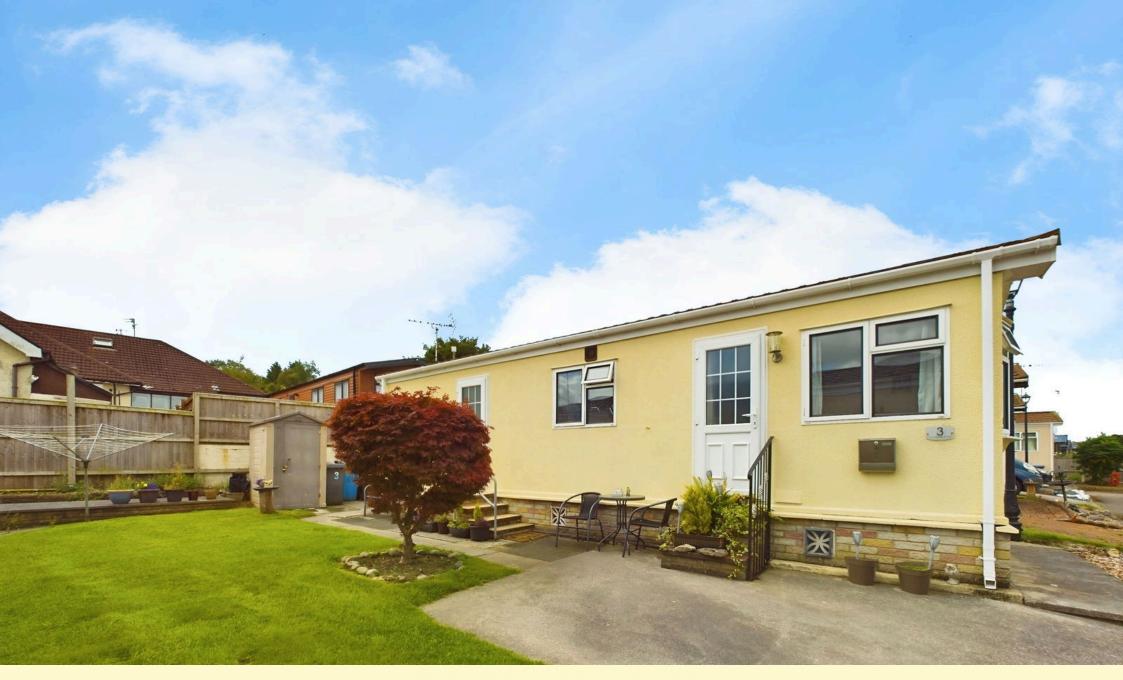

## Cartford Park, Little Eccleston, PR3.

Offers Over £35,000

🍋 1 🚰 1 🚍 1

This pristine Waverley Omar park home is a real gem, it sits on the small private Cartford Park in Little Eccleston. The site has a residential license so can be lived in all year round. It measures 34'x10' and has 1 reception room a fully equipped kitchen, a bathroom with walk in shower and a double bedroom. The seller has lived here for many years and is moving away to be with family. All the kitchen appliances and the outside dining furniture are included in the price. This residence benefits from mains gas, electric and sewer connections and costs £2400 per year ground rent.

- Residential license
- Allocated parking space
- Close to the River Wyre
- £2400 pa ground rent

- Private garden
- Mains service connections
- Fully equipped kitchen

sales@cheshamandwest.com | 01995 888100 | www.cheshamandwest.com