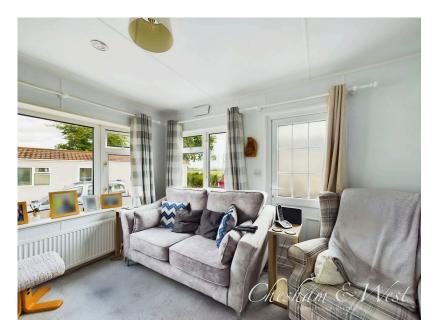

## Cartford Park, Little Eccleston, PR3.

Offers Over £35,000

🍋 1 🚰 1 🚍 1

This pristine Waverley Omar park home is a real gem, it sits on the small private Cartford Park in Little Eccleston. The site has a residential license so can be lived in all year round. It measures 34'x10' and has 1 reception room a fully equipped kitchen, a bathroom with walk in shower and a double bedroom. The seller has lived here for many years and is moving away to be with family. All the kitchen appliances and the outside dining furniture are included in the price. This residence benefits from mains gas, electric and sewer connections and costs £2400 per year ground rent.

- Residential license
- Allocated parking space
- Close to the River Wyre
- £2400 pa ground rent

- Private garden
- Mains service connections
- Fully equipped kitchen

sales@cheshamandwest.com | 01995 888100 | www.cheshamandwest.com