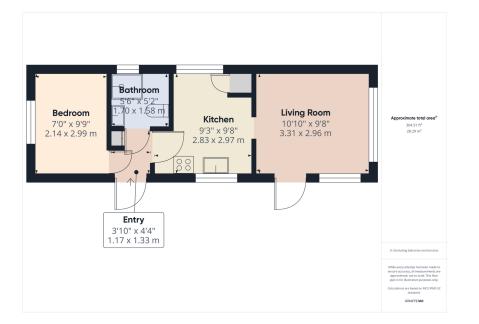

## Cartford Park, Little Eccleston, PR3.

Offers Over £35,000

🍋 1 🚰 1 🚍 1

This pristine Waverley Omar park home is a real gem, it sits on the small private Cartford Park in Little Eccleston. The site has a residential license so can be lived in all year round. It measures 34'x10' and has 1 reception room a fully equipped kitchen, a bathroom with walk in shower and a double bedroom. The seller has lived here for many years and is moving away to be with family. All the kitchen appliances and the outside dining furniture are included in the price. This residence benefits from mains gas, electric and sewer connections and costs £2400 per year ground rent.