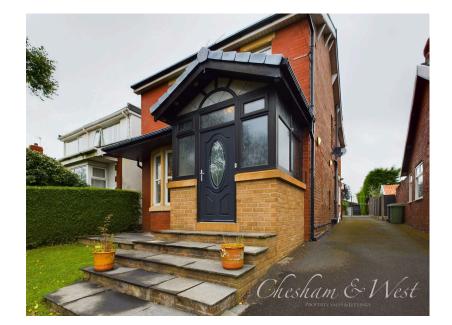

Chesham & West is delighted to offer this unique detached family home, built in the 1930s, for sale.

The property provides generous, versatile accommodation over two floors. The home is located in a popular Highfurlong Poulton Le Fylde area, close to all amenities and boasting a sizable mature rear garden, ample parking, and a purpose-built large outbuilding previously used for vehicle maintenance; this property briefly comprises an entrance porch, large lounge, large kitchen diner and utility room. The first floor's rooms are versatile, providing three bedrooms, a Dressing Room, a Jack n Gill en-suite/family bathroom, gardens to the front and rear, generous parking, a substantial double Garage, and a shed.

#### Front Porch

UPVC Entrance Door With Glazed Panel, Cladded Walls, Tiled Floor and Plug sockets Leading the Lounge.