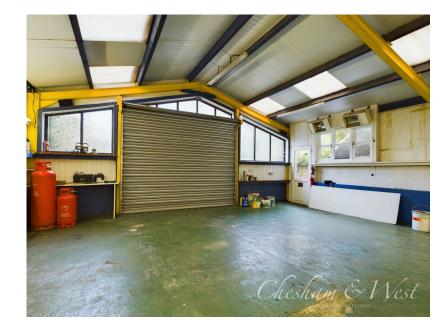

Chesham & West is delighted to offer this unique detached family home, built in the 1930s, for sale.

The property provides generous, versatile accommodation over two floors. The home is located in a popular Highfurlong Poulton Le Fylde area, close to all amenities and boasting a sizable mature rear garden, ample parking, and a purpose-built large outbuilding previously used for vehicle maintenance; this property briefly comprises an entrance porch, large lounge, large kitchen diner and utility room. The first floor's rooms are versatile, providing three bedrooms, a Dressing Room, a Jack n Gill en-suite/family bathroom, gardens to the front and rear, generous parking, a substantial double Garage, and a shed.