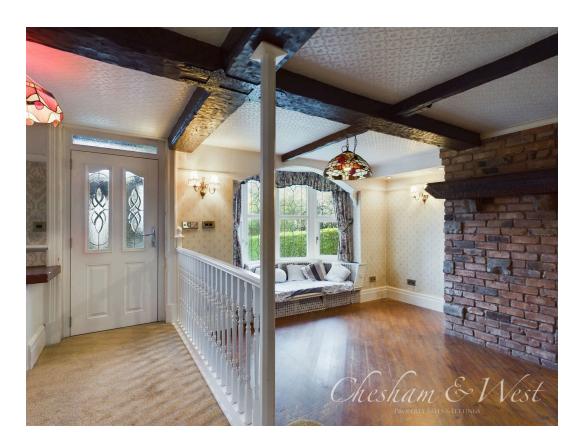

## Large split-level lounge

There is a bay window to the front, an Inglenook-style fireplace, exposed timbers to the ceiling, Under-stair storage, and solid wood floors. A bi-folding door leads to the kitchen.