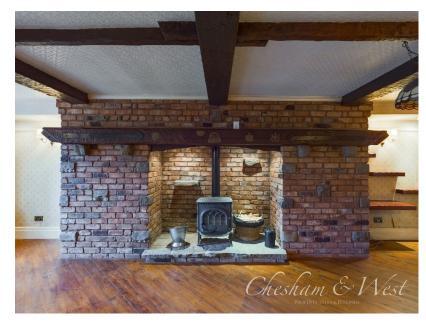

## Large split-level lounge

There is a bay window to the front, an Inglenook-style fireplace, exposed timbers to the ceiling, Under-stair storage, and solid wood floors. A bi-folding door leads to the kitchen.