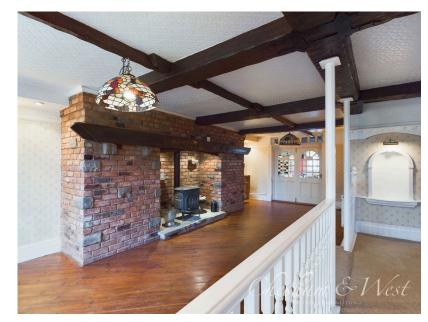

## Large split-level lounge

There is a bay window to the front, an Inglenook-style fireplace, exposed timbers to the ceiling, Under-stair storage, and solid wood floors. A bi-folding door leads to the kitchen.