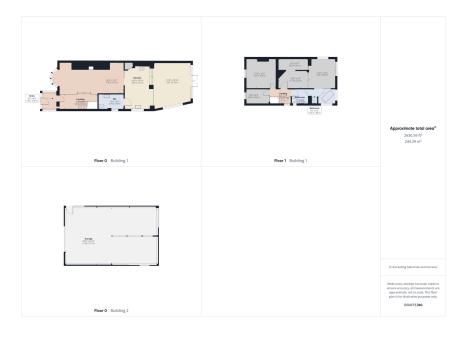

Chesham & West is delighted to offer this unique detached family home, built in the 1930s, for sale.

The property provides generous, versatile accommodation over two floors. The home is located in a popular Highfurlong Poulton Le Fylde area, close to all amenities and boasting a sizable mature rear garden, ample parking, and a purpose-built large outbuilding previously used for vehicle maintenance; this property briefly comprises an entrance porch, large lounge, large kitchen diner and utility room. The first floor's rooms are versatile, providing three bedrooms, a Dressing Room, a Jack n Gill en-suite/family bathroom, gardens to the front and rear, generous parking, a substantial double Garage, and a shed.