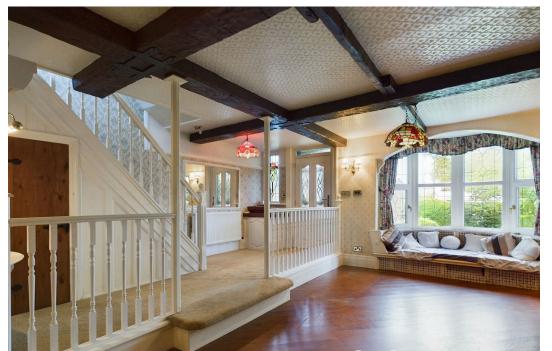

## Large split-level lounge

There is a bay window to the front, an Inglenook-style fireplace, exposed timbers to the ceiling, Under-stair storage, and solid wood floors. A bi-folding door leads to the kitchen.