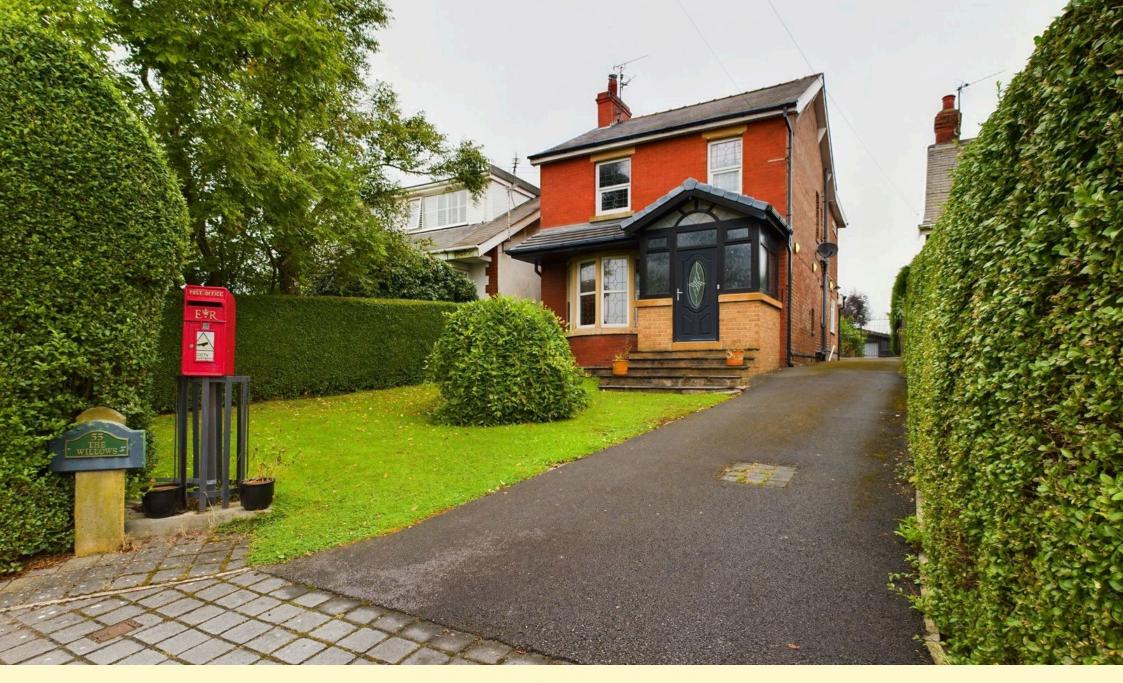

Chesham & West is delighted to offer this unique detached family home, built in the 1930s, for sale.

The property provides generous, versatile accommodation over two floors. The home is located in a popular Highfurlong Poulton Le Fylde area, close to all amenities and boasting a sizable mature rear garden, ample parking, and a purpose-built large outbuilding previously used for vehicle maintenance; this property briefly comprises an entrance porch, large lounge, large kitchen diner and utility room. The first floor's rooms are versatile, providing three bedrooms, a Dressing Room, a Jack n Gill en-suite/family bathroom, gardens to the front and rear, generous parking, a substantial double Garage, and a shed.

#### Front Porch

UPVC Entrance Door With Glazed Panel, Cladded Walls, Tiled Floor and Plug sockets Leading the Lounge.