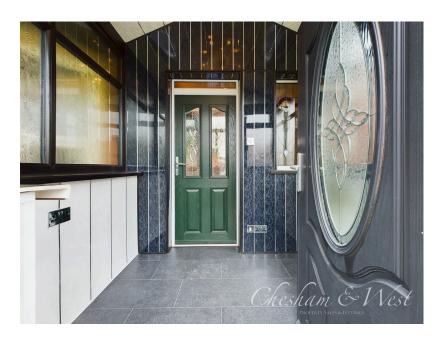

#### Front Porch

UPVC Entrance Door With Glazed Panel, Cladded Walls, Tiled Floor and Plug sockets Leading the Lounge.