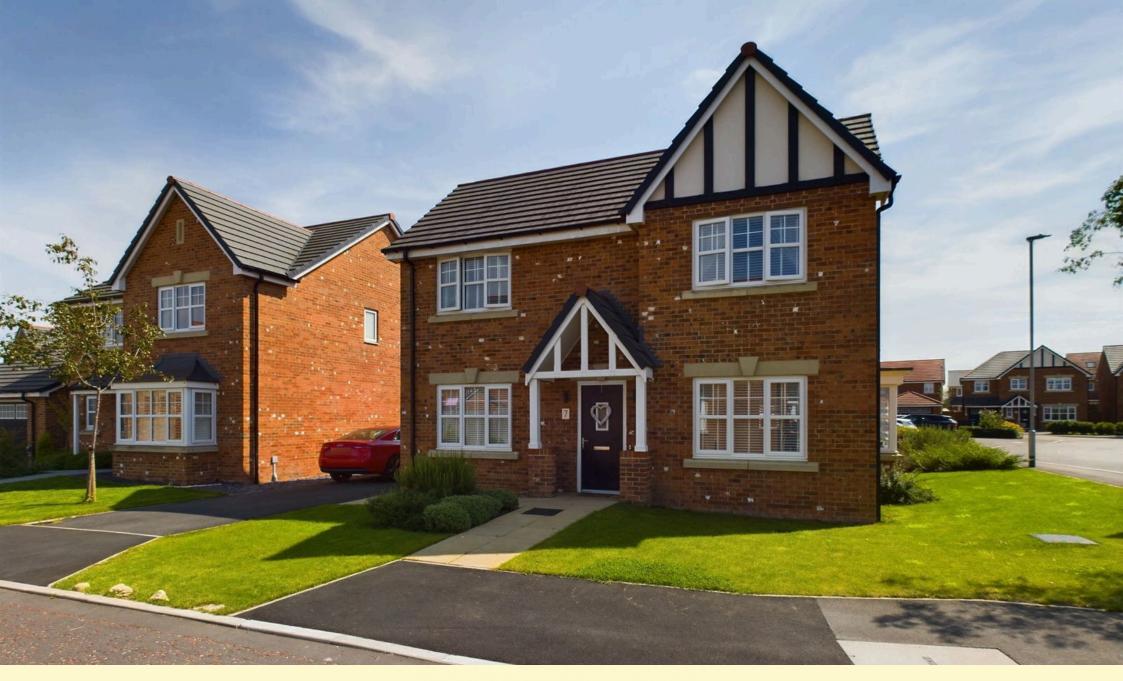

# **Greenhalgh Close, PR3** Offers Over £380,000

🍋 4 🍹 2 🚘 2

Sitting on a spacious corner plot is this well appointed four bedroom detached house. It has a large rear garden which is south facing, a detached garage and off street parking. There are four bedrooms, one with an en-suite, a family bathroom and a downstairs toilet. The main reception room is dual aspect and has French doors which open to the patio area and the rear garden. The large open plan kitchen and dining area also have space for a second reception area, a bay window and French doors opening to the rear garden.