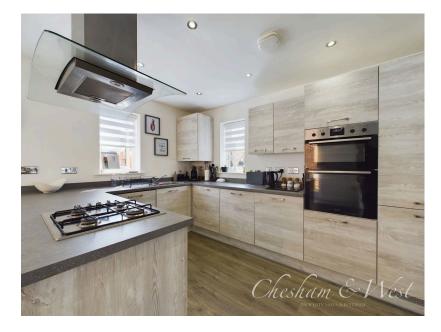

### Kitchen/Diner.

The large open plan kitchen and dining area are well appointed with ample space for dining and entertaining. The fully fitted modern kitchen comes with all the integrated appliances and plenty of worktop space. The dining space is suitable for a large dining table and benefits from French doors which open onto the paved patio and rear garden beyond. The remaining space to this room is large and bright with a bay window and is currently laid out as a second reception area.