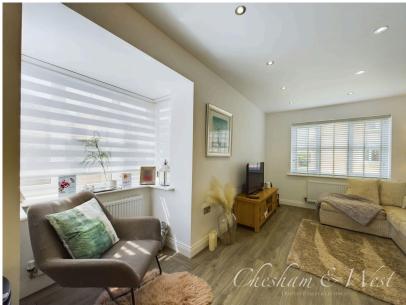

### Kitchen/Diner.

The large open plan kitchen and dining area are well appointed with ample space for dining and entertaining. The fully fitted modern kitchen comes with all the integrated appliances and plenty of worktop space. The dining space is suitable for a large dining table and benefits from French doors which open onto the paved patio and rear garden beyond. The remaining space to this room is large and bright with a bay window and is currently laid out as a second reception area.