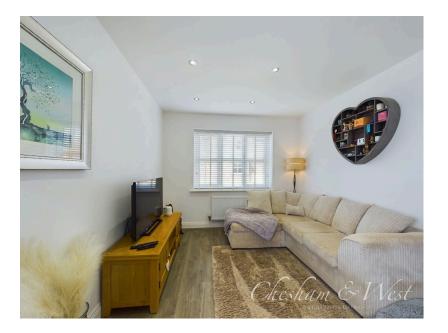

#### Reception room.

This large dual aspect living room is bright and airy and stretches from the front to the rear of the property. There are French doors to the rear which open out onto a paved patio area and the large rear garden beyond.