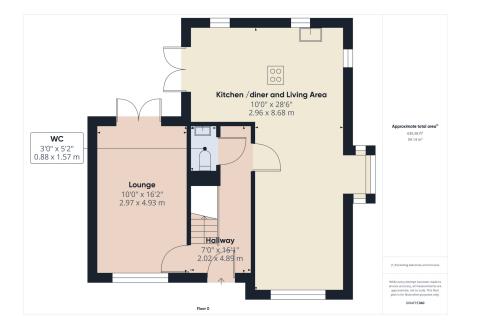

## Entrance hall.

To the outside is a roofed entrance porch. On entering the property you are greeted by a bright hallway, stairs to the first floor, a downstairs toilet with wash hand basin and under stairs storage.

The ground floor is mainly laid with a wood effect flooring and the front reception room is carpeted.

To the first floor are the four bedrooms and a family bathroom.