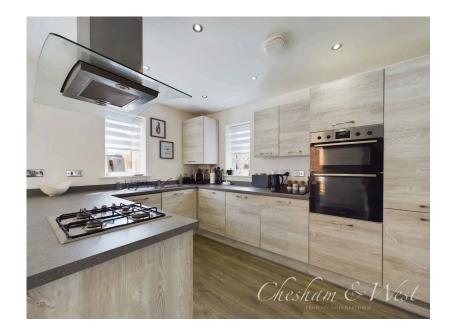

### Kitchen/Diner.

The large open plan kitchen and dining area are well appointed with ample space for dining and entertaining. The fully fitted modern kitchen comes with all the integrated appliances and plenty of worktop space. The dining space is suitable for a large dining table and benefits from French doors which open onto the paved patio and rear garden beyond. The remaining space to this room is large and bright with a bay window and is currently laid out as a second reception area.