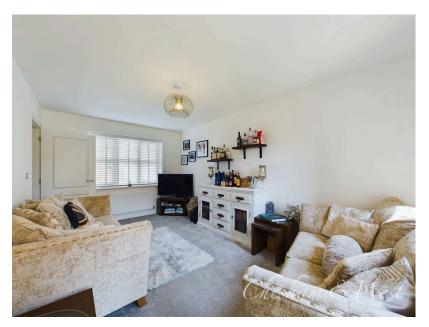

#### Reception room.

This large dual aspect living room is bright and airy and stretches from the front to the rear of the property. There are French doors to the rear which open out onto a paved patio area and the large rear garden beyond.