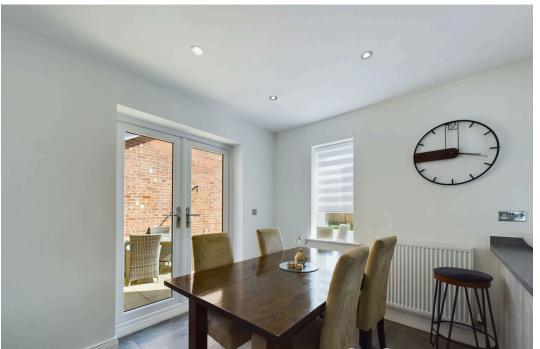

### Kitchen/Diner.

The large open plan kitchen and dining area are well appointed with ample space for dining and entertaining. The fully fitted modern kitchen comes with all the integrated appliances and plenty of worktop space. The dining space is suitable for a large dining table and benefits from French doors which open onto the paved patio and rear garden beyond. The remaining space to this room is large and bright with a bay window and is currently laid out as a second reception area.