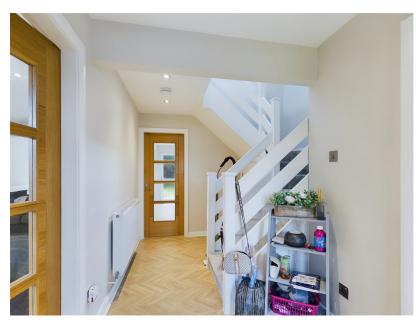

**Ground Floor** 

Entrance Hall Under stairs storage. Central heating radiator.

Lounge 5.03m x 3.66m (16' 6" x 12' 0") Bespoke media unit. Central hea

Bespoke media unit. Central heating radiator. UPVC double glazed window to front aspect.