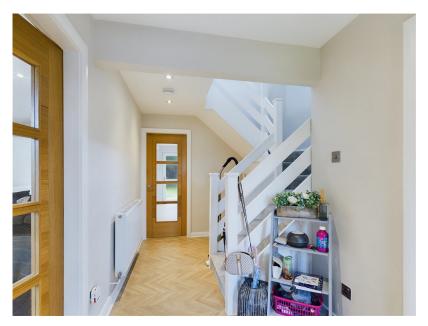

**Ground Floor** 

Entrance Hall Under stairs storage. Central heating radiator.

Lounge 5.03m x 3.66m (16' 6" x 12' 0") Bespoke media unit. Central hea

Bespoke media unit. Central heating radiator. UPVC double glazed window to front aspect.