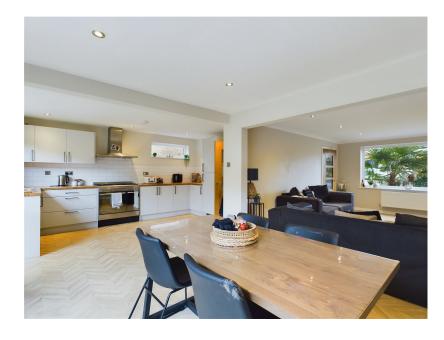

The property has been beautifully finished and includes a gorgeous Nickson's kitchen, oak doors, and a bespoke media unit in the main lounge, to name a few.

There is a generous entrance hallway to the ground level with a downstairs WC, an open plan kitchen including dining space and great lounge space. On the upper floor, there are four well-proportioned bedrooms with the master having the benefit of an ensuite, and there is also a further family bathroom suite on this floor. Out to the rear of the property is a good-sized enclosed private garden. Also, externally, the property offers a spacious driveway which leads up to a detached garage and a lawned area to the property's front.

Open Plan Kitchen Diner 6.58m x 4.62m (21' 7" x 15' 2") Fitted with a range of wall, base and drawer units with

Open plan living

Spacious driveway & detached garage

Master en suite

· No onward chain

Nickson kitchen