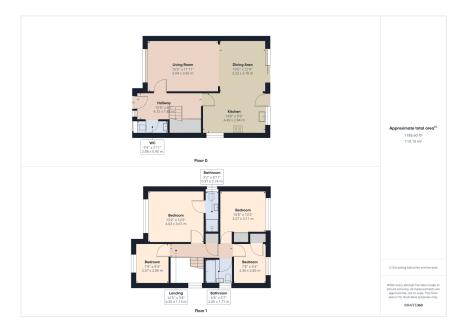

The property has been beautifully finished and includes a gorgeous Nickson's kitchen, oak doors, and a bespoke media unit in the main lounge, to name a few.

There is a generous entrance hallway to the ground level with a downstairs WC, an open plan kitchen including dining space and great lounge space. On the upper floor, there are four well-proportioned bedrooms with the master having the benefit of an ensuite, and there is also a further family bathroom suite on this floor. Out to the rear of the property is a good-sized enclosed private garden. Also, externally, the property offers a spacious driveway which leads up to a detached garage and a lawned area to the property's front.

**Ground Floor** 

Entrance Hall Under stairs storage. Central heating radiator.

Lounge 5.03m x 3.66m (16' 6" x 12' 0") Bespoke media unit. Central hea

Bespoke media unit. Central heating radiator. UPVC double glazed window to front aspect.

Open Plan Kitchen Diner 6.58m x 4.62m (21' 7" x 15' 2") Fitted with a range of wall, base and drawer units with

Open plan living

Spacious driveway & detached garage

Master en suite

· No onward chain

Nickson kitchen