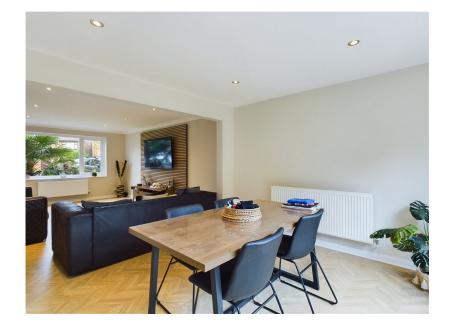

The property has been beautifully finished and includes a gorgeous Nickson's kitchen, oak doors, and a bespoke media unit in the main lounge, to name a few.

There is a generous entrance hallway to the ground level with a downstairs WC, an open plan kitchen including dining space and great lounge space. On the upper floor, there are four well-proportioned bedrooms with the master having the benefit of an ensuite, and there is also a further family bathroom suite on this floor. Out to the rear of the property is a good-sized enclosed private garden. Also, externally, the property offers a spacious driveway which leads up to a detached garage and a lawned area to the property's front.

**Ground Floor** 

Entrance Hall Under stairs storage. Central heating radiator.

Lounge 5.03m x 3.66m (16' 6" x 12' 0") Bespoke media unit. Central hea

Bespoke media unit. Central heating radiator. UPVC double glazed window to front aspect.