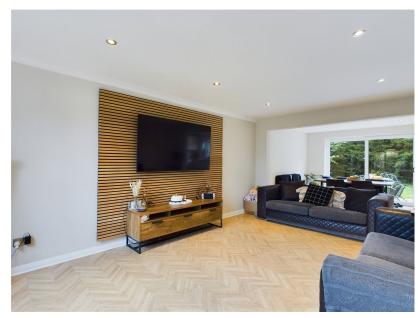

The property has been beautifully finished and includes a gorgeous Nickson's kitchen, oak doors, and a bespoke media unit in the main lounge, to name a few.

There is a generous entrance hallway to the ground level with a downstairs WC, an open plan kitchen including dining space and great lounge space. On the upper floor, there are four well-proportioned bedrooms with the master having the benefit of an ensuite, and there is also a further family bathroom suite on this floor. Out to the rear of the property is a good-sized enclosed private garden. Also, externally, the property offers a spacious driveway which leads up to a detached garage and a lawned area to the property's front.

**Ground Floor** 

Entrance Hall Under stairs storage. Central heating radiator.

Lounge 5.03m x 3.66m (16' 6" x 12' 0") Bespoke media unit. Central hea

Bespoke media unit. Central heating radiator. UPVC double glazed window to front aspect.