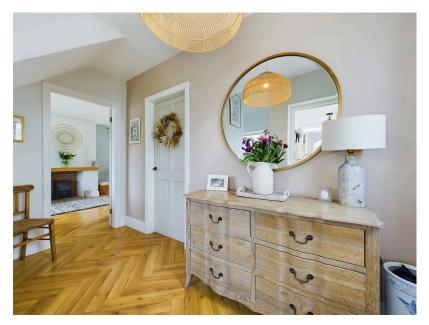

#### HALLWAY

UPVC double-glazed window to side aspect, under the stairs storage cupboard, central heating radiator and stairs to the first floor.

## LANDING

UPVC double-glazed window to side aspect and loft hatch.

- CHAIN FREE SALE
- Gas central heating
- Lots of off street parking
- Well appointed family bathroom
- Fabulous village location

- Double glazing
- Large detatched garage
- Large south facing rear garden
- 3 Double bedrooms