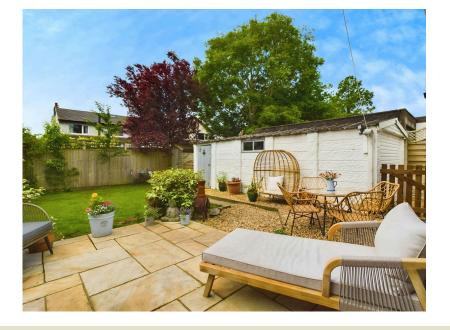

# Pennine Way, Great Eccleston, PR3 £242,500

🍋 3 🚰 1 🚘 1

Chesham & West are pleased to present this chain free semidetached dormer bungalow on Pennine Way, Great Eccleston. This home has been beautifully presented and is ideally located close to local shops, schools and transport links. The property briefly comprises of an entrance porch, hallway, spacious lounge/ diner, modern kitchen, three double bedrooms, and a three-piece family bathroom suite. Externally, the property boasts a large driveway to the front, providing off-road parking for multiple vehicles and a detached garage; the rear garden is private and south-facing. Benefits include full gas central heating & UPVC double glazing.

# LOUNGE/ DINER

UPVC double-glazed window to front aspect, UPVC double-glazed sliding door to south-facing rear garden, two central heating radiators, TV point, modern electric fire and ample space for a dining table and lounge suites.