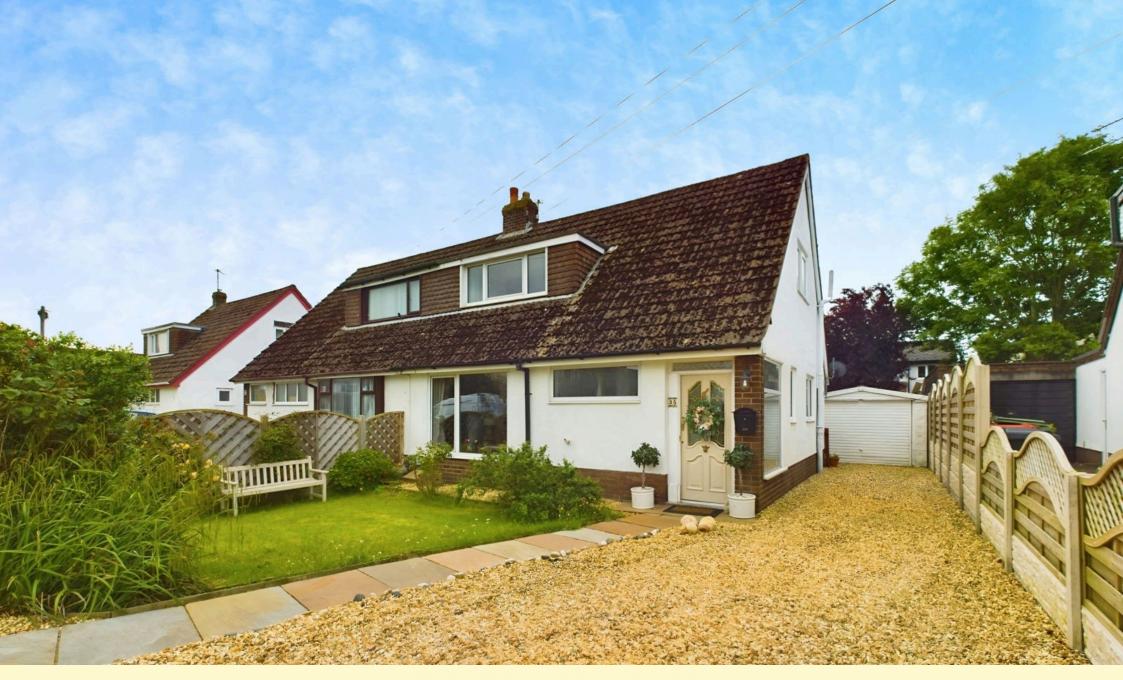

# Pennine Way, Great Eccleston, PR3 £242,500

🍋 3 🚰 1 🚘 1

Chesham & West are pleased to present this chain free semidetached dormer bungalow on Pennine Way, Great Eccleston. This home has been beautifully presented and is ideally located close to local shops, schools and transport links. The property briefly comprises of an entrance porch, hallway, spacious lounge/ diner, modern kitchen, three double bedrooms, and a three-piece family bathroom suite. Externally, the property boasts a large driveway to the front, providing off-road parking for multiple vehicles and a detached garage; the rear garden is private and south-facing. Benefits include full gas central heating & UPVC double glazing.