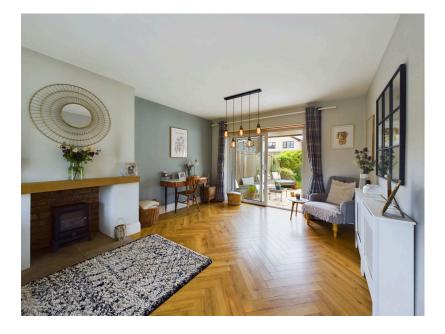

# LOUNGE/ DINER

UPVC double-glazed window to front aspect, UPVC double-glazed sliding door to south-facing rear garden, two central heating radiators, TV point, modern electric fire and ample space for a dining table and lounge suites.