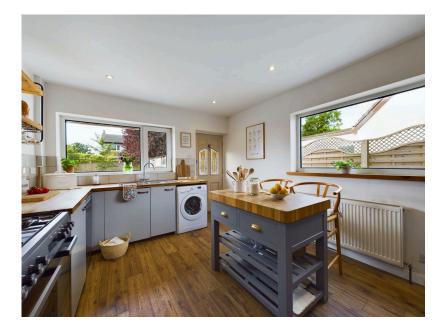

## **KITCHEN**

A modern fitted kitchen with a range of base and wall units with complementary work surfaces, UPVC double-glazed windows to the side and rear aspect, and a door to the rear aspect. The appliances include a five burner hob, oven, grill, stainless steel sink, drainer unit with mixer tap, washing machine plumbed, space for an Americanstyle fridge freezer, and central heating radiator.