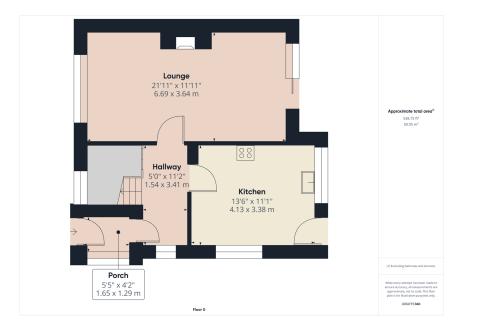

## ENTRANCE PORCH

A painted wooden door to front aspect and window to side aspect.

#### HALLWAY

UPVC double-glazed window to side aspect, under the stairs storage cupboard, central heating radiator and stairs to the first floor.

# LOUNGE/ DINER

UPVC double-glazed window to front aspect, UPVC double-glazed sliding door to south-facing rear garden, two central heating radiators, TV point, modern electric fire and ample space for a dining table and lounge suites.

## **KITCHEN**

A modern fitted kitchen with a range of base and wall units with complementary work surfaces, UPVC double-glazed windows to the side and rear aspect, and a door to the rear aspect. The appliances include a five burner hob, oven, grill, stainless steel sink, drainer unit with mixer tap, washing machine plumbed, space for an Americanstyle fridge freezer, and central heating radiator.