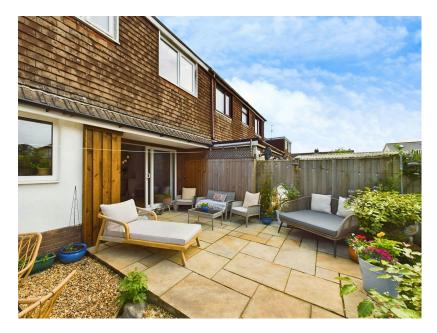

# Pennine Way, Great Eccleston, PR3 £242,500

🍋 3 🚰 1 🚘 1

Chesham & West are pleased to present this chain free semidetached dormer bungalow on Pennine Way, Great Eccleston. This home has been beautifully presented and is ideally located close to local shops, schools and transport links. The property briefly comprises of an entrance porch, hallway, spacious lounge/ diner, modern kitchen, three double bedrooms, and a three-piece family bathroom suite. Externally, the property boasts a large driveway to the front, providing off-road parking for multiple vehicles and a detached garage; the rear garden is private and south-facing. Benefits include full gas central heating & UPVC double glazing.

# LOUNGE/ DINER

UPVC double-glazed window to front aspect, UPVC double-glazed sliding door to south-facing rear garden, two central heating radiators, TV point, modern electric fire and ample space for a dining table and lounge suites.