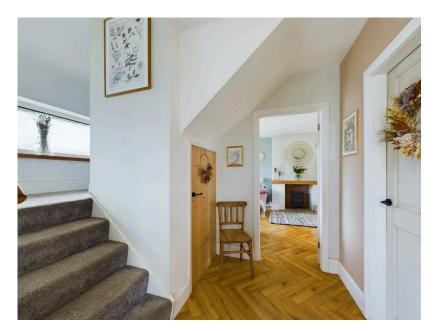

## ENTRANCE PORCH

A painted wooden door to front aspect and window to side aspect.

#### HALLWAY

UPVC double-glazed window to side aspect, under the stairs storage cupboard, central heating radiator and stairs to the first floor.