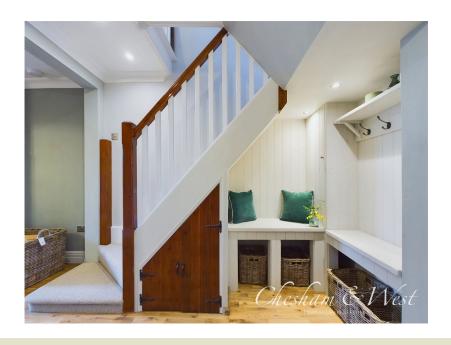

Lounge, Dining area: The external door and double-glazed sash window are at the front. There is a radiator, a multi-fuel stove set in the deep chimney recess, a fitted cloak and shoe area/storage, a staircase leading to the first floor, TV/Telephone points, and engineered wooden flooring.

First Floor Landing: Split level staircase to the first floor, double glazed window to the side elevation. Access to all first-floor rooms,

- Stunning period cottage
- Large garden

Great village location