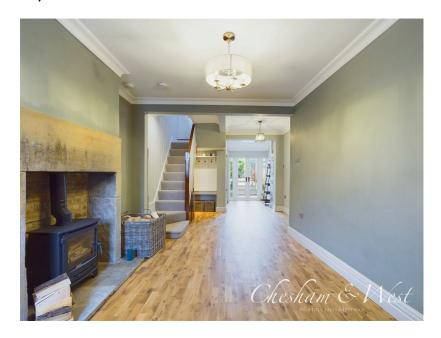

Lounge, Dining area: The external door and double-glazed sash window are at the front. There is a radiator, a multi-fuel stove set in the deep chimney recess, a fitted cloak and shoe area/storage, a staircase leading to the first floor, TV/Telephone points, and engineered wooden flooring.