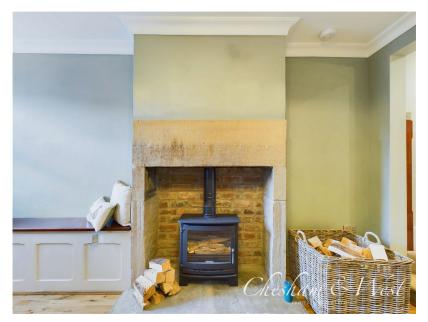

Lounge, Dining area: The external door and double-glazed sash window are at the front. There is a radiator, a multi-fuel stove set in the deep chimney recess, a fitted cloak and shoe area/storage, a staircase leading to the first floor, TV/Telephone points, and engineered wooden flooring.