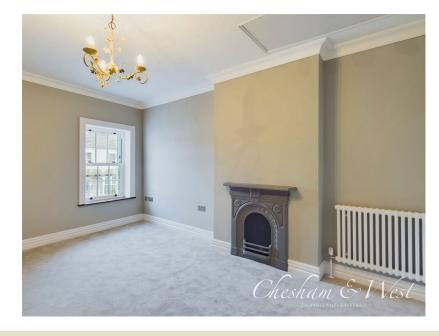

Lounge, Dining area: The external door and double-glazed sash window are at the front. There is a radiator, a multi-fuel stove set in the deep chimney recess, a fitted cloak and shoe area/storage, a staircase leading to the first floor, TV/Telephone points, and engineered wooden flooring.