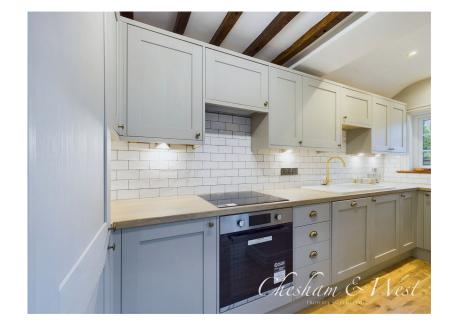

Kitchen: Double-glazed window to the rear. Range of contemporary wall and base units, with complimentary timber work surfaces incorporating a white gloss sink and drainer with brass-effect mixer tap. The integrated electric oven with a four-ring induction hob is mounted to the countertop. An integrated extractor fan/filter is also above, and an integrated fridge, freezer, washing machine, and dishwasher are installed behind the doors. Wood flooring throughout.