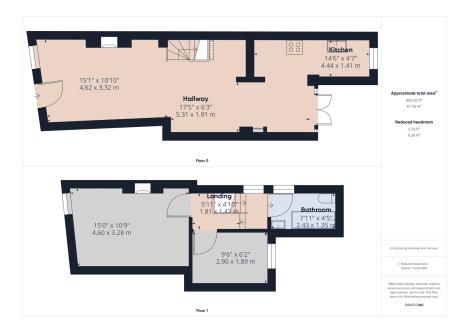

The accommodation briefly comprises a large lounge, kitchen, dining and additional reception space with French doors opening onto a stunning established rear garden, two bedrooms, and a bathroom.

Externally, there is a large garden to the rear, a detached garage, offroad parking, and a paved sunny patio for alfresco dining and entertaining.

Lounge, Dining area: The external door and double-glazed sash window are at the front. There is a radiator, a multi-fuel stove set in the deep chimney recess, a fitted cloak and shoe area/storage, a staircase leading to the first floor, TV/Telephone points, and engineered wooden flooring.

Kitchen: Double-glazed window to the rear. Range of contemporary wall and base units, with complimentary timber work surfaces incorporating a white gloss sink and drainer with brass-effect mixer tap. The integrated electric oven with a four-ring induction hob is mounted to the countertop. An integrated extractor fan/filter is also above, and an integrated fridge, freezer, washing machine, and dishwasher are installed behind the doors. Wood flooring throughout.

First Floor Landing: Split level staircase to the first floor, double glazed window to the side elevation. Access to all first-floor rooms,

- Stunning period cottage
- Large garden

Great village location