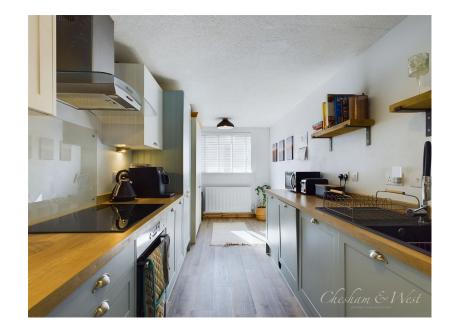

The accommodation briefly comprises a large lounge, kitchen/dining room, rear family space with bi-folds opening onto a stunning garden, downstairs WC, three bedrooms, and bathroom.

Externally, there is a large garden to the rear and a detached garage with off-road parking.