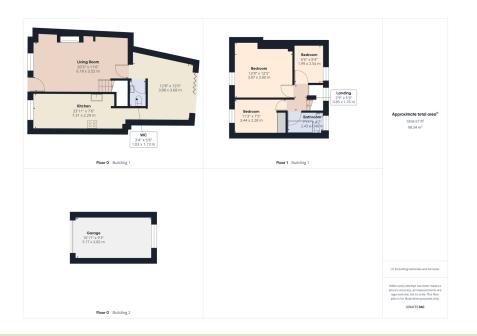

The accommodation briefly comprises a large lounge, kitchen/dining room, rear family space with bi-folds opening onto a stunning garden, downstairs WC, three bedrooms, and bathroom.

Externally, there is a large garden to the rear and a detached garage with off-road parking.