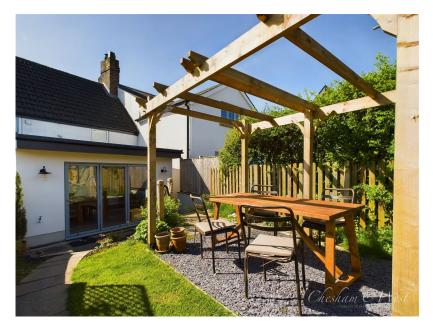

The accommodation briefly comprises a large lounge, kitchen/dining room, rear family space with bi-folds opening onto a stunning garden, downstairs WC, three bedrooms, and bathroom.

Externally, there is a large garden to the rear and a detached garage with off-road parking.