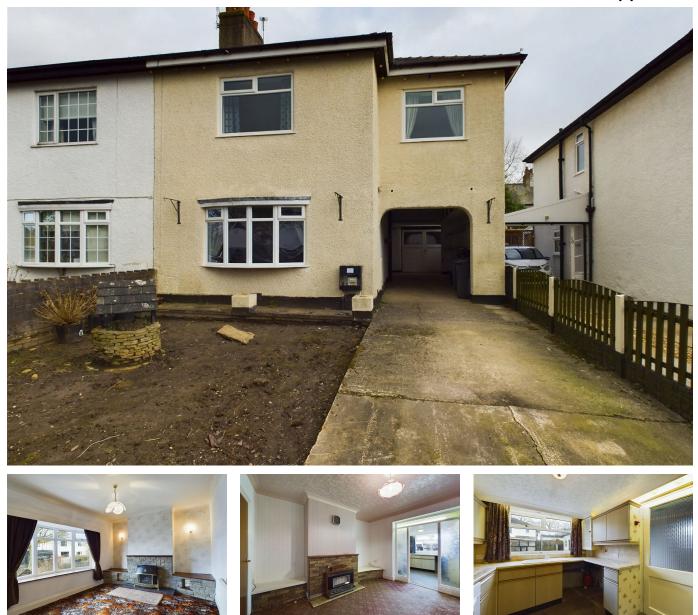

## First Avenue, Wrea Green, Preston, PR4 2WR

£285,000

🍋 4 🕒 1 🚘 2

Good sized family home in need of modernisation in the idyllic village of Wrea Green.

This is a fantastic opportunity to purchase an extended 1930s semi-detached family home in need of modernisation in the heart of Wrea Green. Only a brief stroll to the village green, this property comprises an Entrance Hall, Lounge, Kitchen, Dining Room, and a large garage/ workshop on the ground floor. On the first floor, there are four bedrooms and a family bathroom. To the property's exterior, there is enough parking for the modern family and a lovely sun trap garden to the rear. Viewing is essential.