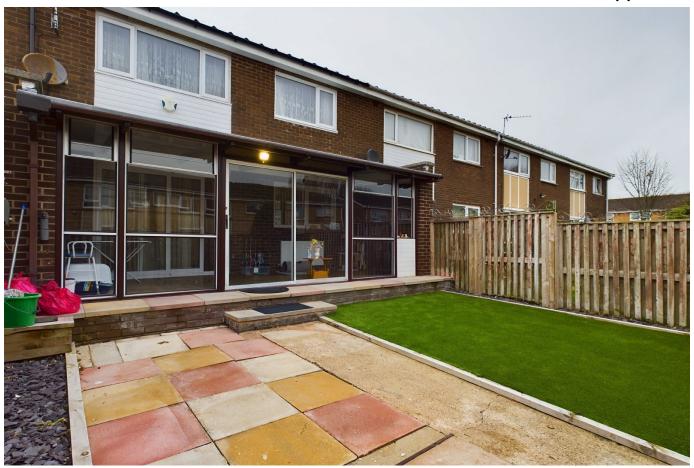

Internally on the ground floor the property comprises of a small entrance hall, fitted kitchen, generous lounge and dining area with patio door leading to a summer room and the rear garden.

On the first floor you will find two spacious double bedrooms and a well appointed three piece family bathroom with shower over bath, separate toilet and hand wash basin.

## **Key Features**

- \*\*VIRTUAL VIEWING AVAILABLE. CLICK ON THE VIDEO TOUR ABOVE\*\*
- Two Excellent Sized Bedrooms, Low Maintenance Rear Garden
- · Generous Lounge/Dining area
- · Recently new gas central heating boiler
- •

- Well Presented Two Bedroom Semi Detached Home in Bispham
- Good Location Close to Local Amenities & Transport Links
- · Bike or bin storage
- Double glazed

| School | Solution |