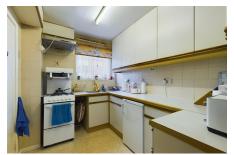

Internally on the ground floor the property comprises of a small entrance hall, fitted kitchen, generous lounge and dining area with patio door leading to a summer room and the rear garden.

On the first floor you will find two spacious double bedrooms and a well appointed three piece family bathroom with shower over bath, separate toilet and hand wash basin.