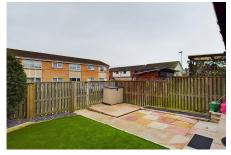

Internally on the ground floor the property comprises of a small entrance hall, fitted kitchen, generous lounge and dining area with patio door leading to a summer room and the rear garden.

On the first floor you will find two spacious double bedrooms and a well appointed three piece family bathroom with shower over bath, separate toilet and hand wash basin.

## **Key Features**

- \*\*VIRTUAL VIEWING AVAILABLE. CLICK ON THE VIDEO TOUR ABOVE\*\*
- Two Excellent Sized Bedrooms, Low Maintenance Rear Garden
- · Generous Lounge/Dining area
- · Recently new gas central heating boiler
- •