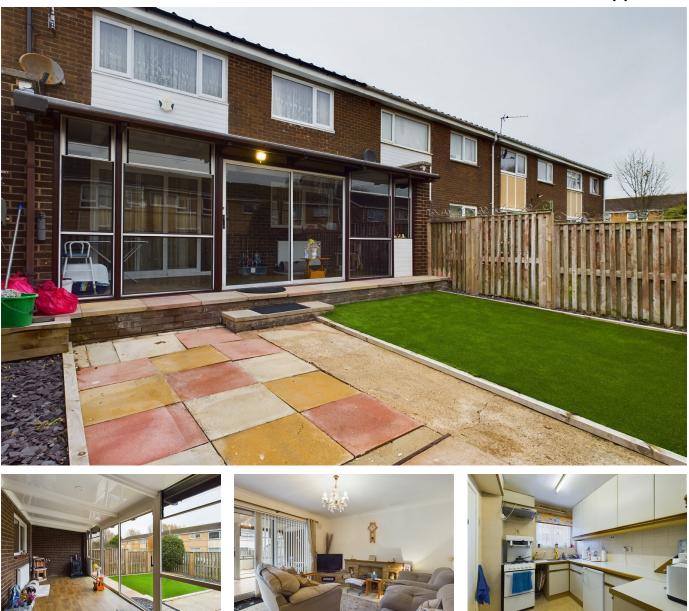

## Portree Road, Blackpool, FY2 0DG

£100,000

2 1 22

Chesham & West are pleased to present this two bedroom mid terrace home in Bispham. Offered chain-free

West End, Great Eccleston, PR3 0ZL

## **Key Features**

•

- \*\*VIRTUAL VIEWING AVAILABLE. CLICK ON THE VIDEO TOUR ABOVE\*\*
- Two Excellent Sized Bedrooms, Low Maintenance Rear Garden
- Generous Lounge/Dining area
- · Recently new gas central heating boiler

- Well Presented Two Bedroom Semi Detached Home in Bispham
- Good Location Close to Local Amenities & Transport Links
- Bike or bin storage
- Double glazed

sales@cheshamandwest.com | 01995 888100 | www.cheshamandwest.com