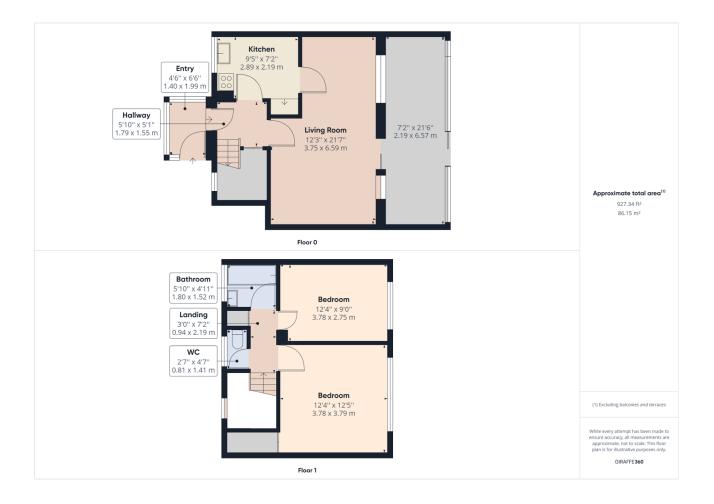

## **Key Features**

•

- \*\*VIRTUAL VIEWING AVAILABLE. CLICK ON THE VIDEO TOUR ABOVE\*\*
- Two Excellent Sized Bedrooms, Low Maintenance Rear Garden
- Generous Lounge/Dining area
- · Recently new gas central heating boiler