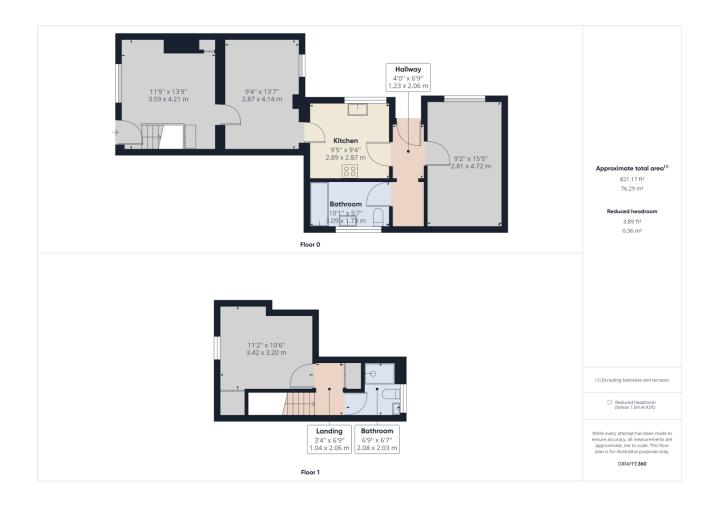

## West End Great Eccleston

Offers Over £175,000

🛤 2 🚰 2 🚘 2

situated in the heart of this charming village a middle terrace cottage property with two reception rooms, two bedrooms a bathroom and shower room. West End forms part of the main road through the village - West End is ideally located for the many amenities Great Eccleston has to offer.

- Mid terrace cottage in a lovely village location
- Two reception rooms and two bedrooms one to the ground floor & one to the first floor
- Great location for the many amenities of this award winning village
- Great Eccleston is a very much sought after village to make your home
- West End is ideally located for all the village has to offer