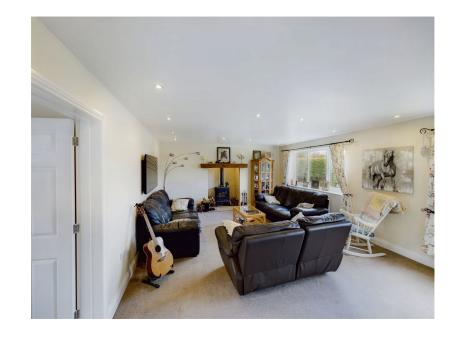

A bright and breezy downstairs WC with a high gloss white fitted sink unit, a radiator, white toilet, and matching mirror cabinets.

**LIVING ROOM -** 6.99m x 4.37m (22'11" x 14'4")

6 large double glazed windows to the right, a lovely neutral carpet, a wood burning fire with a spectacular oak mantelpiece. This living room is nice and bright with white walls and has lovely modern ceiling spotlights.