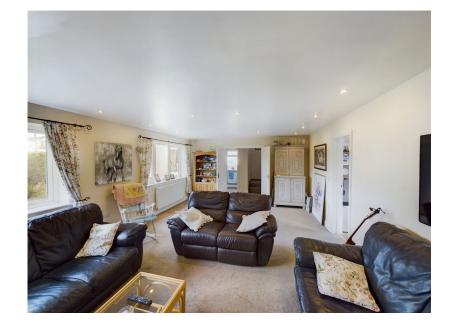

A bright and breezy downstairs WC with a high gloss white fitted sink unit, a radiator, white toilet, and matching mirror cabinets.

**LIVING ROOM -** 6.99m x 4.37m (22'11" x 14'4")

6 large double glazed windows to the right, a lovely neutral carpet, a wood burning fire with a spectacular oak mantelpiece. This living room is nice and bright with white walls and has lovely modern ceiling spotlights.