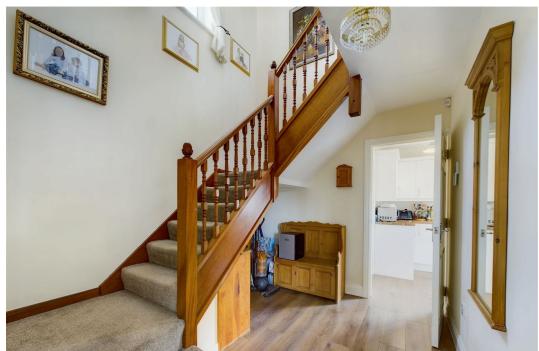

**HALLWAY -** 2.60m x 6.90m (8'6" x 22'7")

A spacious and open hallway with a neutral wooden flooring, a fitted radiator and a stunning staircase further up to the left.

WC - 1.12m x 2.09m (3'8" x 6'10")