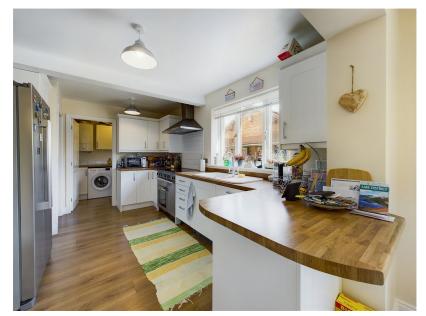

**KITCHEN -** 4.14m x 2.90m (13'6" x 9'5")

A lovely open plan kitchen fitted with a range of stylish wall and base units with beautiful oak worktops. A fitted hob and oven with a silver extractor fan above and a stunning silver American fridge/freezer.