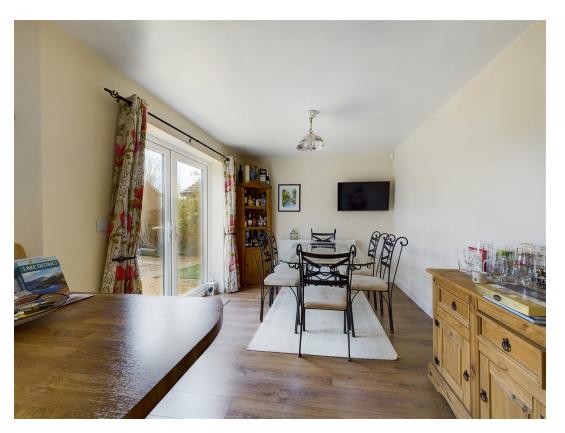

**DINING ROOM -** 3.59m x 2.86m (11'9" x 9'4")

A beautiful dining room open planned into the kitchen. Two big double glazed patio doors to the left, a lovely wooden flooring going throughout and a radiator fitted to the back wall.