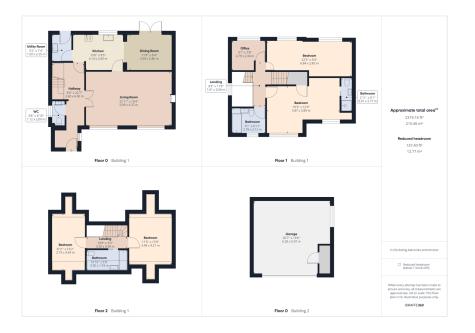

This fantastic family home is in spectacular condition throughout. There is an entry hall, cloakroom/wc, a huge lounge, a well-equipped dining kitchen, and a laundry room on the ground floor. The first floor has three good-sized bedrooms, as well as an en suite shower room and a bathroom. There are two more bedrooms and a bathroom on the second floor. The house is in a cul de sac, in a peaceful residential area of the village. The side elevation drive leads to a large double garage with a shower and wc. A visit to this magnificent property is strongly recommended.