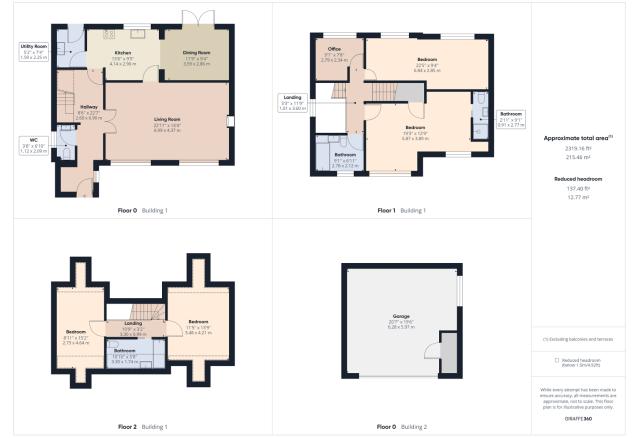

## Pennine View, Great Eccleston, Preston, PR3 0UX

£395,000 \( \begin{align\*} \begin{al

- Impressive Detached Family House
- Cul De Sac Location Close To Local Amenities
- Five Bedrooms & Three Shower / Bathrooms
- Fabulous Order Throughout
- Excellent Family Accommodation

- Superb Accommodation Arranged Over Three Floors
- Situated In The Very Popular Village Of Great Eccleston
- · Substantial Double Garage
- · Garden Room / Office
- \_

\* BEAUTIFULLY PRESENTED DETACHED FAMILY HOME \* VIRTUAL TOUR AVAILABLE \* CUL DE SAC \* AN IMPRESSIVE DETACHED FAMILY HOME IN THE GROWING VILLAGE OF GREAT ECCLESTON.