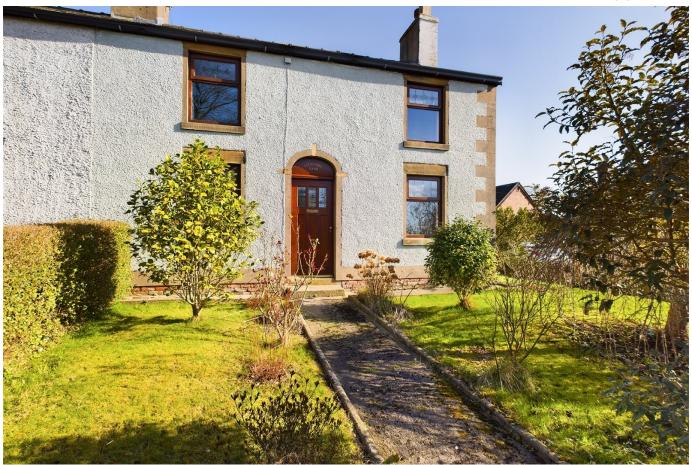

## Leckonby Street, Great Eccleston, PR3 0ZD

£349,000 🖺 3 🖺 1 🚍 1

\*FULL OF CHARACTER COTTAGE\*IN THE INCREASINGLY POPULAR VILLAGE OF GREAT ECCLESTON A GLORIOUS PERIOD COTTAGE ENJOYING AN ENVIABLE POSITION CLOSE TO THE VILLAGE MAIN STREET AND ALL ITS MANY AMENITIES.

## **Key Features**

- Glorious Double Fronted Period Cottage
- · Sought After Village Location
- Three Bedrooms
- Enviable Position In This Much Sought After Village
- · Viewing Highly Recommended

- Built in 1851 with many original features
- · Two Reception Rooms
- Generous Corner Location With Gardens To The Front And Rear
- Many Attractive Features & Character
- •