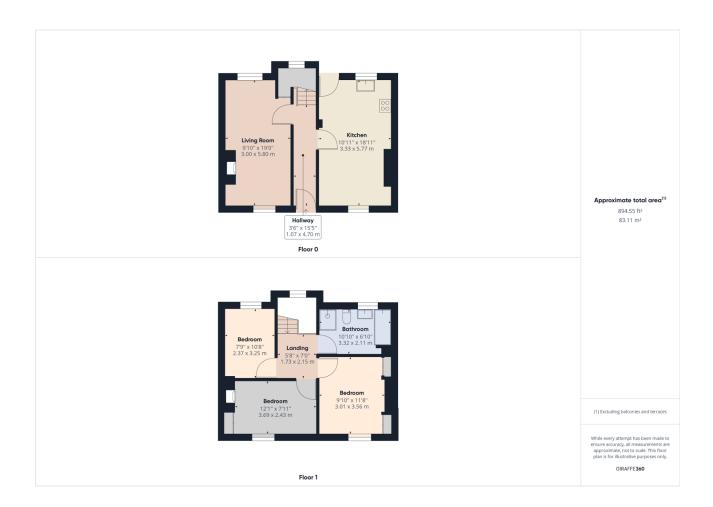

## Leckonby Street, Great Eccleston, PR3 0ZD

£349,000 🖺 3 🖺 1 🚍 1

\*FULL OF CHARACTER COTTAGE\*IN THE INCREASINGLY POPULAR VILLAGE OF GREAT ECCLESTON A GLORIOUS PERIOD COTTAGE ENJOYING AN ENVIABLE POSITION CLOSE TO THE VILLAGE MAIN STREET AND ALL ITS MANY AMENITIES.

## **Key Features**

- Glorious Double Fronted Period Cottage
- · Sought After Village Location
- Three Bedrooms
- Enviable Position In This Much Sought After Village
- · Viewing Highly Recommended

- Built in 1851 with many original features
- · Two Reception Rooms
- Generous Corner Location With Gardens To The Front And Rear
- Many Attractive Features & Character
- •