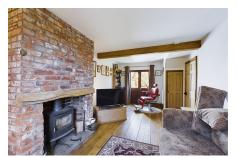

## **Key Features**

- Glorious Double Fronted Period Cottage
- · Sought After Village Location
- Three Bedrooms
- Enviable Position In This Much Sought After Village
- · Viewing Highly Recommended

- Built in 1851 with many original features
- · Two Reception Rooms
- Generous Corner Location With Gardens To The Front And Rear
- Many Attractive Features & Character
- •