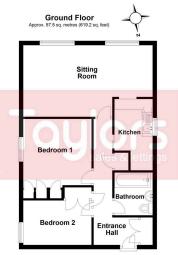

### **Communal Entrance**

Communal entrance with stairs or lift to 2nd floor landing, private front door to flat.

## Hallway

Built in coat cupboard with trip switch fuse box and shelf. Entry intercom. Telephone point. Electric panel heater. Airing cupboard housing copper cylinder.

**Lounge Diner** - 6.1m x 3.3m (20'0" x 10'9") A spacious bright and airy lounge diner with two double glazed windows enjoying spectacular open and sea view across Torquay towards Paignton. Radiator. Electric panel heater. TV points. Serving hatch to kitchen.

**Kitchen** - 3.3m x 1.7m (10'9" x 5'6") Fitted with a range of wall and base units with a single drainer and stainless steel sink unit. Electric cooker points. Double glazed windows with sea view towards Paignton.

**Bedroom One** - 3.7 m x 3.1 m at widest Double glazed window with an open outlook across the Warberries. Radiator. Built-in wardrobe.

**Bedroom Two** - 3.2 m x 2.1 m at widest A smaller double or generous single bedroom with double glazed window enjoying an open outlook as per bedroom one. Radiator. Built-in wardrobe.

## Bathroom

Fitted with a coloured suite comprising bath, wash basin and WC. Electric wall heater. Radiator.

Total area: approx. 57.5 sq. metres (619.2 sq. feet)

Agents Note: These details are meant as a guide only. Any mention of planning permission, loft rooms, extensions etc, does not imply they have all the necessary consents, building control etc. Photographs, measurements, floorplans are also for guidance only and are not necessarily to scale or indicative of size or items included in the sale. Commentary regarding length of lease, maintenance charges etc is based on information supplied to us and may have charged. We recommend you make your own enquiries via your legal representative over any matters that concem you prior to agreeing to purchase.