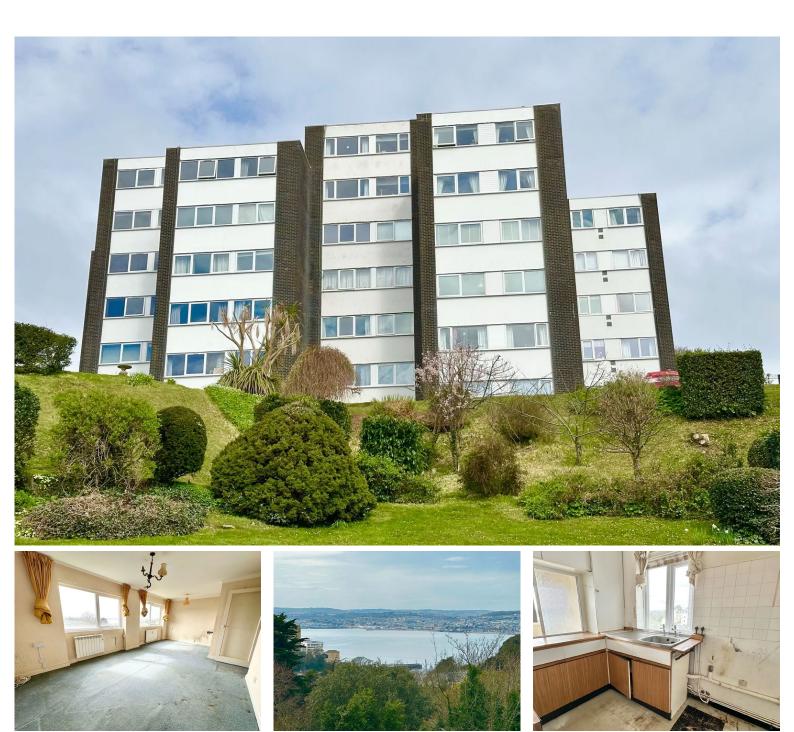

# Lower warberry Road | Torquay | TQ1 1TN

Here we have a two bedroom second floor purpose built apartment located in the popular Warberries district of Torquay being within reach of Torquay town centre and seafront. The property is part of a complex which sits in its own grounds having ample parking for residence and visitors plus a beautiful communal gardens which enjoy sunny aspect and an open outlook. The property itself enjoys superb open and sea views across Torquay and offers two double bedrooms, a large lounge/diner, kitchen and bathroom having double glazing and radiators/electric panel heating. This flat also has a single garage. The property is now in need of modernising throughout and is being offered with no onward chain. Early viewing is strongly recommended.

## Hallway

Built in coat cupboard with trip switch fuse box and shelf. Entry intercom. Telephone point. Electric panel heater. Airing cupboard housing copper cylinder.

**Lounge Diner** - 6.1m x 3.3m (20'0" x 10'9") A spacious bright and airy lounge diner with two double glazed windows enjoying spectacular open and sea view across Torquay towards Paignton. Radiator. Electric panel heater. TV points. Serving hatch to kitchen.

**Kitchen** - 3.3m x 1.7m (10'9" x 5'6") Fitted with a range of wall and base units with a single drainer and stainless steel sink unit. Electric cooker points. Double glazed windows with sea view towards Paignton.

**Bedroom One** - 3.7 m x 3.1 m at widest Double glazed window with an open outlook across the Warberries. Radiator. Built-in wardrobe.

**Bedroom Two** - 3.2 m x 2.1 m at widest A smaller double or generous single bedroom with double glazed window enjoying an open outlook as per bedroom one. Radiator. Built-in wardrobe.

## Bathroom

Fitted with a coloured suite comprising bath, wash basin and WC. Electric wall heater. Radiator.

### Outside

There are beautifully kept large communal gardens which have been planted with a range of mature trees and shrubs. Residence seating area.