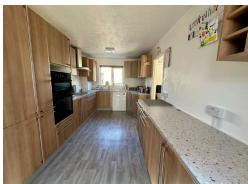

**Kitchen/Diner** - 4.9m x 2.59m (16'0" x 8'5") Fitted kitchen, wall/ base cupboards, double-glazed window to front, door to conservatory, sink/ drainer which is stainless steel, work surfaces, tiling, integrated electric cooker, space for washing machine, fridge/ freezer, central heated boiler enclosed by cupboard, radiator.