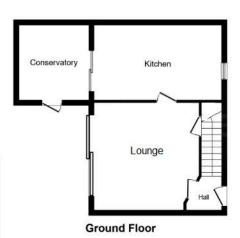

### **Entrance Hall**

Double-glazed door to front, radiator, laminate flooring, stairs to first floor.

**Lounge** - 4.39m x 3.89m (14'4" x 12'9") Double-glazed patio doors to rear, radiator, telephone point, TV point, laminated flooring, under-stairs cupboard.

**Kitchen/Diner** - 4.9m x 2.59m (16'0" x 8'5") Fitted kitchen, wall/ base cupboards, double-glazed window to front, door to conservatory, sink/ drainer which is stainless steel, work surfaces, tiling, integrated electric cooker, space for washing machine, fridge/ freezer, central heated boiler enclosed by cupboard, radiator.

**Conservatory** - 3.05m x 2.82m (10'0" x 9'3") Double glazed windows to both sides and rear, double glazed door leading out to the garden.