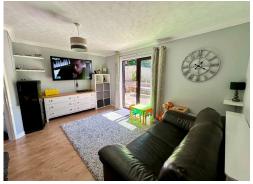

### **Entrance Hall**

Double-glazed door to front, radiator, laminate flooring, stairs to first floor.

**Lounge** - 4.39m x 3.89m (14'4" x 12'9") Double-glazed patio doors to rear, radiator, telephone point, TV point, laminated flooring, under-stairs cupboard.