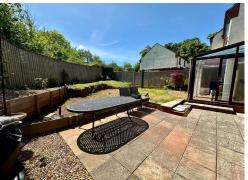

### **Outside**

To the front of the property there is a driveway for 3/4 vehicles. Side access and door up to property.

To rear garden has side access via gate, patio area and lawn with tress and bushes. Rear door to garage and patio area, patio area leads onto the rear garden.