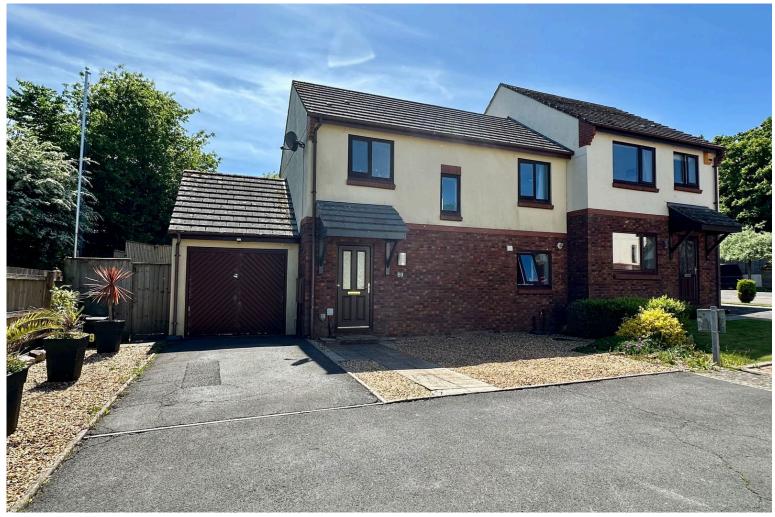

Nightingale Close | Torquay | TQ2 7ST

Taylors are delighted to offer this 3 bedroom semi detached house in the Willows. Tucked away at the end of the cul-de-sac on a substantial corner plot. The property has ample parking and a garage. Benefitting from a large sunny south facing back garden. Early viewing recommended!

Asking Price Of £299,950

- QUIET CUL-DE-SAC
- CORNER PLOT
- AMPLE PARKING + GARAGE
- CLOSE TO SHOPS AND SCHOOLS

### **Outside**

To the front of the property there is a driveway for 3/4 vehicles. Side access and door up to property.

To rear garden has side access via gate, patio area and lawn with tress and bushes. Rear door to garage and patio area, patio area leads onto the rear garden.

**Garage** - 5.23m x 2.64m (17'1" x 8'7") Power and lighting, up and over doors, double-glazed door to rear.

Please Scan The QR Code For Material Information

Agents Note: These details are meant as a guide only. Any mention of planning permission, loft rooms, extensions etc, does not imply they have all the necessary consents, building control etc. Photographs, measurements, floorplans are also for guidance only and are not necessarily to scale or indicative of size or items included in the sale. Commentary regarding length of lease, maintenance charges etc is based on information supplied to us and may have changed. We recommend you make your own enquiries via your legal representative over any matters that concern you prior to agreeing to ourchase.