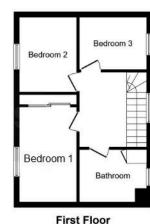

## Landing

Stairs from entrance hall, double-glazed window to front, loft access.

**Bedroom One** - 3.45m x 2.84m (11'3" x 9'3") Double-glazed window to front, built-in wardrobes, radiator.

# **Contact Details**

117 Union Street Torquay Torbay TQ1 3DW

www.taylorsestates.co.uk

enquiries@taylorsestates.co.uk

01803 201904

**Bedroom Two** - 3.56m x 2.82m (11'8" x 9'3") Double-glazed window to rear, radiator.

**Bedroom Three** - 2.62m x 1.91m (8'7" x 6'3") Double-glazed window to front, radiator.

## **Bathroom**

Double-glazed window to front, radiator, bath, wash hand basin, WC, cupboard, part tiling.