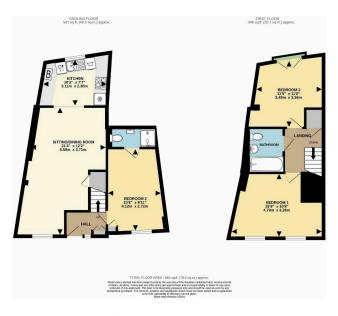

#### Hallway

Double glazed front door. Cupboard housing electric meter and fuse box. Radiator.

## **Lounge Diner** - 6.5m x 4m (21'3" x 13'1")

A large bright room with double glazed sash style window overlooking the front aspect. Two radiators. Under stairs cupboard. Recess ideal for dining table with spotlights over. TV point.

## Kitchen - 3.1m x 2.5m (10'2" x 8'2")

Fitted with a modern range of light grey fronted units with quartz effect work surfaces over. 1 1/2 bowl single drainer stainless steel sink unit with mixer tap over. Lamona electric oven/grill with stainless steel 4 burner gas hob over and concealed cooker hood above. Integrated dishwasher and washing machine. Cupboard housing Worcester gas boiler for central heating and hot water. Integrated fridge freezer. Metro tiling to walls. Double glazed sash style window. There is grey wood effect flooring throughout the lounge and kitchen area.

## **Bedroom Three** - 3.1m x 2.8m (10'2" x 9'2")

A ground floor double bedroom with double glazed sash style window and radiator. Door to:

#### **Ensuite shower room**

Fitted with a white suite comprising tiled shower cubicle with chrome mains shower fitment and glass door. Vanity unit with wash hand basin plus close couple WC with dual flush. Chrome ladder radiator.

### www.taylorsestates.co.uk

enquiries@taylorsestates.co.uk 01803 201904

Stairs from main hallway to 1st floor landing. Access to loft space. Linen cupboard with shelving and radiator.

**Bedroom One** - 4.7m x 3.2m (15'5" x 10'5") widest points irregular shaped room.

A bright double bedroom with two double glazed sash windows to the front aspect. Radiator. TV point.

**Bedroom Two** - 3.6m x 3.4m (11'9" x 11'1") at widest points irregular shaped room. A smaller double or generous single room having double glazed French doors and a Juliet balcony. Radiator. TV point.

#### **Bathroom**

Fitted with a modern white suit comprising bath with shower attachment and splash screen over, pedestal wash hand basin with pillar tap and illuminated mirror over. Close couple WC with dual flush. Fully tiled walls and floor. Chrome ladder radiator.