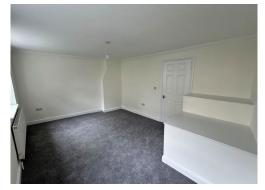

## **Bedroom Three** - 3.1m x 2.8m (10'2" x 9'2")

A ground floor double bedroom with double glazed sash style window and radiator. Door to:

### www.taylorsestates.co.uk

enquiries@taylorsestates.co.uk 01803 201904

Stairs from main hallway to 1st floor landing. Access to loft space. Linen cupboard with shelving and radiator.

**Bedroom One** - 4.7m x 3.2m (15'5" x 10'5") widest points irregular shaped room.

A bright double bedroom with two double glazed sash windows to the front aspect. Radiator. TV point.

**Bedroom Two** - 3.6m x 3.4m (11'9" x 11'1") at widest points irregular shaped room. A smaller double or generous single room having double glazed French doors and a Juliet balcony. Radiator. TV point.