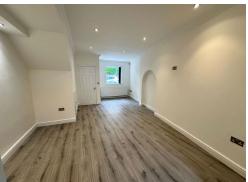

## **Lounge Diner** - 6.5m x 4m (21'3" x 13'1")

A large bright room with double glazed sash style window overlooking the front aspect. Two radiators. Under stairs cupboard. Recess ideal for dining table with spotlights over. TV point.

## Kitchen - 3.1m x 2.5m (10'2" x 8'2")

Fitted with a modern range of light grey fronted units with quartz effect work surfaces over. 1 1/2 bowl single drainer stainless steel sink unit with mixer tap over. Lamona electric oven/grill with stainless steel 4 burner gas hob over and concealed cooker hood above. Integrated dishwasher and washing machine. Cupboard housing Worcester gas boiler for central heating and hot water. Integrated fridge freezer. Metro tiling to walls. Double glazed sash style window. There is grey wood effect flooring throughout the lounge and kitchen area.