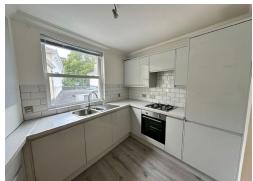

## Kitchen - 3.1m x 2.5m (10'2" x 8'2")

Fitted with a modern range of light grey fronted units with quartz effect work surfaces over. 1 1/2 bowl single drainer stainless steel sink unit with mixer tap over. Lamona electric oven/grill with stainless steel 4 burner gas hob over and concealed cooker hood above. Integrated dishwasher and washing machine. Cupboard housing Worcester gas boiler for central heating and hot water. Integrated fridge freezer. Metro tiling to walls. Double glazed sash style window. There is grey wood effect flooring throughout the lounge and kitchen area.