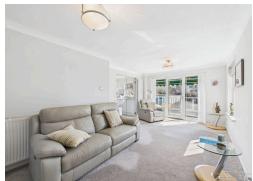

#### Lounge

A bright room offering fabulous sea views across the grounds of Hyfield out to both Paignton and Brixham. There are double glazed patio doors leading to a SUN BALCONY which also enjoys the sea views and is ideal for summer evening drinks. Double glazed window. TV point. Glass double doors to: