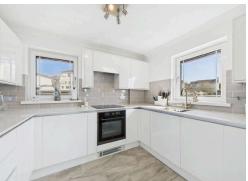

#### Kitchen

A superbly appointed kitchen fitted with a range of Howden's white high gloss wall and base units with "quartz" countertops. There is a range of integrated appliances including an induction hob, oven/grill, washing machine, dishwasher, fridge/freezer and microwave. Stainless steel sink unit. Concealed cooker hood. Glowworm gas boiler. Double aspect double glazed windows. Part tiled walls. Range of contemporary sockets and switches.