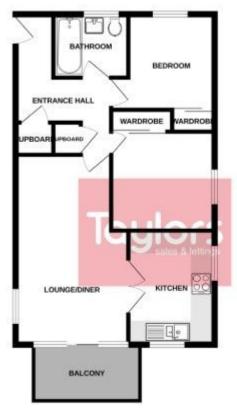

#### **Hallway**

A good sized reception hallway with built-in coats/storage cupboard and separate linen cupboard. Intercom to main entrance door. Radiator.

#### Lounge

A bright room offering fabulous sea views across the grounds of Hyfield out to both Paignton and Brixham. There are double glazed patio doors leading to a SUN BALCONY which also enjoys the sea views and is ideal for summer evening drinks. Double glazed window. TV point. Glass double doors to:

#### Kitchen

A superbly appointed kitchen fitted with a range of Howden's white high gloss wall and base units with "quartz" countertops. There is a range of integrated appliances including an induction hob, oven/grill, washing machine, dishwasher, fridge/freezer and microwave. Stainless steel sink unit. Concealed cooker hood. Glowworm gas boiler. Double aspect double glazed windows. Part tiled walls. Range of contemporary sockets and switches.

**Bedroom One** - 3.5m x 2.9m (11'5" x 9'6") A double bedroom having a built-in mirror fronted wardrobe. Double glazed window. Radiator.

## **Contact Details**

117 Union Street Torquay Torbay TQ1 3DW

www.taylorsestates.co.uk

info@taylorsestates.co.uk 01803 201904 **Bedroom Two** - 3.1m x 2.4m (10'2" x 7'10")

Another double room with built-in mirror fronted wardrobes and double glazed window with outlook across Torquay. Radiator.

#### **Bathroom**

A well appointed bathroom fitted with a modern white suite comprising bath with mains shower fitment over with oversized shower head and body spray. Vanity unit with integrated wash hand basin and close WC with concealed cistern. Toiletry unit with cabinets and mirror front. Ladder radiator. Tiling to the walls and floor. Double glazed window.

## **Parking**

Communal/visitor parking.

Garage - 6.1m x 2.5m (20'0" x 8'2")

A private garage with metal up and over door, power and lighting. Raised storage shelf.

Please scan the QR code for Material Information