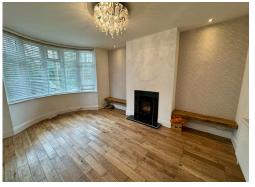

## Lounge - 3.35m x 4.72m (11'0" x 15'6")

A spacious lounge with double glazed bay window overlooking the front aspect. Fitted log burner on tiled hearths with wooden shelving to either side. Wood effect flooring. Radiator. TV point.