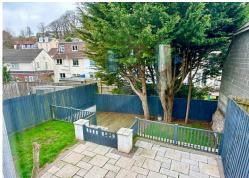

To the rear Good sized garden set out over three levels with the first being an enclosed patio area directly from the dining room with Pegoda over and outside lighting. The second level is parked lawn and parked patio creating a pleasant seating area and room for barbecues, et cetera. The third tear is part deck with artificial grass and make an ideal space for a hot tub or play area for the children.

A useful garden store area with window.

Agents Note: These details are meant as a guide only. Any mention of planning permission, loft rooms, extensions etc, does not imply they have all the necessary consents, building control etc. Photographs, measurements, floorplans are also for guidance only and are not necessarily to scale or indicative of size or items included in the sale. Commentary regarding length of lease, maintenance charges etc is based on information supplied to us and may have changed. We recommend you make your own enquiries via your legal representative over any matters that concern you prior to agreeing to purchase.