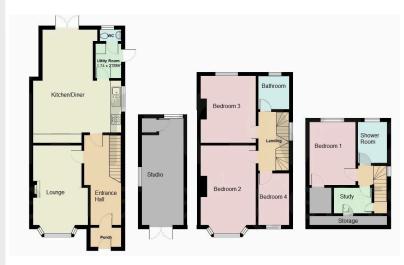

#### **Porch**

Double glazed front door with matching double glazed windows. Tiled floor. Glazed panel door to:

## Hallway

Wood effect flooring. Radiator. Dado rail. Under the stairs storage recess. Cupboard housing fuse box and electric meter.

## Lounge - 3.35m x 4.72m (11'0" x 15'6")

A spacious lounge with double glazed bay window overlooking the front aspect. Fitted log burner on tiled hearths with wooden shelving to either side. Wood effect flooring. Radiator. TV point.

Kitchen/Diner -  $5.11 \text{m} \times 6.71 \text{m} (16'9" \times 22'0")$  at widest irregular shaped room

A fantastic family gathering a point having a well fitted shaker style kitchen with wood countertops comprising matching wall and base units in white including integrated Hoover dishwasher, glass electric hob with Bosch electric oven/grill below and stainless steel cooker hood above. Wood effect flooring which extends to a dining area all of which has spotlights to the ceiling. Radiator. Double glazed French doors leading out to the patio. Door to:

#### **Utility Room**

A useful utility with plumbing for washing machine and matching units with the kitchen. Wood effect flooring. Radiator. Spotlights to ceiling. Double glazed door to outside.

#### **Downstairs WC**

A white suite comprising WC and wash hand basin with fully tiled walls and floor. Double glazed window. Spotlights to ceiling.

# Bedroom One - 4.8m x 3.23m (15'9" x 10'7")

A large double bedroom with double glazed bay window overlooking the front aspect. Central heating radiator.

# Bedroom Two - 3.96m x 3.23m (13'0" x 10'7")

Another double bedroom with double glazed window enjoying an open outlook to the rear. Wood effect flooring. Radiator.

## Bedroom Four - 2.84m x 1.75m (9'4" x 5'9")

A single room with fitted wardrobe and cupboard units. Double glazed window. Radiator.

## **Bathroom**

Fitted with a white suite comprising shower bath with shower fitment over and glass splash screen. Wash hand basin and matching close WC. Mirrored cabinet. Chrome ladder radiator. Double glazed window. Tiled walls and floor.

## Stairs To 2nd Floor Landing

Double glazed window.

## Bedroom Three - 3.81m x 2.77m (12'6" x 9'1")

Another double bedroom with double glazed window enjoying an open outlook to the rear. Built-in store cupboard. Radiator. Spotlights to ceiling.

**Study** - 2.64m x 2.21m (8'8" x 7'3") max sloped ceiling A great study or games room having a double glazed Velux window, wood effect flooring and central heating radiator. TV point. Cupboard housing gas boiler. Access to eaves storage space. Spotlights to ceiling.

### **Shower Room**

Fitted with a modern suite comprising walk-in shower area with tiled walls and mains shower fitment. Vanity unit with solid wood surface and inset twin wash basins. Mirror medicine cabinet. Close couple WC. Double glazed window. Tiled floor. Chrome ladder radiator. Spotlights to ceiling.

## **Studio** - 6.32m x 2.49m (20'9" x 8'2")

A perfect room for those wishing to work from home or alternatively for visiting guests. Double aspect double glazed windows fantasy unit within insect wash basin and pillar tap. Built-in store cupboard. Spotlights to ceiling. Would affect flooring. Spotlights to ceiling.