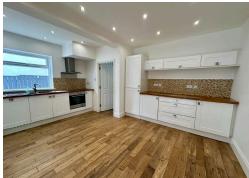

Kitchen/Diner -  $5.11 \text{m} \times 6.71 \text{m} (16'9" \times 22'0")$  at widest irregular shaped room

A fantastic family gathering a point having a well fitted shaker style kitchen with wood countertops comprising matching wall and base units in white including integrated Hoover dishwasher, glass electric hob with Bosch electric oven/grill below and stainless steel cooker hood above. Wood effect flooring which extends to a dining area all of which has spotlights to the ceiling. Radiator. Double glazed French doors leading out to the patio. Door to: