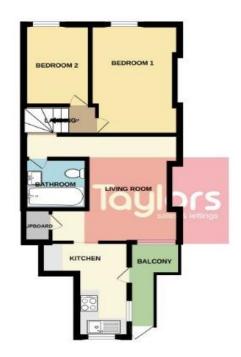

## Asking Price Of £125,000

- PROXIMITY TO BABBACOMBE DOWNS
- TWO BEDROOMS
- PARKING
- BALCONY
- OWN PRIVATE ENTRANCE

Entrance Double glazed door to:-

Kitchen 3.528m x 1.686m plus recess (11'6" x 5'6") Fitted with a matching range of base mounted units and drawers with roll edged work surface over. Single bowl stainless steel sink unit with mixer tap. Fitted electric oven and hob with cooker hood above. Space for fridge/freezer. Double glazed windows to front and side. Extractor fan. Doorway to:-

Lounge 4.023m x 3.552m max plus recess (13'2" x 11'7") Double glazed tilt and turn window to front. Airing cupboard housing the hot water cylinder and space for washing machine. Electric heater. Doorway to:-

Inner Hall Electric meters. Doors to:-

Bedroom One 4.14m x 2.998m max (13'6" x 9'9") Double glazed window to front.

Bedroom Two 3.08m x 2.107m (10'1" x 6'10") Double glazed window to front. Electric heater.

Bathroom Fitted with a matching three piece white suite comprising panelled bath with mixer tap, low level WC and pedestal wash hand basin with mixer tap. Extractor fan. Wall mounted heater.

Outside To the front of the property there is a parking area. Steps lead up to the balcony with space for a bistro table and chairs.

Material Information: Tenure- Owns 33% of freehold, Length of lease- TBC, Service charge- TBC, Ground rent- TBC.

GROUND FLOOR