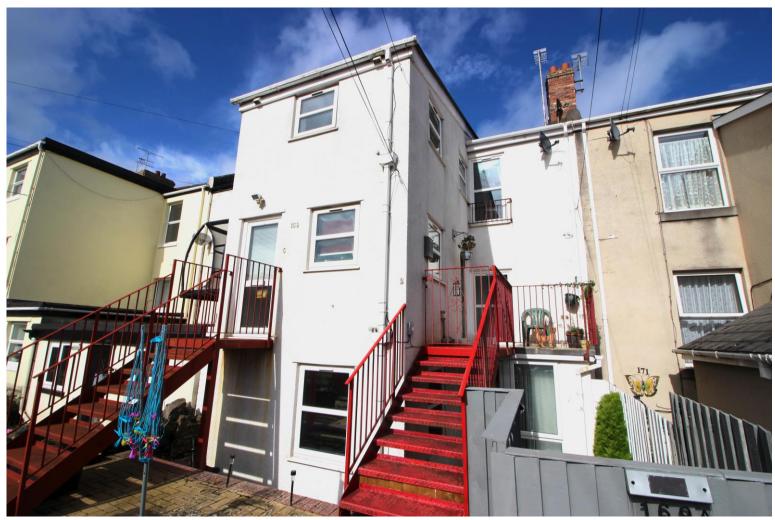

## Babbacombe Road | Torquay | TQ1 3SU

An ideal investment opportunity has arisen for a two bedroom maisonette in need of some updating in the popular area of Babbacombe and within proximity to Babbacombe downs, shops and bus routes. The accommodation benefits from its own entrance and consists of two double bedrooms, lounge, kitchen and bathroom. The property is double glazed with electric heating. There is a balcony and a parking area.

## Asking Price Of £125,000

- PROXIMITY TO BABBACOMBE DOWNS
- TWO BEDROOMS
- PARKING
- BALCONY
- OWN PRIVATE ENTRANCE

Entrance Double glazed door to:-

Kitchen 3.528m x 1.686m plus recess (11'6" x 5'6") Fitted with a matching range of base mounted units and drawers with roll edged work surface over. Single bowl stainless steel sink unit with mixer tap. Fitted electric oven and hob with cooker hood above. Space for fridge/freezer. Double glazed windows to front and side. Extractor fan. Doorway to:-

Bathroom Fitted with a matching three piece white suite comprising panelled bath with mixer tap, low level WC and pedestal wash hand basin with mixer tap. Extractor fan. Wall mounted heater.

Outside To the front of the property there is a parking area. Steps lead up to the balcony with space for a bistro table and chairs.

Material Information: Tenure- Owns 33% of freehold, Length of lease- TBC, Service charge- TBC, Ground rent- TBC.

GROUND FLOOR