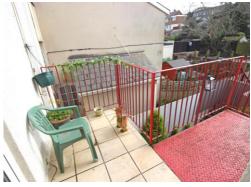

Bathroom Fitted with a matching three piece white suite comprising panelled bath with mixer tap, low level WC and pedestal wash hand basin with mixer tap. Extractor fan. Wall mounted heater.

Outside To the front of the property there is a parking area. Steps lead up to the balcony with space for a bistro table and chairs.