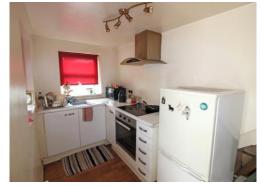

## Asking Price Of £125,000

- PROXIMITY TO BABBACOMBE DOWNS
- TWO BEDROOMS
- PARKING
- BALCONY
- OWN PRIVATE ENTRANCE

Entrance Double glazed door to:-

Kitchen 3.528m x 1.686m plus recess (11'6" x 5'6") Fitted with a matching range of base mounted units and drawers with roll edged work surface over. Single bowl stainless steel sink unit with mixer tap. Fitted electric oven and hob with cooker hood above. Space for fridge/freezer. Double glazed windows to front and side. Extractor fan. Doorway to:-