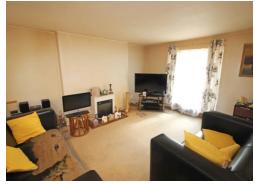

Lounge 4.023m x 3.552m max plus recess (13'2" x 11'7") Double glazed tilt and turn window to front. Airing cupboard housing the hot water cylinder and space for washing machine. Electric heater. Doorway to:-