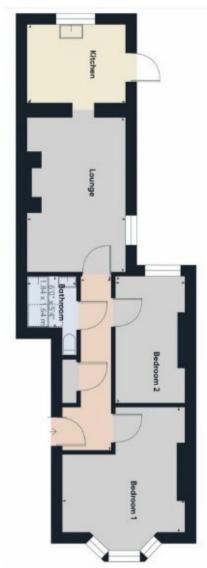

### Hallway

Useful store cupboard.

## Lounge - 4.8m x 3.3m (15'8" x 10'9")

This spacious room could be arranged as a lounge/diner and has double glazed window, radiator, and fireplace recess. There is also grey wood effect flooring and open door to:

## Kitchen - 3.1m x 2.6m (10'2" x 8'6")

Fitted with a range of woodgrain effect wall and base units with granite effect worktops over. Single drainer stainless steel sink unit with spray tap. Space for cooker electric/gas cooker points. Cooker hood over. Plumbing for washing machine. Baxi gas boiler for central heating and hot water. Part tiled walls. Double glazed window. Radiator. Wood effect flooring. Double glazed door to courtyard garden.

**Bedroom One** - 3.9m x 3.8m (12'9" x 12'5") A bright double room with double glazed bay window to the front aspect. Radiator grey wood effect flooring.

**Bedroom Two** - 3.9m x 2.2m (12'9" x 7'2") Another double room with double glaze window to the rear aspect with radiator and grey wood effect flooring.

#### Bathroom

A small bathroom fitted with a white switch comprising of bath pedestal wash and basin with vanity mirror and lighting over plus close couple WC. Chrome heated towel rail.