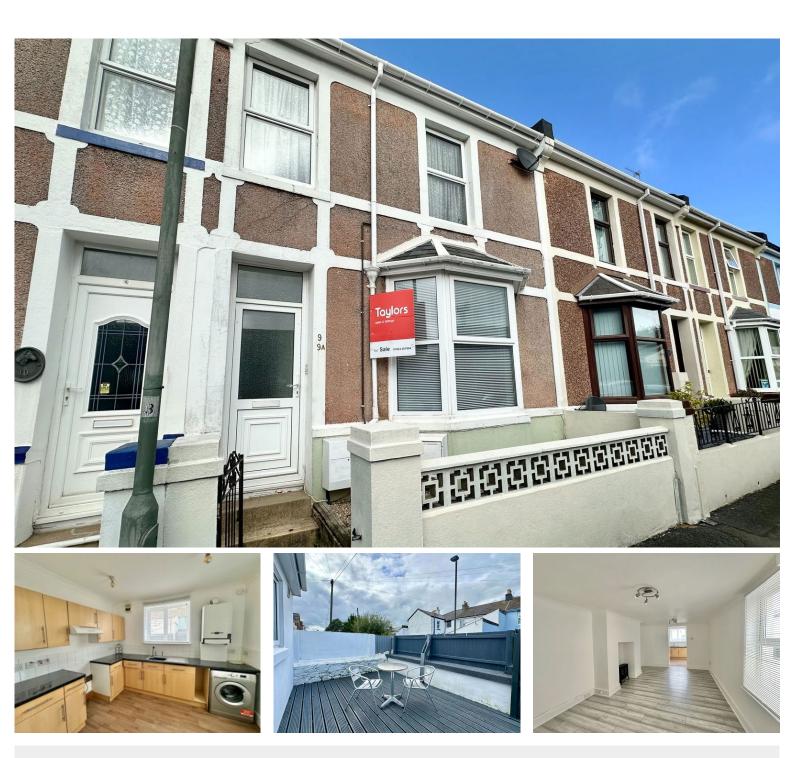

# Marnham Road, Torquay, TQ1 3QW

This superb two bedroom ground floor flat located in a level position is within five minutes walk of the local shops at Plainmoor and within 10 minutes walk of St Mary Church shopping precinct with Babbacombe Downs and it's coastal walks a little further on. The property is now being sold with no onward chain and is well presented in good condition offering a large lounge, kitchen, two double bedrooms and a bathroom with double glazing and central heating. To the rear of the property is an enclosed courtyard garden with decked area and gate to rear service lane. Keenly priced to sell we advise an early viewing!

#### **Communal Entrance**

Private front door to flat.

## Lounge - 4.8m x 3.3m (15'8" x 10'9")

This spacious room could be arranged as a lounge/diner and has double glazed window, radiator, and fireplace recess. There is also grey wood effect flooring and open door to:

## Kitchen - 3.1m x 2.6m (10'2" x 8'6")

Fitted with a range of woodgrain effect wall and base units with granite effect worktops over. Single drainer stainless steel sink unit with spray tap. Space for cooker electric/gas cooker points. Cooker hood over. Plumbing for washing machine. Baxi gas boiler for central heating and hot water. Part tiled walls. Double glazed window. Radiator. Wood effect flooring. Double glazed door to courtyard garden.

**Bedroom One** - 3.9m x 3.8m (12'9" x 12'5") A bright double room with double glazed bay window to the front aspect. Radiator grey wood effect flooring.

**Bedroom Two** - 3.9m x 2.2m (12'9" x 7'2") Another double room with double glaze window to the rear aspect with radiator and grey wood effect flooring.

#### Bathroom

A small bathroom fitted with a white switch comprising of bath pedestal wash and basin with vanity mirror and lighting over plus close couple WC. Chrome heated towel rail.

#### Outside

To the rear is a private enclosed courtyard garden with raised decked area enjoying a sunny aspect. Gate to service lane.