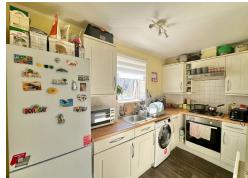

#### **Kitchen** - 3.53m x 1.64m (11'6" x 5'4")

Double glazed window to the side, modern kitchen with wall and floor mounted units, gas hob and electric oven with built in washing machine and space for an upright fridge freezer.