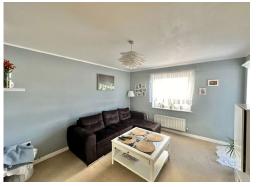

# Lounge - 4.65m x 3.56m (15'3" x 11'8")

Double glazed window to the front, wall mounted radiator. Double glazed door leading out onto balcony.