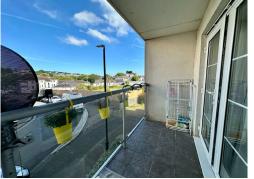

# Lounge - 4.65m x 3.56m (15'3" x 11'8")

Double glazed window to the front, wall mounted radiator. Double glazed door leading out onto balcony.