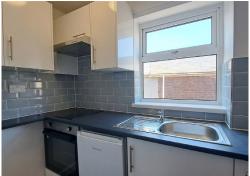

#### Kitchen 2.16m x 1.36m (7'1" x 4'5")

Fitted with a modern, matching range of wall and floor mounted units comprising a mixed sized of cupboards. Modern rolled edge work surfaces with inset one bowl stainless steel sink unit with mixer tap. Fitted electric oven and fitted electric hob with fitted cooker hood above. Stylish tiled splash backs. Double glazed window to the front aspect. Wood effect hard flooring matching the entrance hallway.