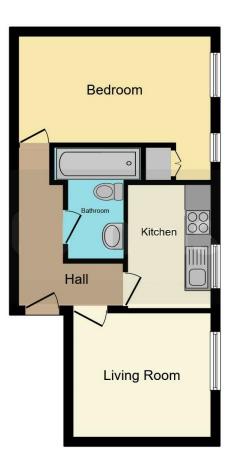

#### **Entrance Hall**

Telephone entry system. Newly fitted wood effect hard flooring. Cupboard housing consumer unit. Doors to:-

#### Lounge 3.85m x 2.56m (12'7" x 8'4")

A bright and airy lounge with two double glazed windows to the front aspect. Newly laid wood effect hard flooring. Electric night storage heater. Washing machine with cupboard housing hot water cylinder above.

#### Kitchen 2.16m x 1.36m (7'1" x 4'5")

Fitted with a modern, matching range of wall and floor mounted units comprising a mixed sized of cupboards. Modern rolled edge work surfaces with inset one bowl stainless steel sink unit with mixer tap. Fitted electric oven and fitted electric hob with fitted cooker hood above. Stylish tiled splash backs. Double glazed window to the front aspect. Wood effect hard flooring matching the entrance hallway.

#### Bedroom 2.5m x 2.45m (8'2" x 8'0")

Double glazed window to the front aspect. Electric panel heater. Newly laid wood effect hard flooring.

#### **Bathroom**

Fitted with a modern, matching three piece white suite comprising a hand wash basin with mixer tap and storage cupboard below, push button WC and a panel fronted bath with electric shower above. Partly tiled walls. Extractor. Wood effect hard flooring.