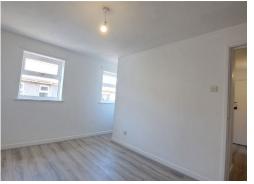

#### Lounge 3.85m x 2.56m (12'7" x 8'4")

A bright and airy lounge with two double glazed windows to the front aspect. Newly laid wood effect hard flooring. Electric night storage heater. Washing machine with cupboard housing hot water cylinder above.

#### Bedroom 2.5m x 2.45m (8'2" x 8'0")

Double glazed window to the front aspect. Electric panel heater. Newly laid wood effect hard flooring.