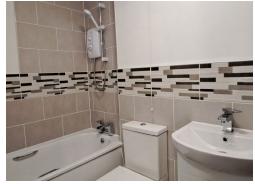

#### **Bathroom**

Fitted with a modern, matching three piece white suite comprising a hand wash basin with mixer tap and storage cupboard below, push button WC and a panel fronted bath with electric shower above. Partly tiled walls. Extractor. Wood effect hard flooring.