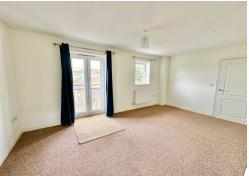

### Bedroom 1. 3.44 x 2.96 max

A good size double bedroom with two double glazed windows to the rear aspect enjoying a view of the greenery and trees at the rear of the complex. Carpeted flooring. Radiator. Tv point.