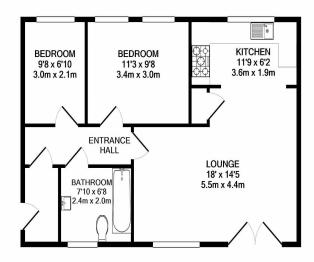

#### Communal entrance.

Secure double glazed UPVC door to front entrance with security entry system. Carpeted stairs to all floors. Carpeted hallway entrance door to apartment.

#### Entrance porch.

Door to front entrance. Carpeted flooring and storage space for coats and shoes perhaps. Door leading into:-

### Hallway

Carpeted flooring. Consumer unit and security entry system. Radiator. Doors to:-

### Lounge/ diner. 5.46 x 4.39 max

A bright and spacious living space with a double glazed sash window to the front aspect along with double glazed French doors leading to a Juliet balcony enjoying views over the rest of the Willows. Carpeted flooring. Radiator. Built in storage cupboard providing handy shelved storage space. TV point. Opening to:-

#### Kitchen, 3.55 x 1.80 max

Fitted with a modern, matching set of wall and floor mounted units comprising cupboards and drawers. Rolled edge work surfaces with inset one bowl stainless steel sink unit with mixer tap. Fitted electric oven and fitted gas hob with a fitted cooker hood above. Space for a fridge / freezer and space and plumbing for a washing machine. Cupboard housing gas boiler. Double glazed window to the rear aspect enjoying a charming green view. Wood effect hard flooring and LED fitted ceiling down lights.

### Bedroom 1. 3.44 x 2.96 max

A good size double bedroom with two double glazed windows to the rear aspect enjoying a view of the greenery and trees at the rear of the complex. Carpeted flooring. Radiator. Tv point.

#### Bedroom 2. 2.95 x 2.10 max

A fair size bedroom with a double glazed window to the rear aspect with a green foliage outlook. Access hatch to loft space. Radiator.

#### Bathroom.

Fitted with a matching three piece white comprising a pedestal hand wash with mixer tap, push button WC and a panel fronted bath with electric shower above. Tiled effect hard flooring. Frosted double glazed window to the front aspect. Extractor and shaver point. Radiator.