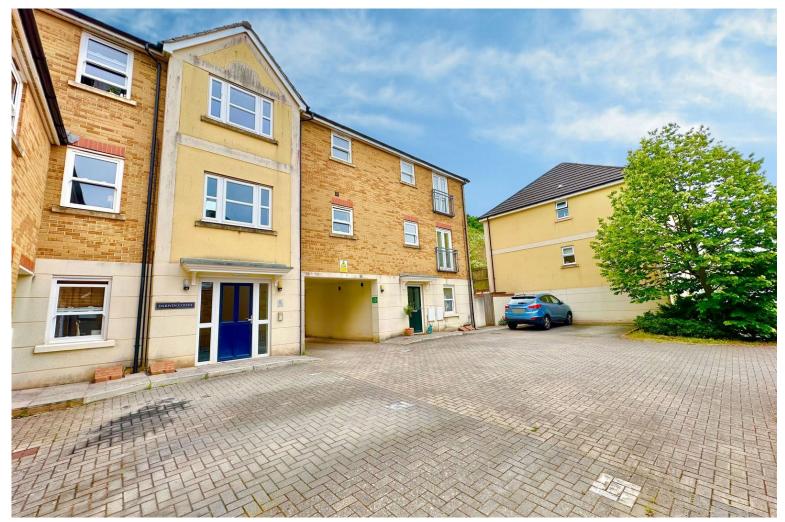

# 8 Darwin Court, Darwin Crescent, Torquay, TQ2 7FN

Asking Price Of £167,000

A well presented and spacious top floor apartment located within the popular Willows estate and convenient for access to local shops, schools and bus routes. The accommodation comprises two bedrooms, a lounge / diner, kitchen and bathroom. The property also benefits from off road parking and enjoys some superb green countryside views along with views over the rest of the Willows. This property is offered for sale with no onward chain!

### Outside.

To the front of the property is a block paved communal driveway leading into the communal parking for the complex including a parking space for this property. Within the car park is a border planted with mature shrubbery. To the rear of the complex is a communal bin store and communal bike store.