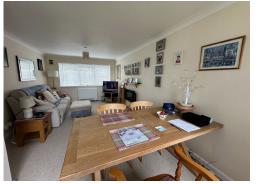

### Lounge/ diner. 5.46 x 4.39 max

A bright and spacious living space with a double glazed sash window to the front aspect along with double glazed French doors leading to a Juliet balcony enjoying views over the rest of the Willows. Carpeted flooring. Radiator. Built in storage cupboard providing handy shelved storage space. TV point. Opening to:-