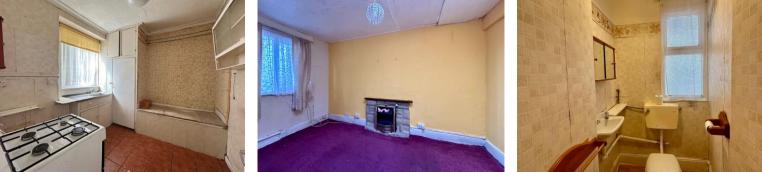

Lounge. 4.11 x 2.48 max

Single glazed window to the front aspect. Electric fire with stone effect hearth and surround and slim wooden mantle above. Radiator. Carpeted flooring. Roof light.

Kitchen. 2.84 x 2.79 max

Ample space to crest the perfect modern kitchen, there is currently a gas cooker along a stainless steel sink unit with mixer tap and a set of storage cupboards below. Worktops area with concealed bath below. Cupboard housing gas combination boiler. Double glazed window to the front aspect. Tiled flooring.

W/C.

Fitted with a two piece white suite comprising a hand wash basin and WC. Single glazed window to the front aspect. Wood effect hard flooring.