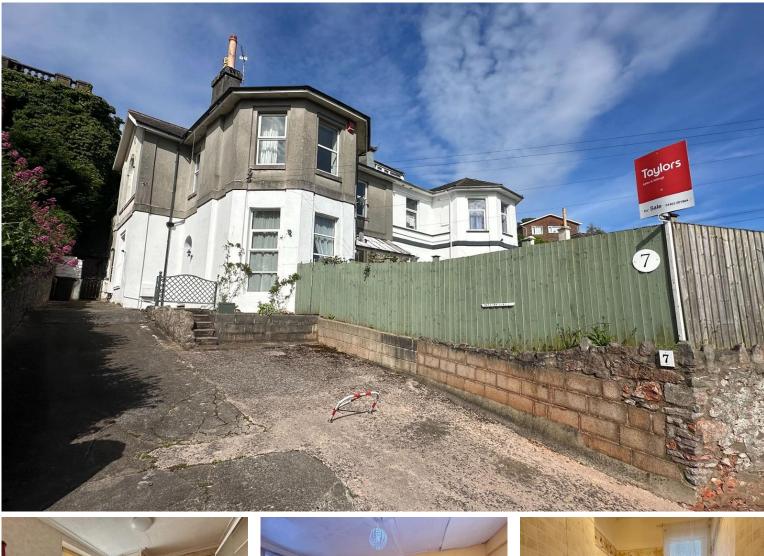

## Flat 3, 7 St Efrides, Torquay TQ2 5SG

Conveniently located on the outskirts of Torquay town centre and within close proximity to local shops, transport links and seafront is this one bedroom ground floor flat. The accommodation comprises a double bedroom, lounge, kitchen, utility room and cloakroom. Along with the a fair amount of inside space the property also benefits from a private courtyard garden and a brick built out house at the rear. The property is in need of modernisation and updating but would create the perfect investment project. This property is offered for sale with no onward chain!

#### Outside.

To the front of the property is a pathway laid to concrete with raised planting boarders. To the rear of the property is a private courtyard garden laid mostly to concrete. There is also a brick built outhouse which is need of some attention but provides handy outside storage.