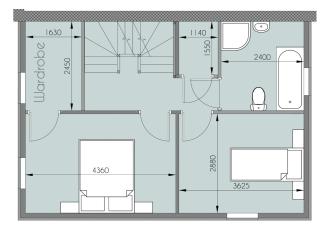

Cipartment Plan Ground Floor

Terrace 526t И ( • 

Cupartment Plan First Floor

Cipartment Plan Second Floor

歴 Storage 4055 8200 • 2070 2640 I  $\square$ 3950 3045 3235 2455 3400 

House Plans

Ground Floor

First Floor