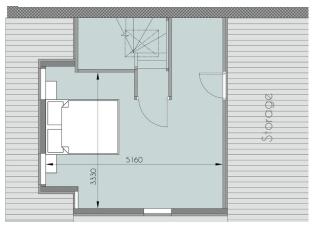

Cipartment Plan Ground Floor

Terrace 526t И ( • 

Cupartment Plan First Floor

Cipartment Plan Second Floor

歴 Storage 4055 8200 • 2070 2640 I  $\square$ 3950 3045 3235 2455 3400 

House Plans

Ground Floor

First Floor