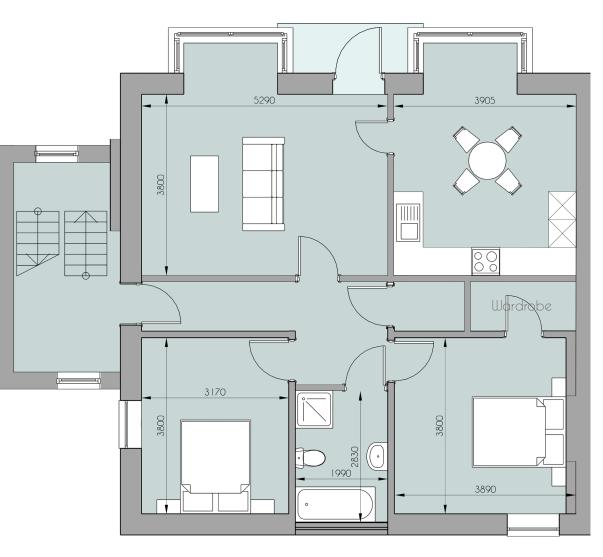

Cipartment Plan Ground Floor

Terrace 526t И ( • 

Cupartment Plan First Floor

Cipartment Plan Second Floor

歴 Storage 4055 8200 • 2070 2640 I  $\square$ 3950 3045 3235 2455 3400 

House Plans

Ground Floor

First Floor