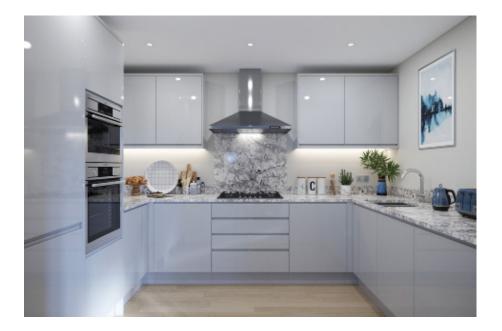

Protected by Advantage Defects Insurance, buyers can have complete confidence in their purchase for years to come, knowing that they are living in a highly efficient home.

Litchens

- Soft-Close Doors and Drawers
- High Quality Worktops
- Extensive Range of Cupboards
- Integrated Dishwasher
- Integrated Oven
- Gas Hob With Stainless Steel Extractor Fan
- Integrated Fridge / Freezer