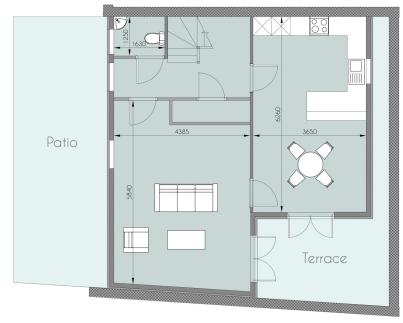

Cipartment Plan Ground Floor

Terrace 526t И ( • 

Cupartment Plan First Floor

Cipartment Plan Second Floor

歴 Storage 4055 8200 • 2070 2640 I  $\square$ 3950 3045 3235 2455 3400 

House Plans

Ground Floor

First Floor