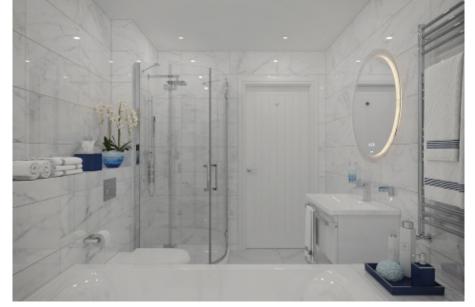

Bathrooms and Gnsuites

- White Sanitary Ware Fittings Throughout Bathrooms
- Thermostatic Showers
- High Quality Contemporary Fittings
- Polished Chrome Towel Rails
- Porcelain Tiling To Floors and Part Tiled to Walls