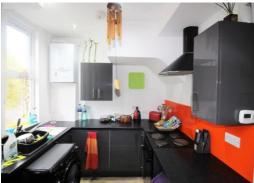

### SHOWER ROOM

Fitted with a modern matching three piece white suite comprising of; Shower cubicle with mains shower, low level WC and pedestal wash hand basin. Chromed ladder style radiator.

KITCHEN 7' 9" x 6' 2" (2.37m x 1.90m)

Fitted with a modern matching range of high gloss fronted wall and base mounted units and drawers with roll edged work surface over. 1 1/2 bowl stainless steel sink unit with mixer tap. Electric cooker point with cooker hood above. Spaces for washing machine and fridge. Double glazed window to rear. Central heating boiler.