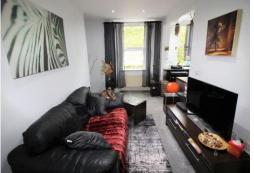

#### COMMUNAL ENTRANCE HALL

Double glazed door to front. Wooden door to:-

LOUNGE/DINER 18' 5" x 7' 10" (5.616m x 2.397 plus recess m)

Double glazed window to rear. Radiator. Open plan to kitchen and doors to:-

#### LOUNGE/ DINER

Double glazed window to front aspect. Radiator. Opening to:-