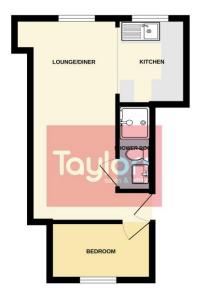

#### COMMUNAL ENTRANCE HALL

Double glazed door to front. Wooden door to:-

LOUNGE/DINER 18' 5" x 7' 10" (5.616m x 2.397 plus recess m)

Double glazed window to rear. Radiator. Open plan to kitchen and doors to:-

BEDROOM 9' 2" x 5' 0" (2.802m x 1.532m) Double glazed window to front. Radiator.

### SHOWER ROOM

Fitted with a modern matching three piece white suite comprising of; Shower cubicle with mains shower, low level WC and pedestal wash hand basin. Chromed ladder style radiator.

KITCHEN 7' 9" x 6' 2" (2.37m x 1.90m)

Fitted with a modern matching range of high gloss fronted wall and base mounted units and drawers with roll edged work surface over. 1 1/2 bowl stainless steel sink unit with mixer tap. Electric cooker point with cooker hood above. Spaces for washing machine and fridge. Double glazed window to rear. Central heating boiler.

### TOP FLOOR FLAT LANDING

Stairs down to communal entrance hallway. Stairs to top floor. doors to:-

GROUND FLOOR

Measurements are approximate. Not to scale. Blustrative purposes only Made with Metopix 02023