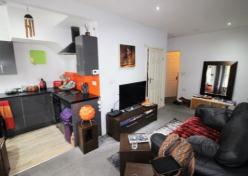

#### COMMUNAL ENTRANCE HALL

Double glazed door to front. Wooden door to:-

LOUNGE/DINER 18' 5" x 7' 10" (5.616m x 2.397 plus recess m)

Double glazed window to rear. Radiator. Open plan to kitchen and doors to:-

#### LOUNGE/ DINER

Double glazed window to front aspect. Radiator. Opening to:-

### KITHCEN AREA

Double glazed window to front aspect Fitted floor mounted units comprising cupboards and drawers. Space for sink unit. Spaces for electric oven, fridge/freezer, and washing machine.