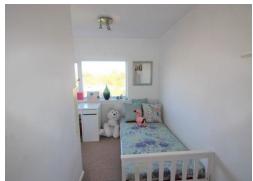

Bedroom 3 - 3.35m max x 2.58m max (10'11" x 8'5") An L-shaped room. Double glazed window to front, over stairs storage cupboard and radiator.

Bathroom Fitted with a matching 3 piece white suite comprising of: Panelled bath with mixer tap and shower attachment, low level WC and pedestal wash hand basin with mixer tap set into vanity unit with cupboard below. Double glazed window to rear, chromed ladder style radiator.