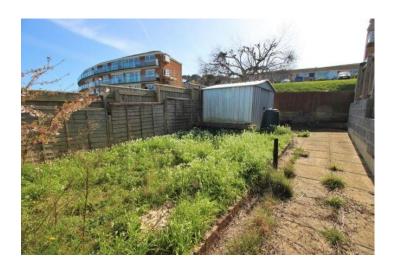

Outside To the front of the property the garden is laid to lawn. To the rear, the garden is terraced with paved patio and the remainder being laid to lawn. There is a garage located in a nearby block with parking in front.