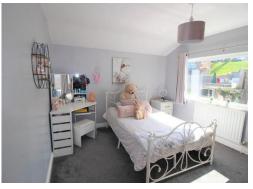

Bedroom 1 - 4.24m x 2.69m (13'10" x 8'9") Double glazed window to front, fitted wardrobes, radiator. Access hatch to loft space which houses the central heating boiler.

Address 'Perinville Road, Torquay, TQ1 3PB'

## **Contact Details**

117 Union Street Torquay Devon TQ1 3DW

www.taylorsestates.co.uk

enquiries@taylorsestates.co.uk 01803 201904

Bedroom 2 - 3.48m x 3.19m (11'5" x 10'5") Double glazed window to rear, radiator.

Bedroom 3 - 3.35m max x 2.58m max (10'11" x 8'5") An L-shaped room. Double glazed window to front, over stairs storage cupboard and radiator.

Bathroom Fitted with a matching 3 piece white suite comprising of: Panelled bath with mixer tap and shower attachment, low level WC and pedestal wash hand basin with mixer tap set into vanity unit with cupboard below. Double glazed window to rear, chromed ladder style radiator.