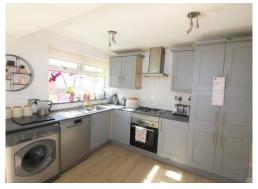

Entrance Hall Stairs rising to 1st floor with under stairs storage cupboard. Radiator and doors to:-

Lounge - 4.24m x 3.38m (13'10" x 11'1") Double glazed full height windows to front, radiator.

Kitchen/Diner - 5.36m x 3.01m (17'7" x 9'10") Fitted with a matching range of wall and base mounted units with roll edge work surface over. 1.5 bowl stainless steel sink unit with mixer tap. Fitted electric oven and gas hob with concealed cooker hood above, spaces for washing machine, fridge/freezer and dishwasher. Double glazed window and patio door to rear, radiator.