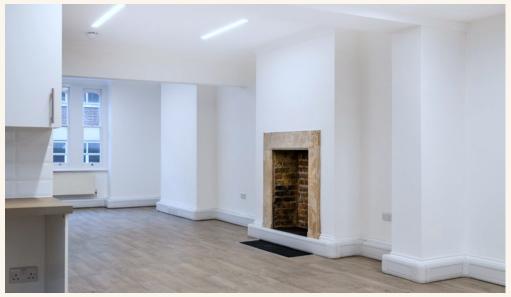

## **Features**

- · Open Plan
- Newly Refurbished
- 24 Hour Access
- Good Natural Light
- Excellent Transport Link
- Perimeter Trunking
- · Video Entry Phone

- Feature Fireplace
- Wood Flooring
- Sash Windows
- Own Kitchenette
- Two Private WC's
- · Good Floor to Ceiling Height
- Recessed LED Lighting