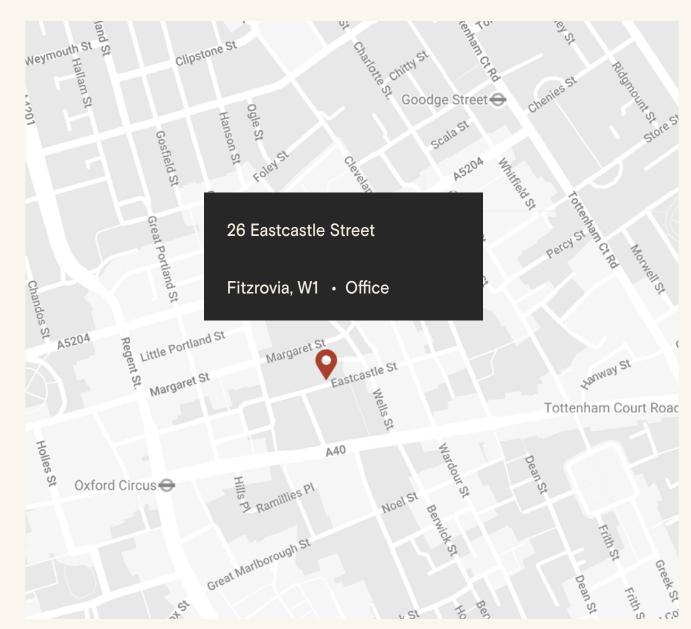

## The Location

Located on the north side of Eastcastle Street, between Great Titchfield Street and Wells Street, 26 Eastcastle Street is at the heart of Fitzrovia Quarter, a vibrant area that attracts a diverse mix of media, fashion and other creative industry businesses. Running directly parallel to the iconic Oxford Street, this road's blend of classic and modern architecture perfectly encapsulates the wider neighborhood's ongoing evolution.

The building benefits from excellent access to Oxford Circus Underground Station, ensuring convenient travel across London. Additionally, Tottenham Court Road station, which is served by the Elizabeth Line among other lines, is just a few minutes' walk from Eastcastle Street, providing seamless connectivity to the wider city and beyond.

# **Connectivity**

Oxford Circus 5 min walk Tottenham Court Road 8 min walk Goodge Street 10 min walk **Bond Street** 12 min walk **Great Portland Street** 14 min walk Regent's Park 17 min walk Warren Street 17 min walk **Euston Square** 19 min walk