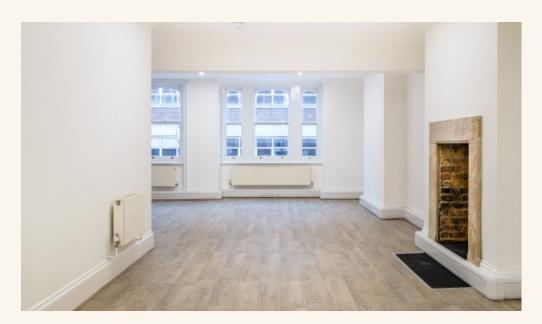

## **Features**

- · Open Plan
- Newly Refurbished
- 24 Hour Access
- Good Natural Light
- Excellent Transport Link
- Perimeter Trunking
- · Video Entry Phone

- Feature Fireplace
- Wood Flooring
- Sash Windows
- Own Kitchenette
- Two Private WC's
- · Good Floor to Ceiling Height
- Recessed LED Lighting