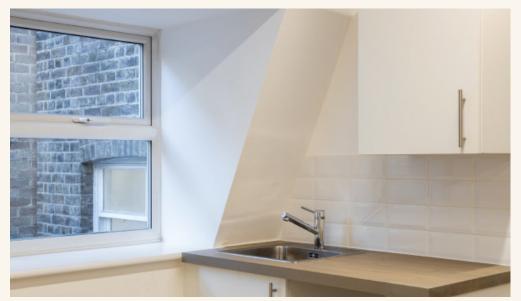

## **Features**

- · Open Plan
- Newly Refurbished
- 24 Hour Access
- Good Natural Light
- Excellent Transport Link
- Perimeter Trunking
- · Video Entry Phone

- Feature Fireplace
- Wood Flooring
- Sash Windows
- Own Kitchenette
- Two Private WC's
- · Good Floor to Ceiling Height
- Recessed LED Lighting