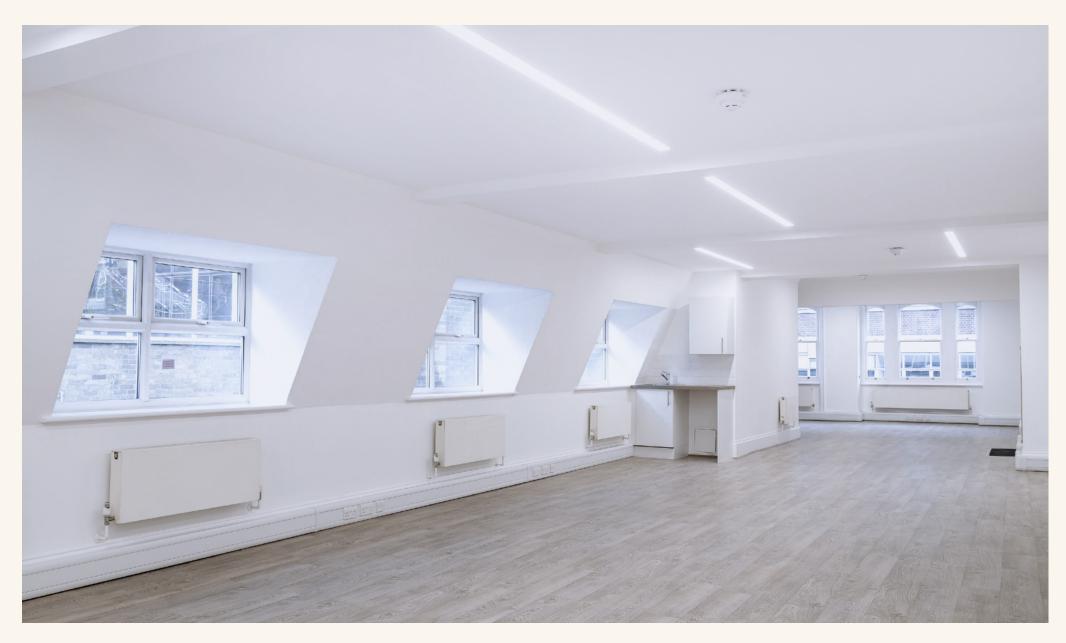

## **Features**

- · Open Plan
- Newly Refurbished
- 24 Hour Access
- Good Natural Light
- Excellent Transport Link
- Perimeter Trunking
- · Video Entry Phone

- Feature Fireplace
- Wood Flooring
- Sash Windows
- Own Kitchenette
- Two Private WC's
- · Good Floor to Ceiling Height
- Recessed LED Lighting