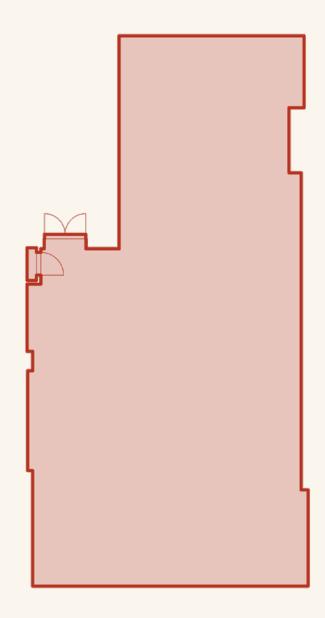

## 21 Little Portland Street | First Floor

#### Floor Area

1,290 SQ FT / 119.84 SQ M