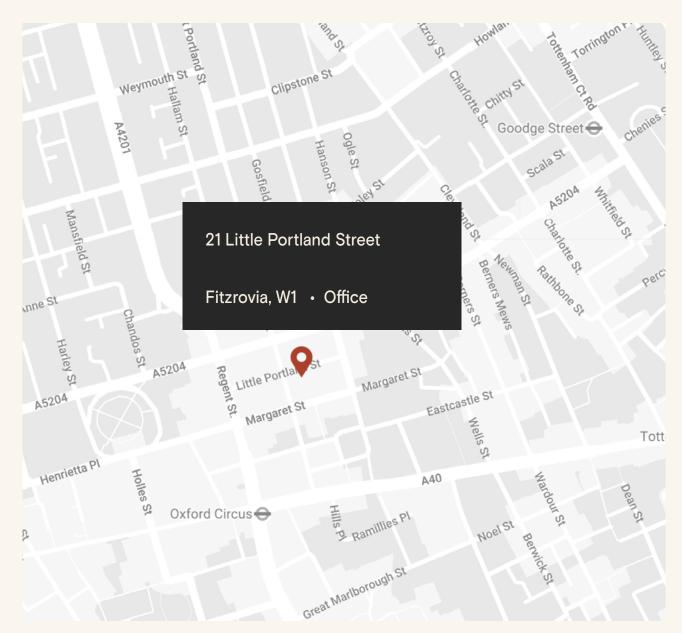

### The Location

Situated in the heart of London's West End, 21 Little Portland Street is ideally located on the south side of Little Portland Street, between Great Titchfield Street and Great Portland Street, in the vibrant Fitzrovia Quarter.

The location offers excellent transport links, including eight underground tube lines spread across eight stations, as well as the Elizabeth Line. The nearest station, Oxford Circus, is just a few minutes' walk away, providing easy access to multiple tube lines ensuring seamless connectivity throughout London and beyond.

For those seeking green spaces, Cavendish Square Gardens and Regent's Park are within easy strolling distance, offering a perfect blend of urban amenities and natural retreats.

# **Connectivity**

| Oxford Circus         | 5 min walk  |
|-----------------------|-------------|
| Tottenham Court Road  | 9 min walk  |
| Goodge Street         | 10 min walk |
| Bond Street           | 11 min walk |
| Great Portland Street | 11 min walk |
| Regent's Park         | 14 min walk |
| Warren Street         | 16 min walk |
| Euston Square         | 18 min walk |
|                       |             |