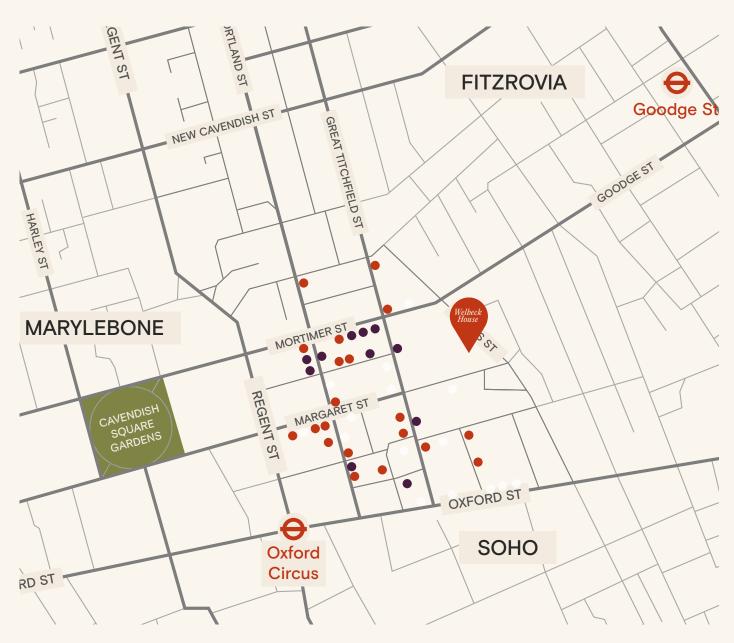

The area boasts excellent links, including eight underground tube lines spread across eight stations. Bond Street station, served by the Elizabeth Line, and Goodge Street station are both within easy reach, ensuring seamless connectivity throughout London and beyond.

# **Connectivity**

**Tottenham Court Road** 6 min walk Oxford Circus 7 min walk Goodge Street 8 min walk **Great Portland Street** 12 min walk **Bond Street** 13 min walk 15 min walk Warren Street Regent's Park 16 min walk **Euston Square** 17 min walk