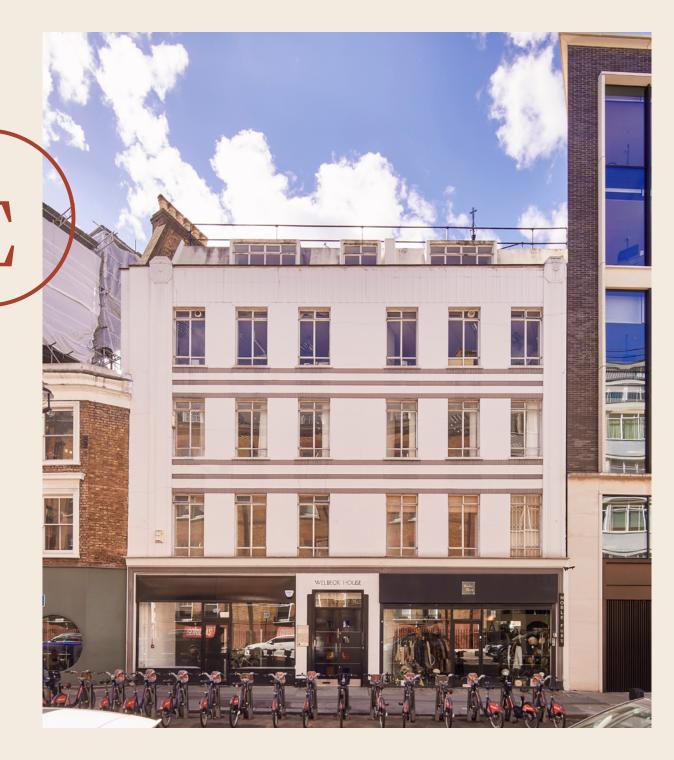

The Langham Estate

H

Welbeck House, 66-67 Wells Street

BASEMENT, GROUND FLOOR &
MEZZANINE (REAR)
3,320 SQ FT | 308.43 SQ M
UNIQUE PREMISES TO LET

langhamestate.com 020 7580 5656

# The Location

Built in 1951, Welbeck House, is situated on the west side of Wells Street, right in the heart of the Fitzrovia Quarter.

The property is moments away from the international retail thoroughfares of Oxford Street and Regent Street, a short walk from Regent's Park, one of London's most iconic green spaces, and Cavendish Square Gardens offering a perfect blend of urban amenities and natural retreats.

# Welbeck House, 66-67 Wells Street Basement, Ground Floor & Mezzanine | Class E