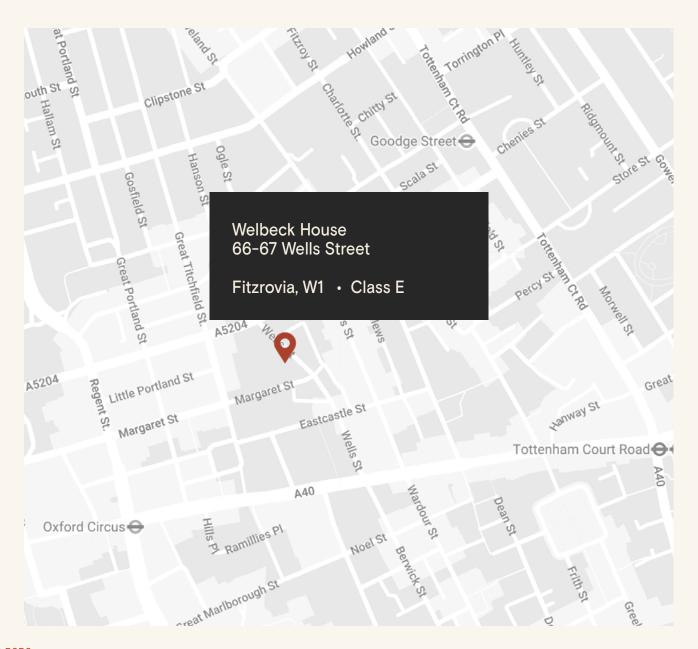

# The Location

Built in 1951, Welbeck House, is situated on the west side of Wells Street, right in the heart of the Fitzrovia Quarter.

The property is moments away from the international retail thoroughfares of Oxford Street and Regent Street, a short walk from Regent's Park, one of London's most iconic green spaces, and Cavendish Square Gardens offering a perfect blend of urban amenities and natural retreats.

The area boasts excellent links, including eight underground tube lines spread across eight stations. Bond Street station, served by the Elizabeth Line, and Goodge Street station are both within easy reach, ensuring seamless connectivity throughout London and beyond.

# **Connectivity**

**Tottenham Court Road** 6 min walk Oxford Circus 7 min walk Goodge Street 8 min walk **Great Portland Street** 12 min walk **Bond Street** 13 min walk 15 min walk Warren Street Regent's Park 16 min walk **Euston Square** 17 min walk