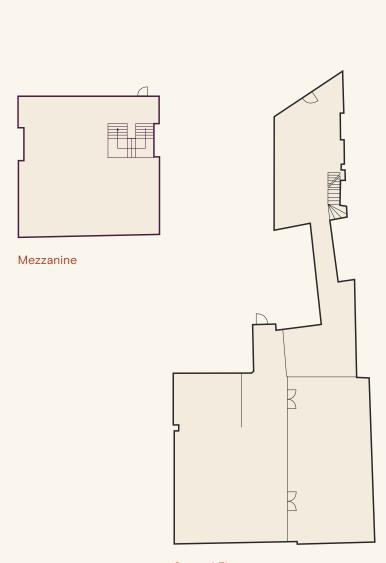

### Floor Area

3,320 SQ FT / 308.43 SQ M

### V.A.T.

Pricing exclusive of V.A.T.

**Ground Floor** 

Basement