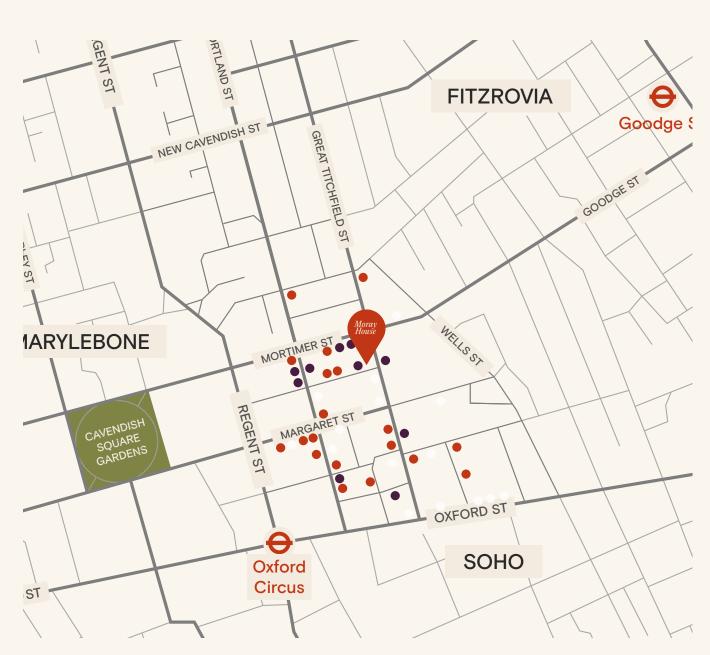

## The Location

Moray House is located on the west side of Great Titchfield Street, between Little Portland Street and Mortimer Street, in the heart of vibrant Fitzrovia.

The property is moments away from the international retail thoroughfare of Oxford Street & Regent Street and a short walk away from Regent's Park. The area has excellent transport links including 8 underground tube lines spread across 8 stations, as well as the Elizabeth Line.

## **Connectivity**

Oxford Circus 5 min walk Goodge Street 9 min walk **Bond Street** 11 min walk Great Portland Street 11 min walk Tottenham Court Road 12 min walk Warren Street 14 min walk Regent's Park 15 min walk 17 min walk **Euston Square** 