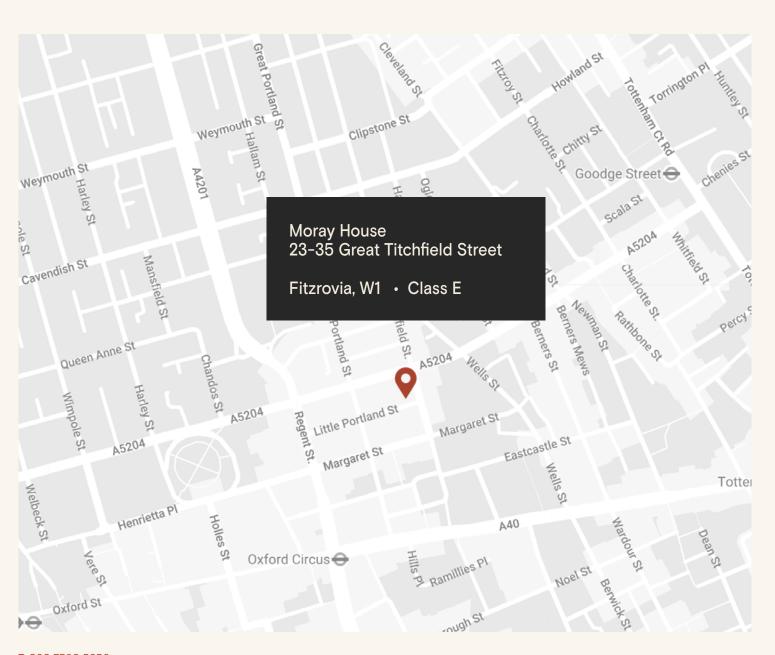

## The Location

Moray House is located on the west side of Great Titchfield Street, between Little Portland Street and Mortimer Street, in the heart of vibrant Fitzrovia.

The property is moments away from the international retail thoroughfare of Oxford Street & Regent Street and a short walk away from Regent's Park. The area has excellent transport links including 8 underground tube lines spread across 8 stations, as well as the Elizabeth Line.

## **Connectivity**

Oxford Circus 5 min walk Goodge Street 9 min walk **Bond Street** 11 min walk Great Portland Street 11 min walk Tottenham Court Road 12 min walk Warren Street 14 min walk Regent's Park 15 min walk 17 min walk **Euston Square** 