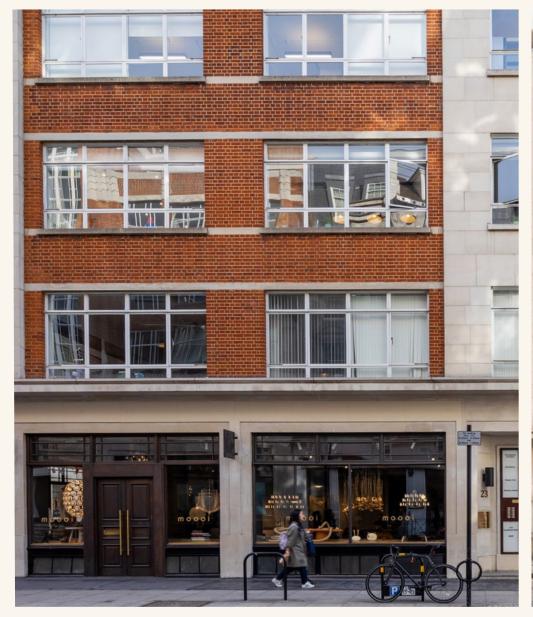

### **Features**

- · Self Contained
- Excellent Transport Links
- Return Window Frontage
- · 24h Access
- Wood Floor
- Own Street Entrance
- · Central Heating
- Feature Lighting
- Good Ceiling Height
- · Mainly Open Plan

### **Details**