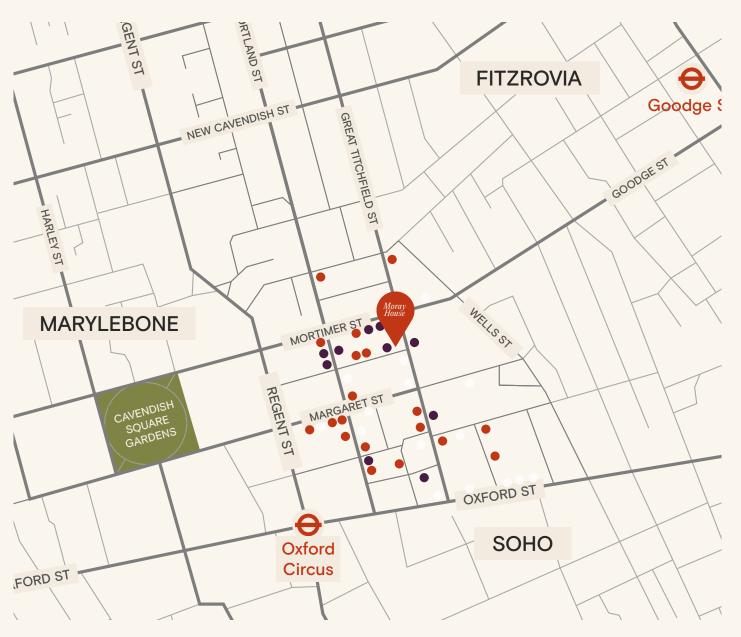

### The Location

Moray House is located on the west side of Great Titchfield Street, between Little Portland Street and Mortimer Street, in the heart of vibrant Fitzrovia.

The property is moments away from the international retail thoroughfare of Oxford Street & Regent Street and a short walk away from Regent's Park. The area has excellent transport links including 8 underground tube lines spread across 8 stations, as well as the Elizabeth Line.

# **Connectivity**

Oxford Circus 5 min walk Goodge Street 9 min walk **Bond Street** 11 min walk Great Portland Street 11 min walk Tottenham Court Road 12 min walk Warren Street 14 min walk Regent's Park 15 min walk 17 min walk **Euston Square** 