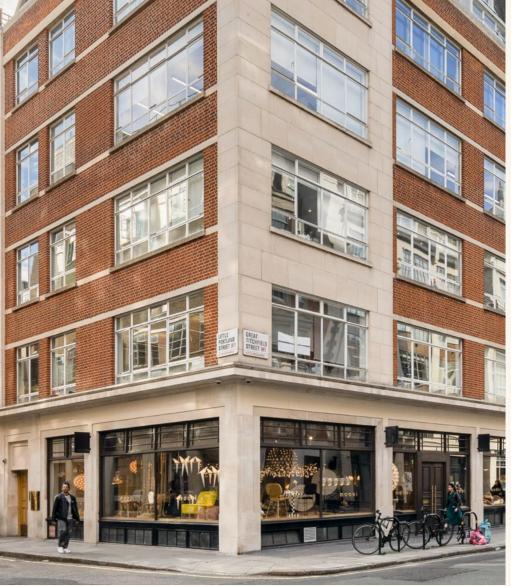

The Langham Estate

Moray House 23-35 Great Titchfield Street

GROUND FLOOR (UNIT A & B)
1,730 SQ FT | 160.72 SQ M
PROMINENT CLASS E
PREMISES TO LET

langhamestate.com 020 7580 5656

# Moray House, 23-35 Great Titchfield Street Ground floor (Unit A & B) | Class E

### The Location

Moray House is located on the west side of Great Titchfield Street, between Little Portland Street and Mortimer Street, in the heart of vibrant Fitzrovia.

The property is moments away from the international retail thoroughfare of Oxford Street & Regent Street and a short walk away from Regent's Park. The area has excellent transport links including 8 underground tube lines spread across 8 stations, as well as the Elizabeth Line.