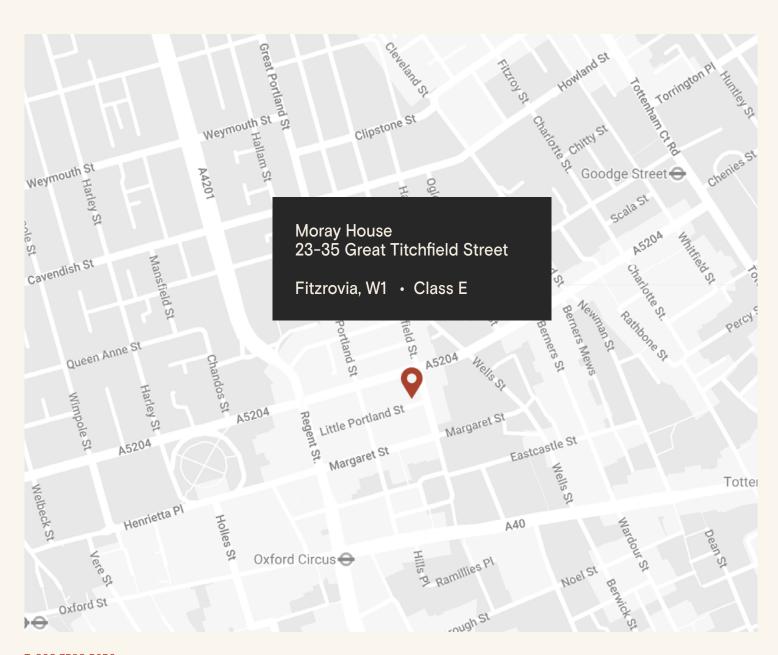

### The Location

Moray House is located on the west side of Great Titchfield Street, between Little Portland Street and Mortimer Street, in the heart of vibrant Fitzrovia.

The property is moments away from the international retail thoroughfare of Oxford Street & Regent Street and a short walk away from Regent's Park. The area has excellent transport links including 8 underground tube lines spread across 8 stations, as well as the Elizabeth Line.

# **Connectivity**

Oxford Circus 5 min walk Goodge Street 9 min walk **Bond Street** 11 min walk Great Portland Street 11 min walk Tottenham Court Road 12 min walk Warren Street 14 min walk Regent's Park 15 min walk 17 min walk **Euston Square** 