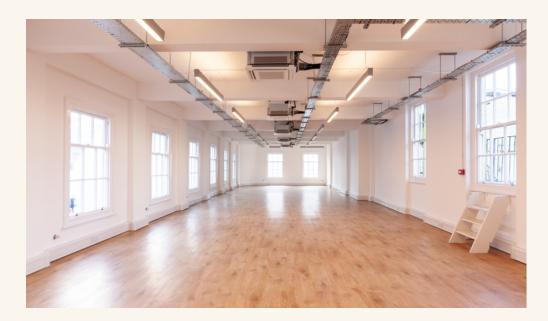

#### Portland House, 4 Great Portland Street | Fifth Floor West

#### **Features**

· CAT A

• 24 Hour Access

· Open Plan

· Own Kitchenette

• Daikin VRV System

Sash Windows

• Excellent Natural Light

Entry Phone

Wood Flooring

• Perimeter Trunking

Passenger Lift

LED Lighting

#### Floor Area

1,310 SQ FT / 121.70 SQ M