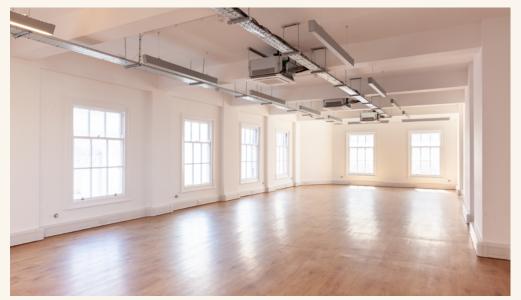

Location

Portland House sits in the heart of Fitzrovia, tucked away from the hustle and bustle of nearby Oxford Street and Regent Street. It is located on the east side of Great Portland Street close to its junction with Oxford Street, with its entrance via Market Place.

The area has excellent transport links including 8 underground tube lines spread across 8 stations, with Oxford Circus Station being just a 3-minute walk away, while Tottenham Court Road Station, featuring the Elizabeth Line, is also in close proximity.

### **Connectivity**

Oxford Circus 3 min walk **Bond Street** 8 min walk **Tottenham Court Road** 11 min walk Goodge Street 12 min walk Great Portland Street 14 min walk Regent's Park 17 min walk Warren Street 18 min walk **Euston Square** 21 min walk



















The Langham Estate

langhamestate.com

T: 020 7580 5656

#### Portland House, 4 Great Portland Street | Fifth Floor West

# (E)

#### **Features**

· CAT A

• 24 Hour Access

· Open Plan

· Own Kitchenette

• Daikin VRV System

Sash Windows

• Excellent Natural Light

Entry Phone

Wood Flooring

• Perimeter Trunking

Passenger Lift

LED Lighting

#### **Details**

#### Floor Area

1,310 SQ FT / 121.70 SQ M

#### Rent

On application

#### **Lease Terms**

A new Full Repairing & Insuring Lease is available for a term by arrangement, outside the Landlord & Tenant Act 1954.

#### Possession

Immediate upon completion of legal formalities

#### **Legal Costs**

Each party to be responsible for their own legal costs

#### **Furniture**

Furniture packages available on negotiation

#### V.A.T.