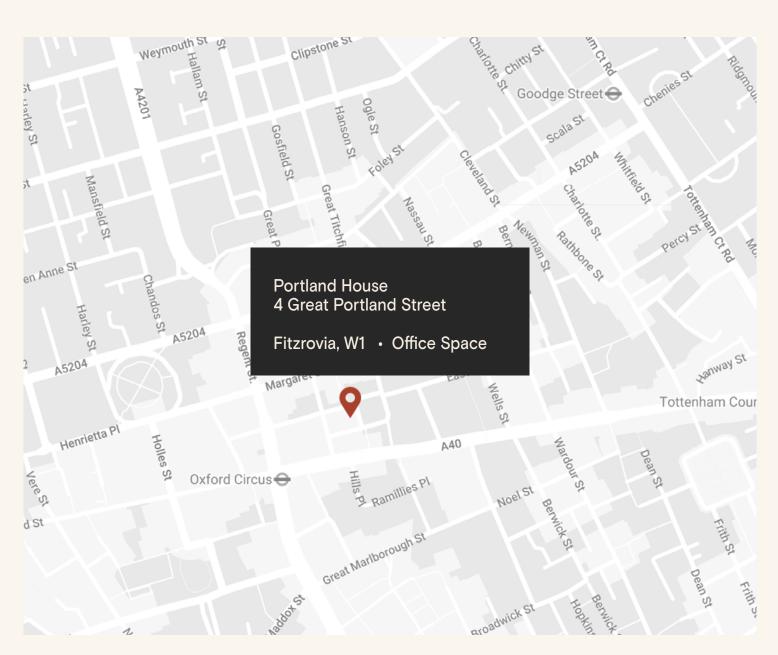

#### The Location

Portland House sits in the heart of Fitzrovia, tucked away from the hustle and bustle of nearby Oxford Street and Regent Street. It is located on the east side of Great Portland Street close to its junction with Oxford Street, with its entrance via Market Place.

The area has excellent transport links including 8 underground tube lines spread across 8 stations, with Oxford Circus Station being just a 3-minute walk away, while Tottenham Court Road Station, featuring the Elizabeth Line, is also in close proximity.

### **Connectivity**

Oxford Circus 3 min walk **Bond Street** 8 min walk **Tottenham Court Road** 11 min walk Goodge Street 12 min walk Great Portland Street 14 min walk Regent's Park 17 min walk Warren Street 18 min walk **Euston Square** 21 min walk