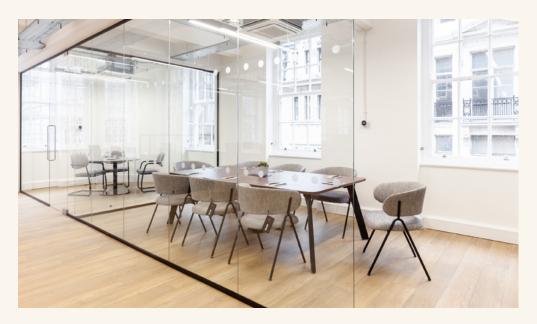

## Show Office Suite on the 3rd Floor

Once a fashion showroom, today Portland House hosts a dynamic mix of retail and office-based companies. The building comprises a collection of attractive open plan units, which have been recently refurbished to a Cat A and Cat A+ specification including air-conditioning and 100% Landlord renewable electricity.

Additionally, our meticulously designed furniture packages offer the perfect fusion of style and functionality, allowing you to tailor your workspace to suit your unique business needs.

The packages have been crafted to enhance versatility and productivity whilst the openplan floor design provides a high-quality work environment fostering collaboration and innovation, including breakout areas, fixed workspaces, a dedicated waiting and welcome area as well as collaborative & brainstorming zones. Glimpse into the proposed layout and furniture choice for your workspace. You can personalise your selected office floor's furniture by choosing the final finishes to align with your brand identity\*.