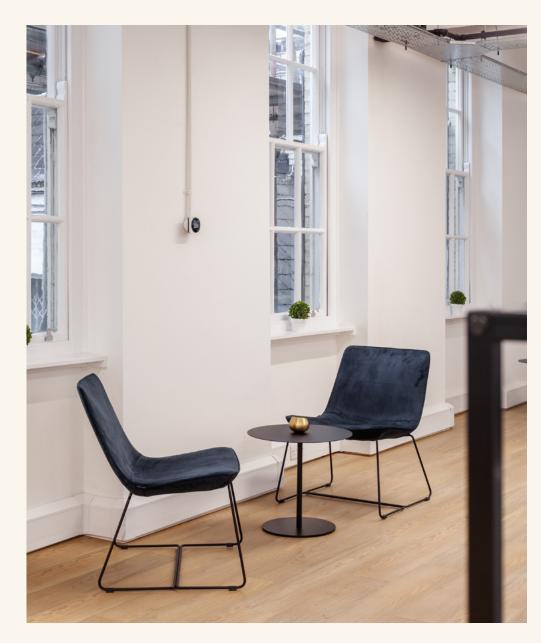

## Show Office Suite on the 3rd Floor

Once a fashion showroom, today Portland House hosts a dynamic mix of retail and office-based companies. The building comprises a collection of attractive open plan units, which have been recently refurbished to a Cat A and Cat A+ specification including air-conditioning and 100% Landlord renewable electricity.

Additionally, our meticulously designed furniture packages offer the perfect fusion of style and functionality, allowing you to tailor your workspace to suit your unique business needs.

The packages have been crafted to enhance versatility and productivity whilst the openplan floor design provides a high-quality work environment fostering collaboration and innovation, including breakout areas, fixed workspaces, a dedicated waiting and welcome area as well as collaborative & brainstorming zones. Glimpse into the proposed layout and furniture choice for your workspace. You can personalise your selected office floor's furniture by choosing the final finishes to align with your brand identity\*.