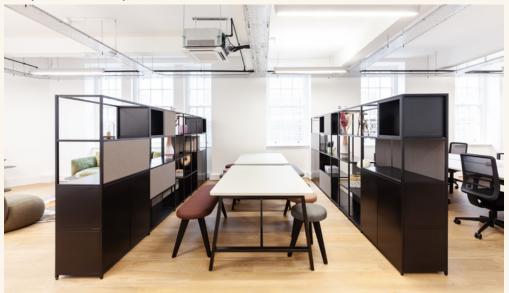

## Show Office Suite on the 3rd Floor

Once a fashion showroom, today Portland House hosts a dynamic mix of retail and office-based companies. The building comprises a collection of attractive open plan units, which have been recently refurbished to a Cat A and Cat A+ specification including air-conditioning and 100% Landlord renewable electricity.

Additionally, our meticulously designed furniture packages offer the perfect fusion of style and functionality, allowing you to tailor your workspace to suit your unique business needs.

The packages have been crafted to enhance versatility and productivity whilst the openplan floor design provides a high-quality work environment fostering collaboration and innovation, including breakout areas, fixed workspaces, a dedicated waiting and welcome area as well as collaborative & brainstorming zones. Glimpse into the proposed layout and furniture choice for your workspace. You can personalise your selected office floor's furniture by choosing the final finishes to align with your brand identity\*.