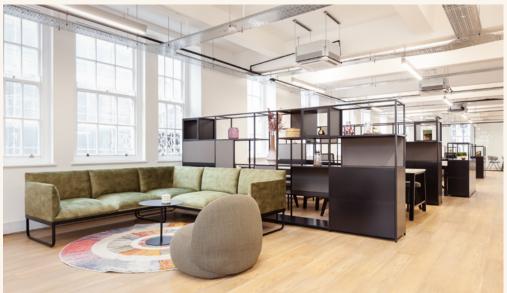

## Show Office Suite on the 3rd Floor

Once a fashion showroom, today Portland House hosts a dynamic mix of retail and office-based companies. The building comprises a collection of attractive open plan units, which have been recently refurbished to a Cat A and Cat A+ specification including air-conditioning and 100% Landlord renewable electricity.

Additionally, our meticulously designed furniture packages offer the perfect fusion of style and functionality, allowing you to tailor your workspace to suit your unique business needs.

The packages have been crafted to enhance versatility and productivity whilst the openplan floor design provides a high-quality work environment fostering collaboration and innovation, including breakout areas, fixed workspaces, a dedicated waiting and welcome area as well as collaborative & brainstorming zones. Glimpse into the proposed layout and furniture choice for your workspace. You can personalise your selected office floor's furniture by choosing the final finishes to align with your brand identity\*.