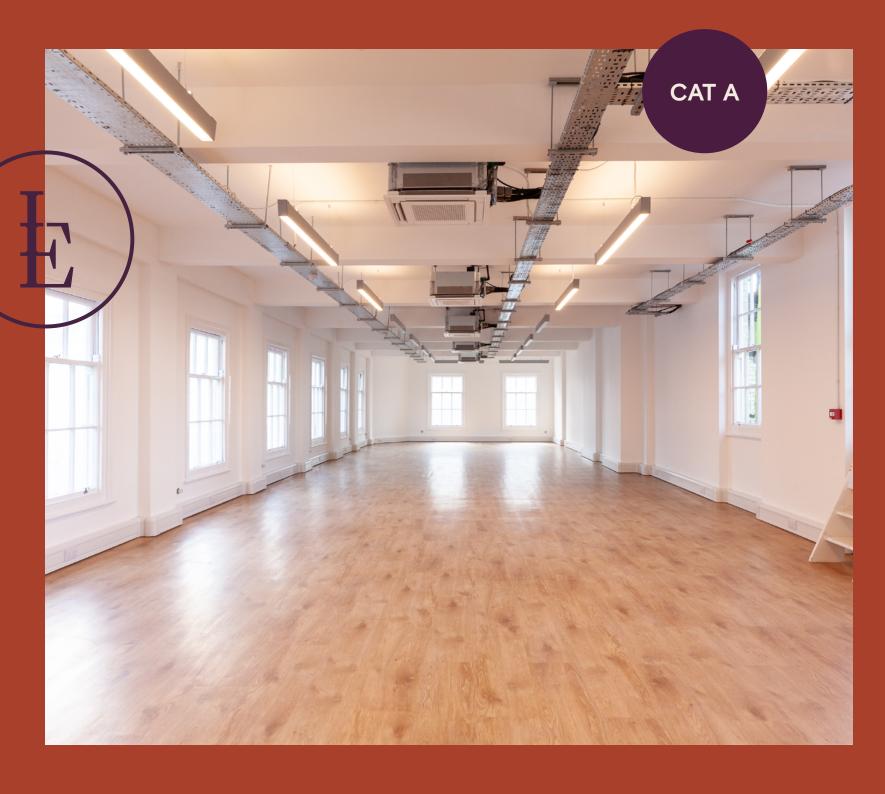

#### **Features**

· CAT A

• 24 Hour Access

· Open Plan

· Own Kitchenette

• Daikin VRV System

Sash Windows

• Excellent Natural Light

Entry Phone

Wood Flooring

• Perimeter Trunking

Passenger Lift

LED Lighting

#### Floor Area

1,310 SQ FT / 121.70 SQ M