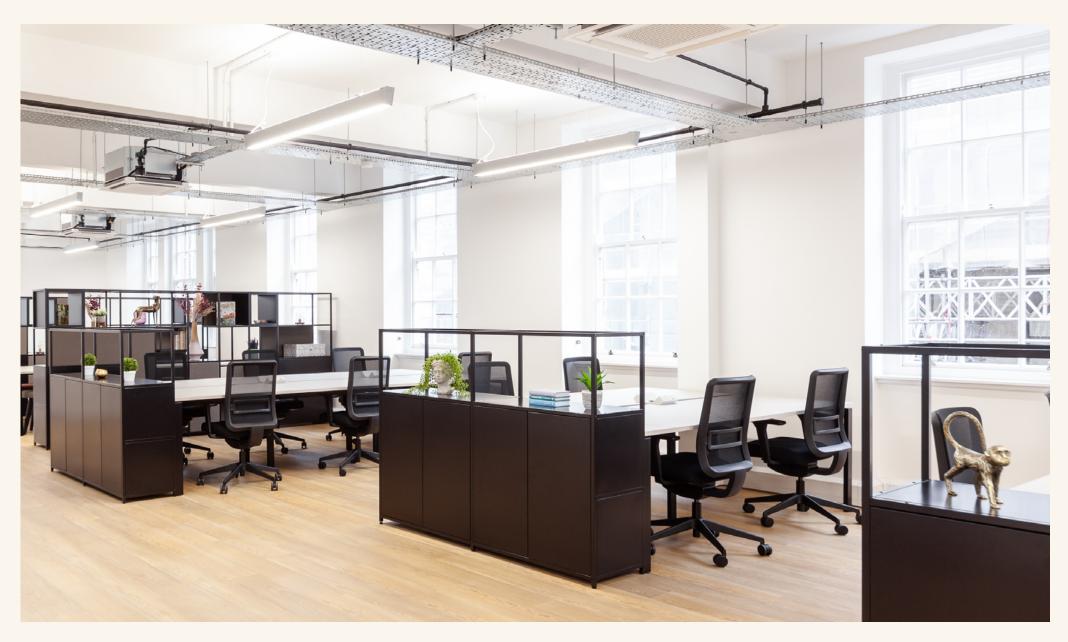

## Show Office Suite on the 3rd Floor

Once a fashion showroom, today Portland House hosts a dynamic mix of retail and office-based companies. The building comprises a collection of attractive open plan units, which have been recently refurbished to a Cat A and Cat A+ specification including air-conditioning and 100% Landlord renewable electricity.

Additionally, our meticulously designed furniture packages offer the perfect fusion of style and functionality, allowing you to tailor your workspace to suit your unique business needs.

The packages have been crafted to enhance versatility and productivity whilst the openplan floor design provides a high-quality work environment fostering collaboration and innovation, including breakout areas, fixed workspaces, a dedicated waiting and welcome area as well as collaborative & brainstorming zones. Glimpse into the proposed layout and furniture choice for your workspace. You can personalise your selected office floor's furniture by choosing the final finishes to align with your brand identity\*.