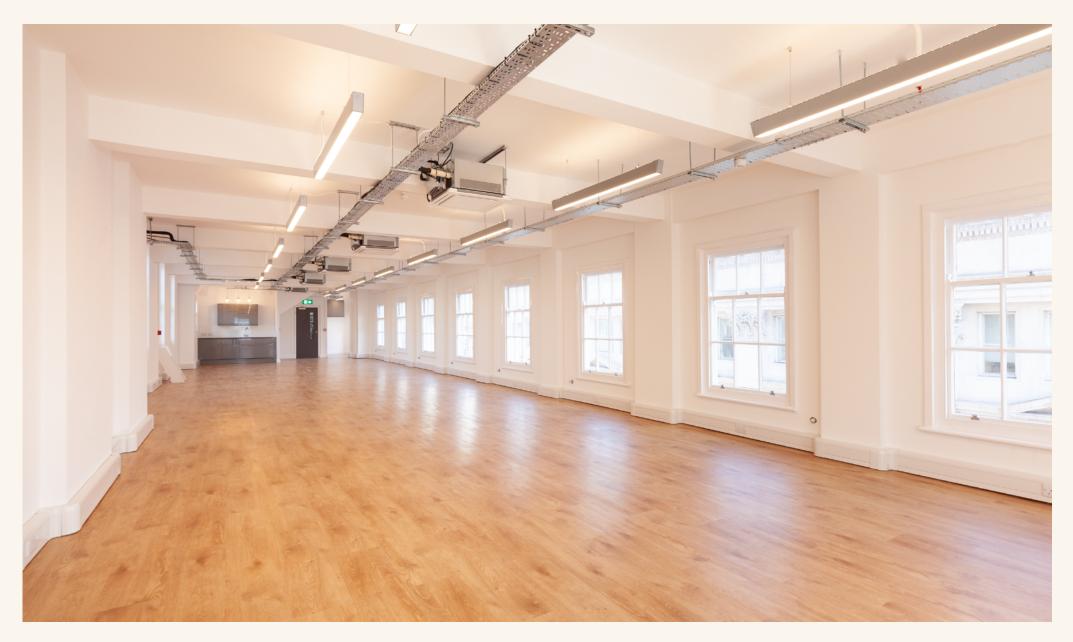

#### **Features**

· CAT A

• 24 Hour Access

· Open Plan

· Own Kitchenette

• Daikin VRV System

Sash Windows

• Excellent Natural Light

Entry Phone

Wood Flooring

• Perimeter Trunking

Passenger Lift

LED Lighting

#### Floor Area

1,310 SQ FT / 121.70 SQ M