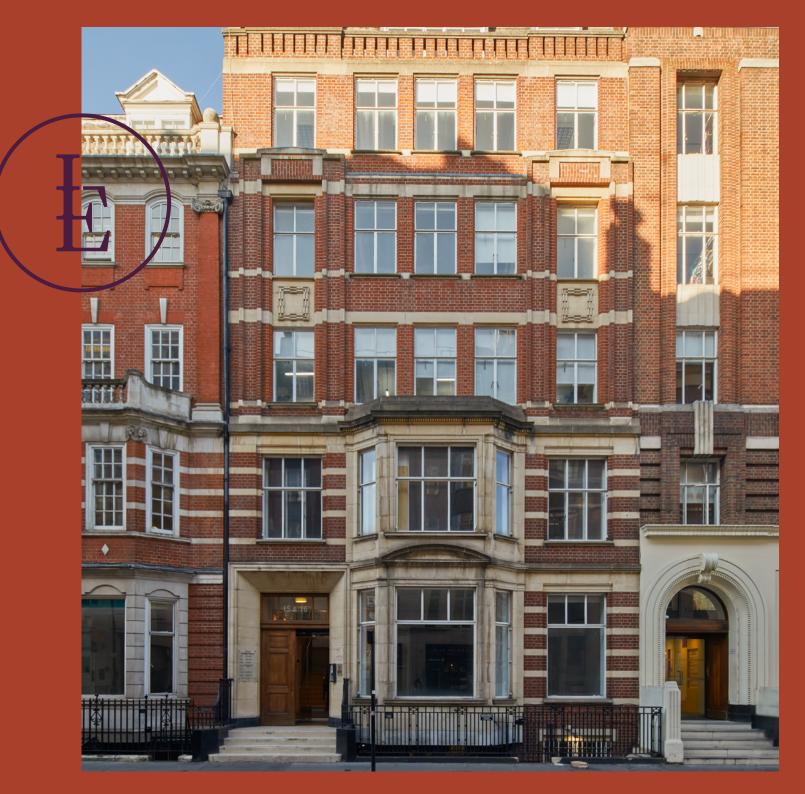

## 15-16 Margaret Street

FIRST FLOOR 1,560 SQ FT | 144.93 SQ M OFFICE SUITE TO LET

langhamestate.com 020 7580 5656

### The Location

This red-brick property was built in 1936 and is packed with elegant appeal. The charms of its location have long been apparent, with Margaret Street once being a the fashionable epicentre of London's rag trade and architectural gems such as the Victorian Grade I listed All Saints Church standing as testaments to this road's rich heritage, while its modern-day popularity with creative media businesses adds a contemporary twist.

The building is located between Great Titchfield Street and Great Portland Street, in the heart of vibrant Fitzrovia and it is moments away from the international retail thoroughfare of Oxford Street & Regent Street as well as a short walk away from Regent's Park.