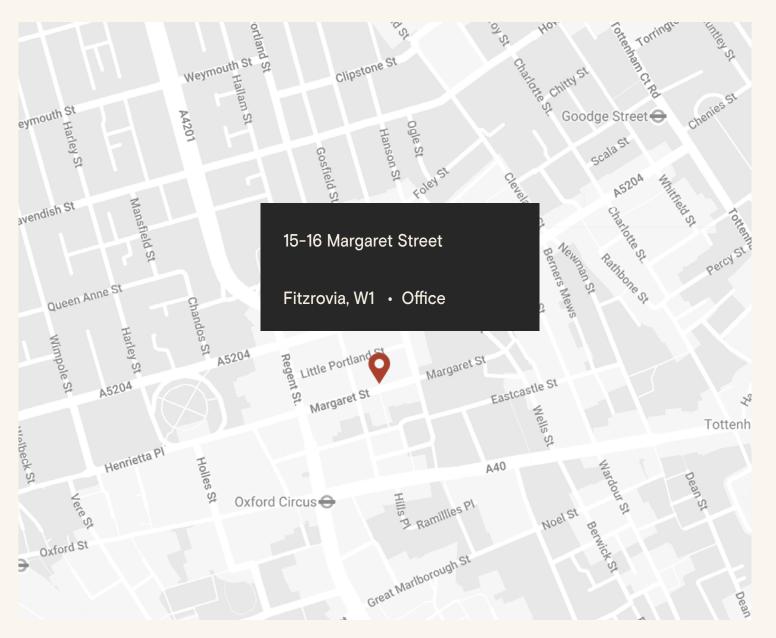

The building is located between Great Titchfield Street and Great Portland Street, in the heart of vibrant Fitzrovia and it is moments away from the international retail thoroughfare of Oxford Street & Regent Street as well as a short walk away from Regent's Park.

The area has excellent transport links including 8 underground tube lines spread across 8 stations, as well as the Elizabeth Line.

### Connectivity

| Oxford Circus         |
|-----------------------|
| Goodge Street         |
| Bond Street           |
| Tottenham Court Road  |
| Great Portland Street |
| Regent's Park         |
| Warren Street         |
| Euston Square         |

4 min walk 10 min walk 11 min walk 11 min walk 12 min walk 15 min walk 16 min walk 18 min walk

langhamestate.com

The Langham Estate

T: 020 7580 5656

(E)