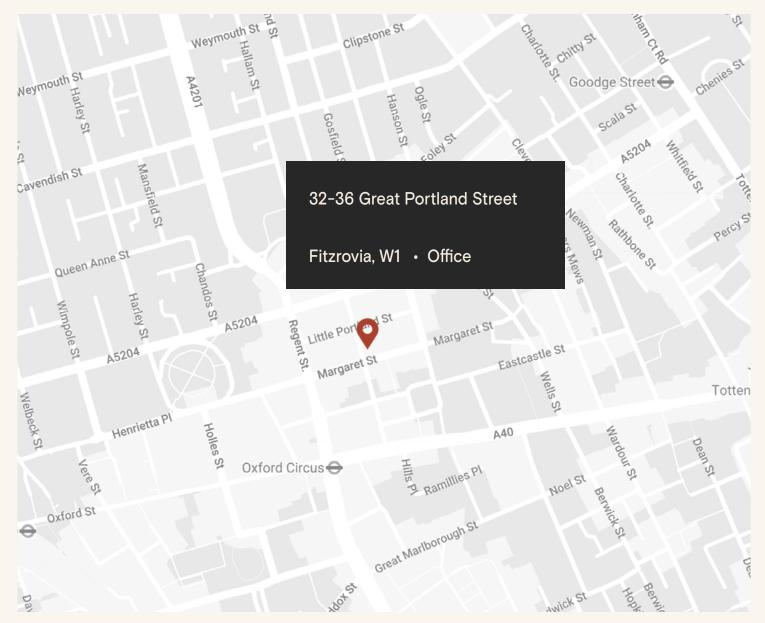

### The Location

The architecturally charming Great Portland Street – once at the heart of London's motor trade – buzzes with a multitude of thriving businesses. At one end of the road lies the luscious greenery of Regent's Park and at the other the vibrant energy of Oxford Street. As both a busy thoroughfare and a local shopping hub in its own right, this bustling road attracts an abundant footfall.

The building, once home to Thomas Elsey, a prominent Victorian ironmonger is located on Great Portland Street, a few steps away from Oxford Street, in the heart of vibrant Fitzrovia.

The property is moments away from the international retail thoroughfare of Oxford Street & Regent Street and a short walk away from Regent's Park. The area has excellent transport links including 8 underground tube lines spread across 8 stations, as well as the Elizabeth Line.

## Connectivity

| Oxford Circus         | 4 min walk  |
|-----------------------|-------------|
| Bond Street           | 10 min walk |
| Tottenham Court Road  | 11 min walk |
| Goodge Street         | 11 min walk |
| Great Portland Street | 11 min walk |
| Regent's Park         | 14 min walk |
| Warren Street         | 16 min walk |
| Euston Square         | 19 min walk |