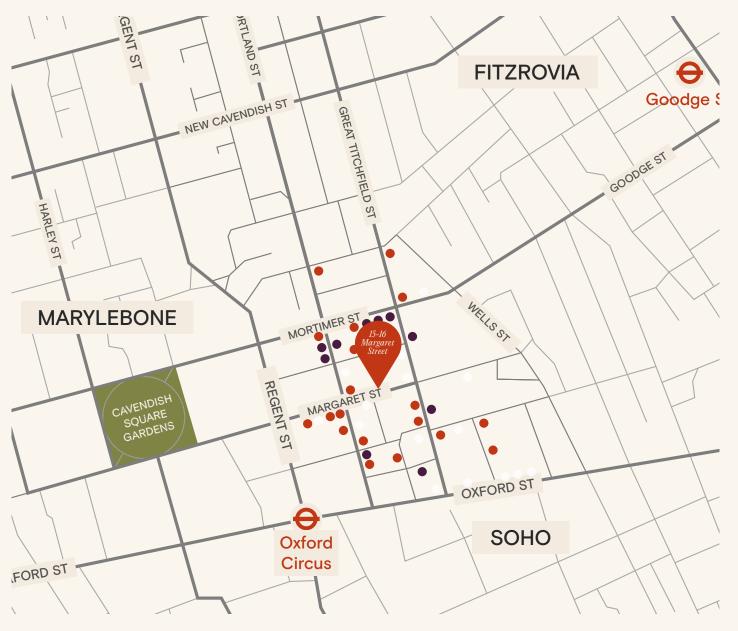

The building is located between Great Titchfield Street and Great Portland Street, in the heart of vibrant Fitzrovia and it is moments away from the international retail thoroughfare of Oxford Street & Regent Street as well as a short walk away from Regent's Park.

The area has excellent transport links including 8 underground tube lines spread across 8

## **Connectivity**

Oxford Circus 4 min walk Goodge Street 10 min walk **Bond Street** 11 min walk Tottenham Court Road 11 min walk **Great Portland Street** 12 min walk Regent's Park 15 min walk Warren Street 16 min walk **Euston Square** 18 min walk