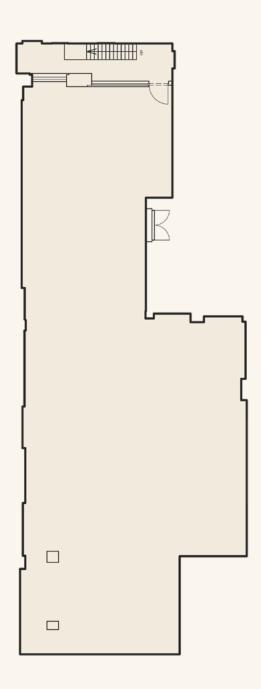

## 15-16 Margaret Street | Lower Ground Floor

## **Features**

- Mix of Open Plan and Partitioned Offices/ Showrooms
- 24 Hour Access
- Perimeter Trunking
- Passenger Lift

- Own WC's
- Feature Lighting
- · Storage Cupboard
- Excellent Ceiling Height
- Entry Phone
- Own Kitchenette

## Floor Area

2,160 SQ FT / 200.66 SQ M