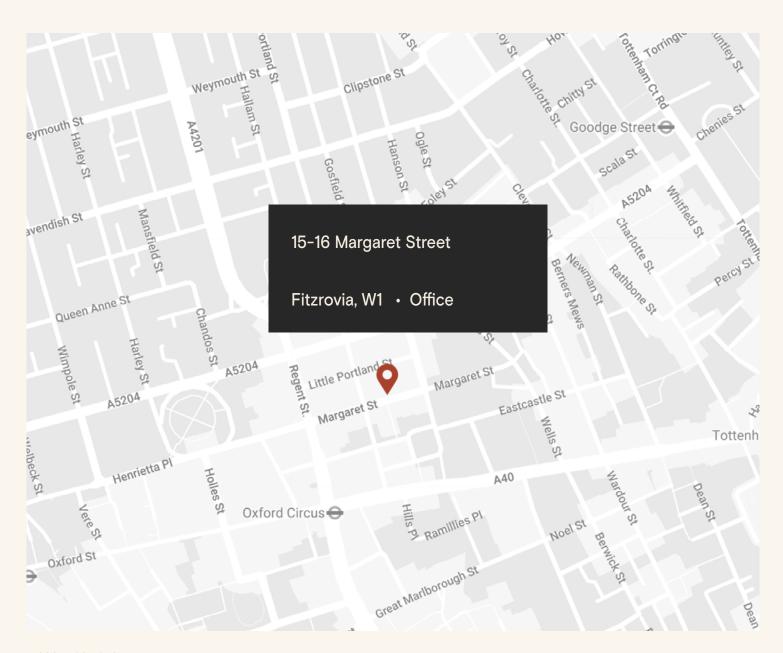

The Langham Estate

15-16 Margaret Street

LOWER GROUND FLOOR 2,160 SQ FT | 200.66 SQ M CLASS E USE

langhamestate.com 020 7580 5656

The building is located between Great Titchfield Street and Great Portland Street, in the heart of vibrant Fitzrovia and it is moments away from the international retail thoroughfare of Oxford Street & Regent Street as well as a short walk away from Regent's Park.

The area has excellent transport links including 8 underground tube lines spread across 8

## **Connectivity**

Oxford Circus 4 min walk Goodge Street 10 min walk **Bond Street** 11 min walk Tottenham Court Road 11 min walk **Great Portland Street** 12 min walk Regent's Park 15 min walk Warren Street 16 min walk **Euston Square** 18 min walk