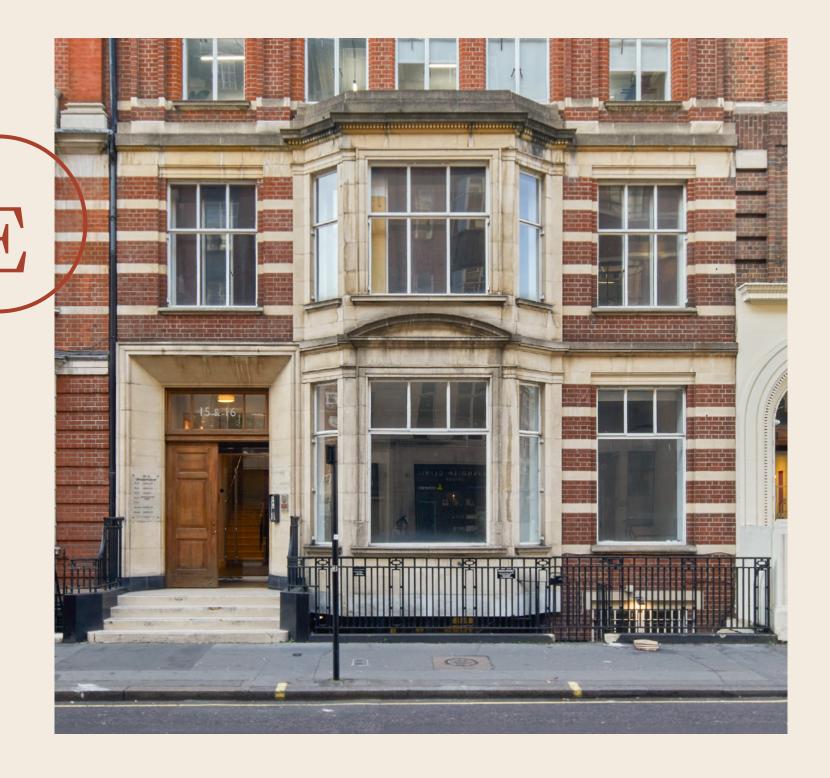

The Langham Estate

15-16 Margaret Street

LOWER GROUND FLOOR 2,160 SQ FT | 200.66 SQ M CLASS E USE

langhamestate.com 020 7580 5656

## The Location

Nestled between Marylebone and Fitzrovia, this red-brick property was built in 1936 and is packed with elegant appeal. The charms of its location have long been apparent, with Margaret Street once being a the fashionable epicentre of London's rag trade and architectural gems such as the Victorian Grade I listed All Saints Church standing as testaments to this road's rich heritage, while its modern-day popularity with creative media businesses adds a contemporary twist.