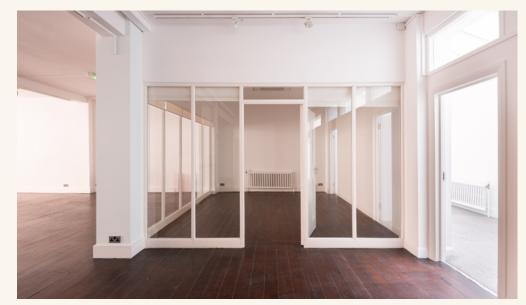

## **Features**

- · Open Plan
- One Meeting Room
- Three Private Offices
- Excellent Natural Light
- Good Ceiling Height
- · Central Heating

- Wood Flooring
- Carpet
- Window Frontage
- Feature Skylight
- Perimeter and Underfloor Trunking
- · 24 Hour Access
- Private WC's and Shower Facilities
- Private Kitchenette
- Air Conditioning