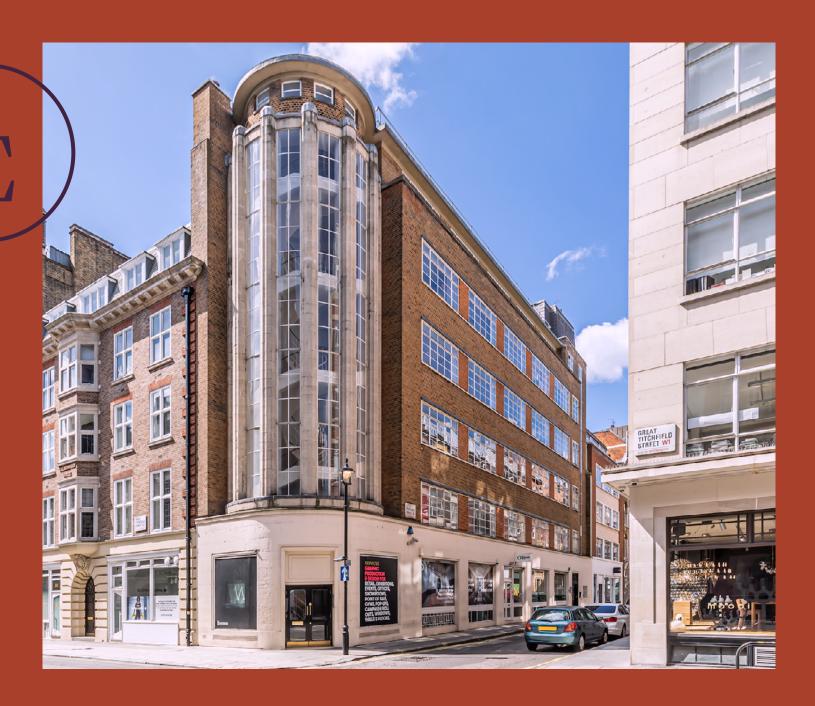

## The Location

Circus House is our 1930's Art Deco building, standing at its junction with Great Titchfield Street and Little Portland Street, in the heart of vibrant Fitzrovia.

The property is moments away from the international retail thoroughfare of Oxford Street & Regent Street and a short walk away from Regent's Park. The area has excellent transport links including 8 underground tube lines spread across 8 stations, as well as the Elizabeth Line.