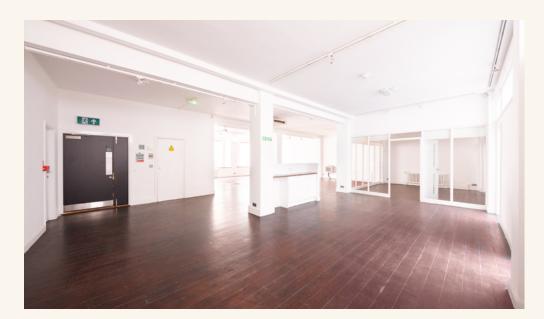

## **Features**

- · Open Plan
- One Meeting Room
- Three Private Offices
- Excellent Natural Light
- Good Ceiling Height
- · Central Heating

- Wood Flooring
- Carpet
- Window Frontage
- Feature Skylight
- Perimeter and Underfloor Trunking
- · 24 Hour Access
- Private WC's and Shower Facilities
- Private Kitchenette
- Air Conditioning

#### Floor Area

2,000 SQ FT / 185.80 SQ M