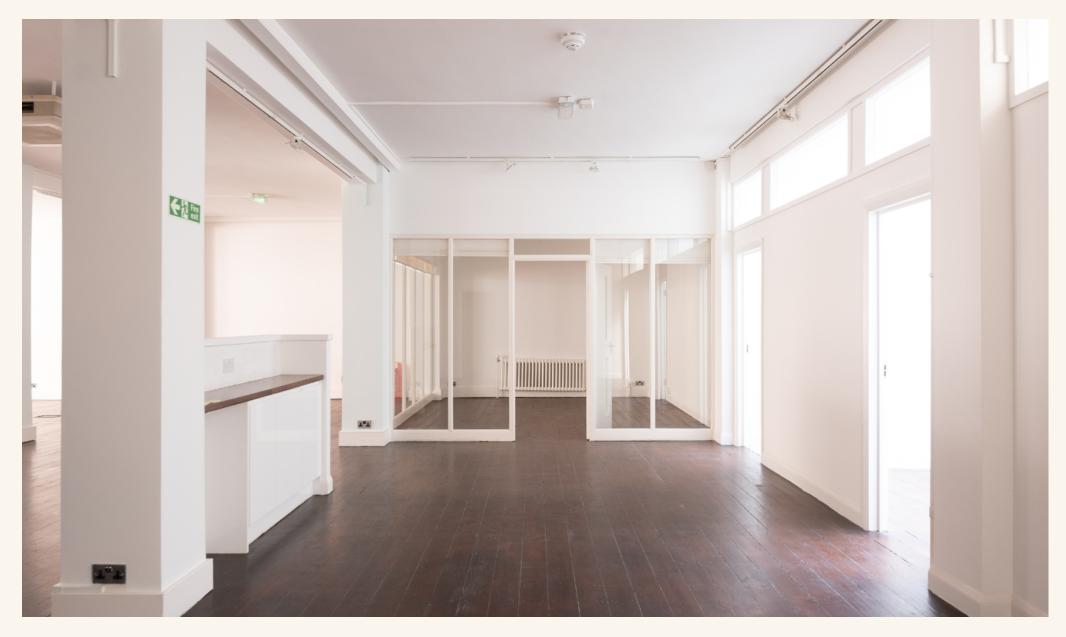

## **Features**

- · Open Plan
- One Meeting Room
- Three Private Offices
- Excellent Natural Light
- Good Ceiling Height
- · Central Heating

- Wood Flooring
- Carpet
- Window Frontage
- Feature Skylight
- Perimeter and Underfloor Trunking
- · 24 Hour Access
- Private WC's and Shower Facilities
- Private Kitchenette
- Air Conditioning

#### Floor Area

2,000 SQ FT / 185.80 SQ M