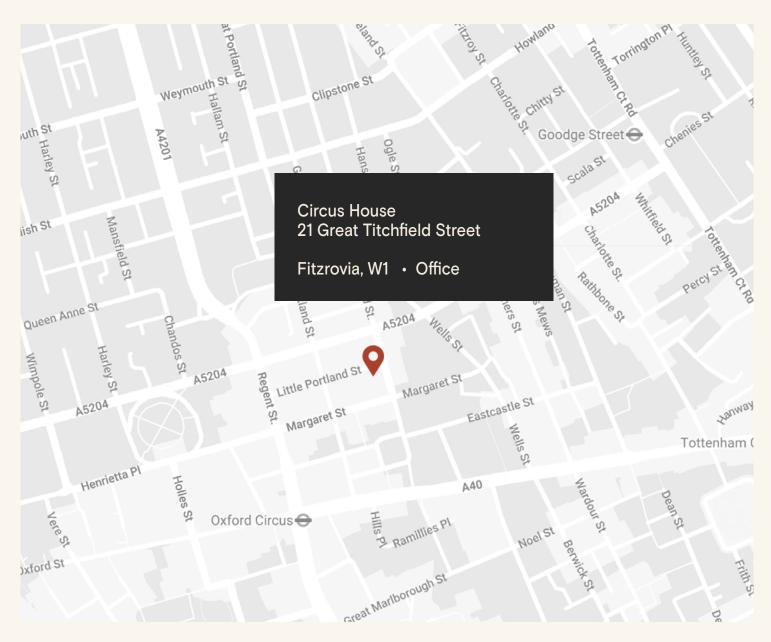

## The Location

Circus House is our 1930's Art Deco building, standing at its junction with Great Titchfield Street and Little Portland Street, in the heart of vibrant Fitzrovia.

The property is moments away from the international retail thoroughfare of Oxford Street & Regent Street and a short walk away from Regent's Park. The area has excellent transport links including 8 underground tube lines spread across 8 stations, as well as the Elizabeth Line.

## **Connectivity**

Oxford Circus 5 min walk Goodge Street 10 min walk **Bond Street** 11 min walk Tottenham Court Road 11 min walk **Great Portland Street** 12 min walk 15 min walk Regent's Park Warren Street 15 min walk 18 min walk **Euston Square** 