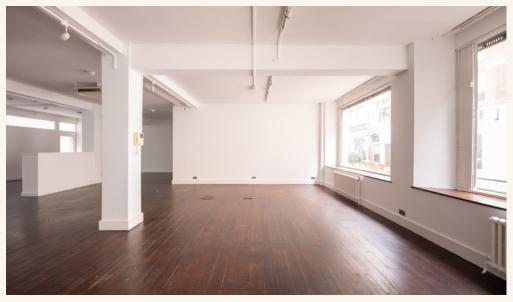

## **Features**

- · Open Plan
- One Meeting Room
- Three Private Offices
- Excellent Natural Light
- Good Ceiling Height
- · Central Heating

- Wood Flooring
- Carpet
- Window Frontage
- Feature Skylight
- Perimeter and Underfloor Trunking
- · 24 Hour Access
- Private WC's and Shower Facilities
- Private Kitchenette
- Air Conditioning

#### Floor Area

2,000 SQ FT / 185.80 SQ M