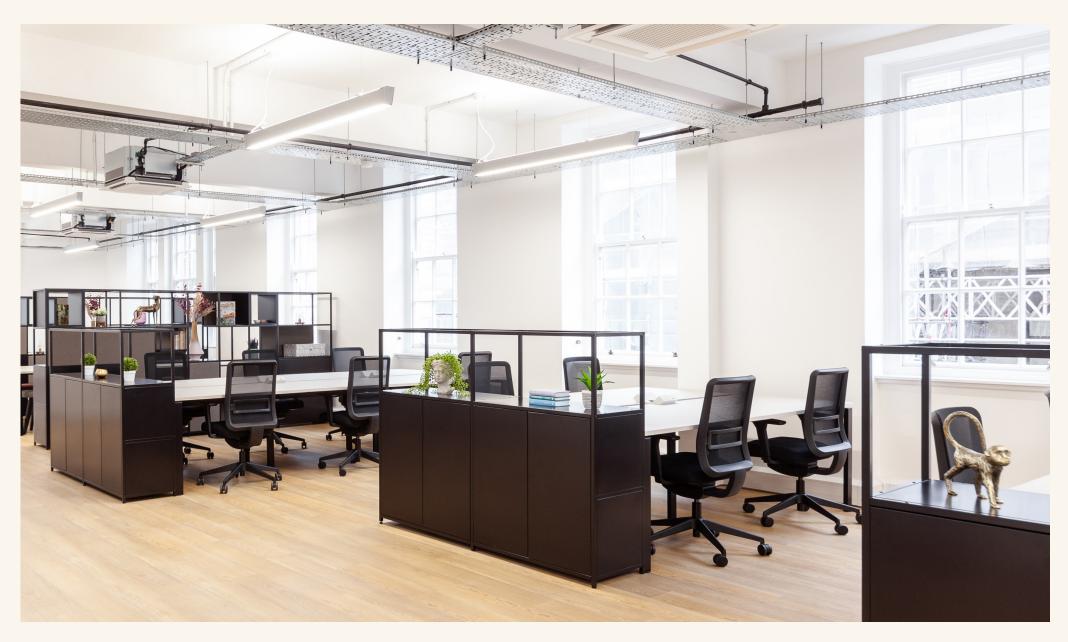

# Show Office Suite on the 3rd Floor

Once a fashion showroom, today Portland House hosts a dynamic mix of retail and office-based companies. The building comprises a collection of attractive open plan units, which have been recently refurbished to a Cat A and Cat A+ specification including air-conditioning and 100% Landlord renewable electricity.

Additionally, our meticulously designed furniture packages offer the perfect fusion of style and functionality, allowing you to tailor your workspace to suit your unique business needs.

The packages have been crafted to enhance versatility and productivity whilst the open-plan floor design provides a high-quality work environment fostering collaboration and innovation, including breakout areas, fixed workspaces, a dedicated waiting and welcome area as well as collaborative & brainstorming zones. Glimpse into the proposed layout and furniture choice for your workspace. You can personalise your selected office floor's furniture by choosing the final finishes to align with your brand identity\*.