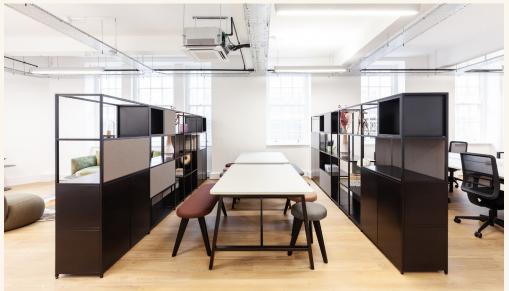

# Show Office Suite on the 3rd Floor

Once a fashion showroom, today Portland House hosts a dynamic mix of retail and office-based companies. The building comprises a collection of attractive open plan units, which have been recently refurbished to a Cat A and Cat A+ specification including air-conditioning and 100% Landlord renewable electricity.

Additionally, our meticulously designed furniture packages offer the perfect fusion of style and functionality, allowing you to tailor your workspace to suit your unique business needs.

The packages have been crafted to enhance versatility and productivity whilst the open-plan floor design provides a high-quality work environment fostering collaboration and innovation, including breakout areas, fixed workspaces, a dedicated waiting and welcome area as well as collaborative & brainstorming zones. Glimpse into the proposed layout and furniture choice for your workspace. You can personalise your selected office floor's furniture by choosing the final finishes to align with your brand identity\*.