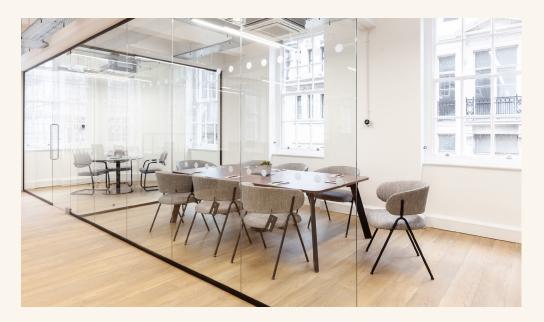

# Show Office Suite on the 3rd Floor

Once a fashion showroom, today Portland House hosts a dynamic mix of retail and office-based companies. The building comprises a collection of attractive open plan units, which have been recently refurbished to a Cat A and Cat A+ specification including air-conditioning and 100% Landlord renewable electricity.

Additionally, our meticulously designed furniture packages offer the perfect fusion of style and functionality, allowing you to tailor your workspace to suit your unique business needs.

The packages have been crafted to enhance versatility and productivity whilst the open-plan floor design provides a high-quality work environment fostering collaboration and innovation, including breakout areas, fixed workspaces, a dedicated waiting and welcome area as well as collaborative & brainstorming zones. Glimpse into the proposed layout and furniture choice for your workspace. You can personalise your selected office floor's furniture by choosing the final finishes to align with your brand identity\*.