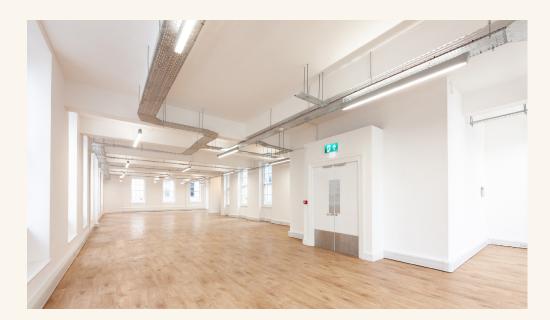

# Portland House, 4 Great Portland Street

# Portland House, 4 Great Portland Street | Second Floor East

## **Features**

· CAT A

• 24 Hour Access

· Open Plan

· Own Kitchenette

• Daikin VRV System

Sash Windows

• Excellent Natural Light

Entry Phone

Wood Flooring

Perimeter Trunking

Passenger Lift

LED Lighting