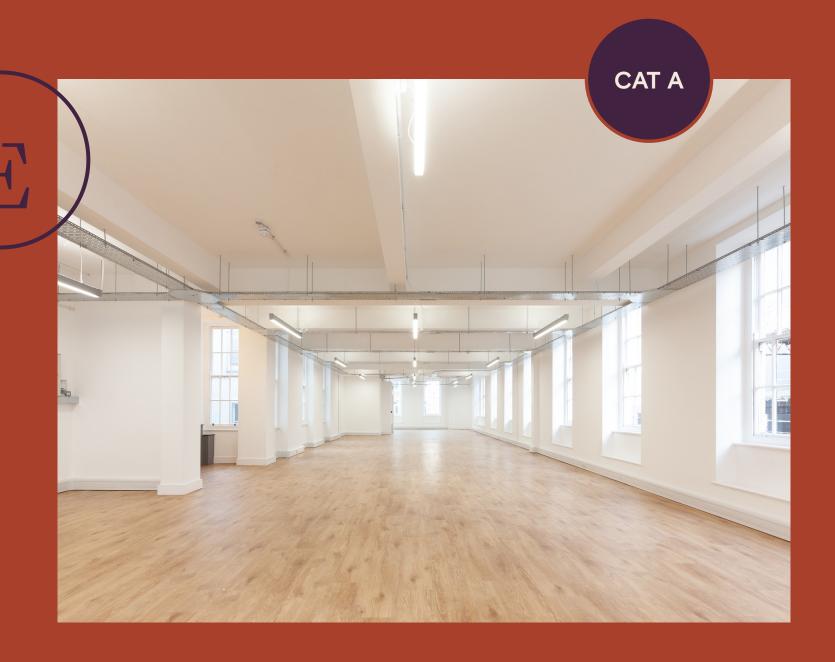

# Portland House, 4 Great Portland Street

## **Features**

· CAT A

• 24 Hour Access

· Open Plan

· Own Kitchenette

• Daikin VRV System

Sash Windows

• Excellent Natural Light

#### Floor Area

2,020 SQ FT / 187.66 SQ M