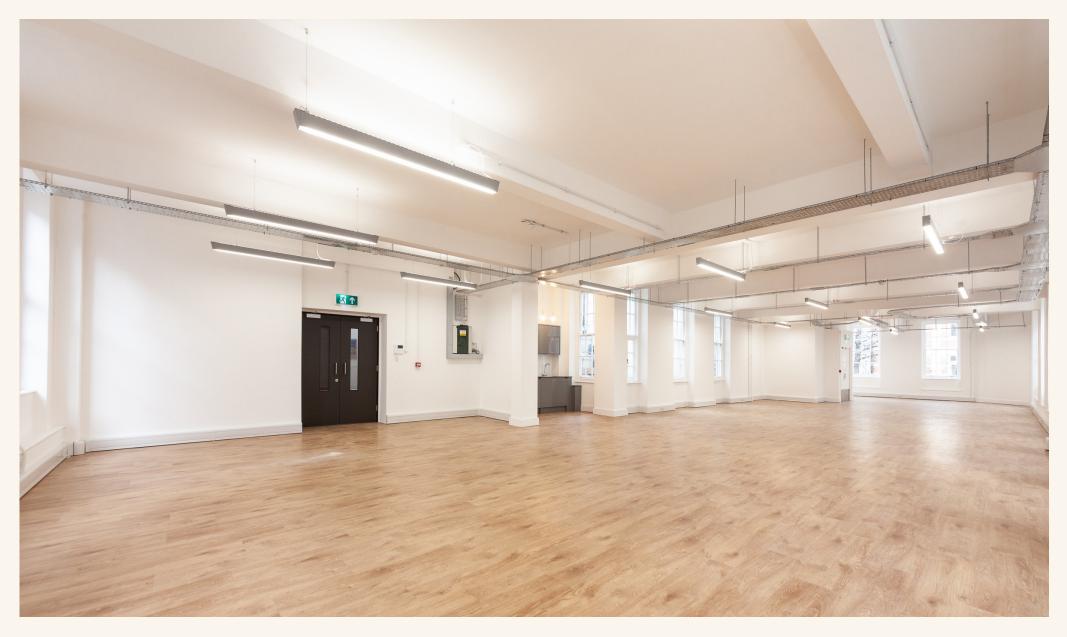

# Show Office Suite on the 3rd Floor

Once a fashion showroom, today Portland House hosts a dynamic mix of retail and office-based companies. The building comprises a collection of attractive open plan units, which have been recently refurbished to a Cat A and Cat A+ specification including air-conditioning and 100% Landlord renewable electricity.

## **Features**

· CAT A

• 24 Hour Access

· Open Plan

· Own Kitchenette

• Daikin VRV System

Sash Windows

• Excellent Natural Light

Entry Phone

Wood Flooring

Perimeter Trunking

Passenger Lift

LED Lighting