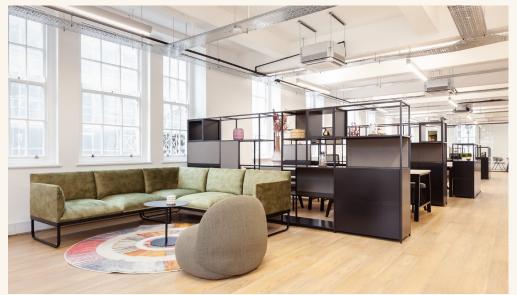

# Show Office Suite on the 3rd Floor

Once a fashion showroom, today Portland House hosts a dynamic mix of retail and office-based companies. The building comprises a collection of attractive open plan units, which have been recently refurbished to a Cat A and Cat A+ specification including air-conditioning and 100% Landlord renewable electricity.

Additionally, our meticulously designed furniture packages offer the perfect fusion of style and functionality, allowing you to tailor your workspace to suit your unique business needs.

The packages have been crafted to enhance versatility and productivity whilst the open-plan floor design provides a high-quality work environment fostering collaboration and innovation, including breakout areas, fixed workspaces, a dedicated waiting and welcome area as well as collaborative & brainstorming zones. Glimpse into the proposed layout and furniture choice for your workspace. You can personalise your selected office floor's furniture by choosing the final finishes to align with your brand identity\*.