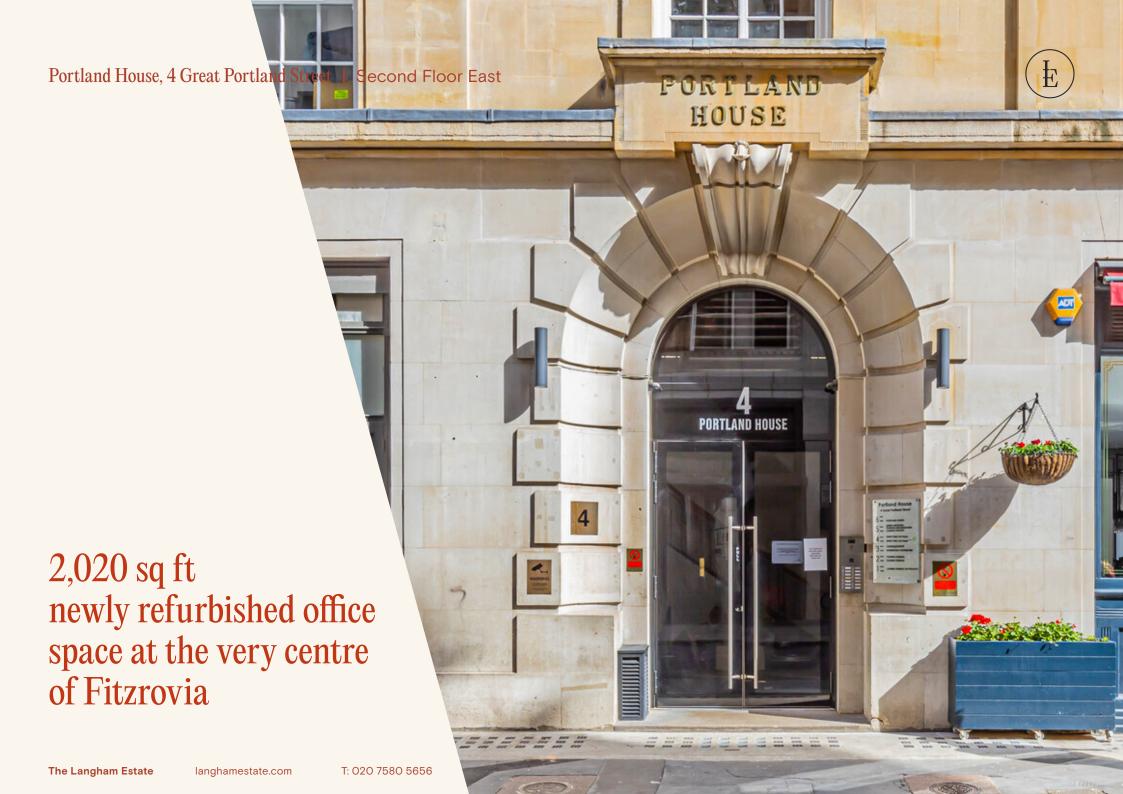

The Langham Estate

Portland House, 4 Great Portland Street

SECOND FLOOR EAST
2,020 SQ FT | 187.66 SQ M
NEWLY REFURBISHED
OFFICE TO LET

# Portland House, 4 Great Portland Street | Second Floor East

#### Floor Area

2,020 SQ FT / 187.66 SQ M