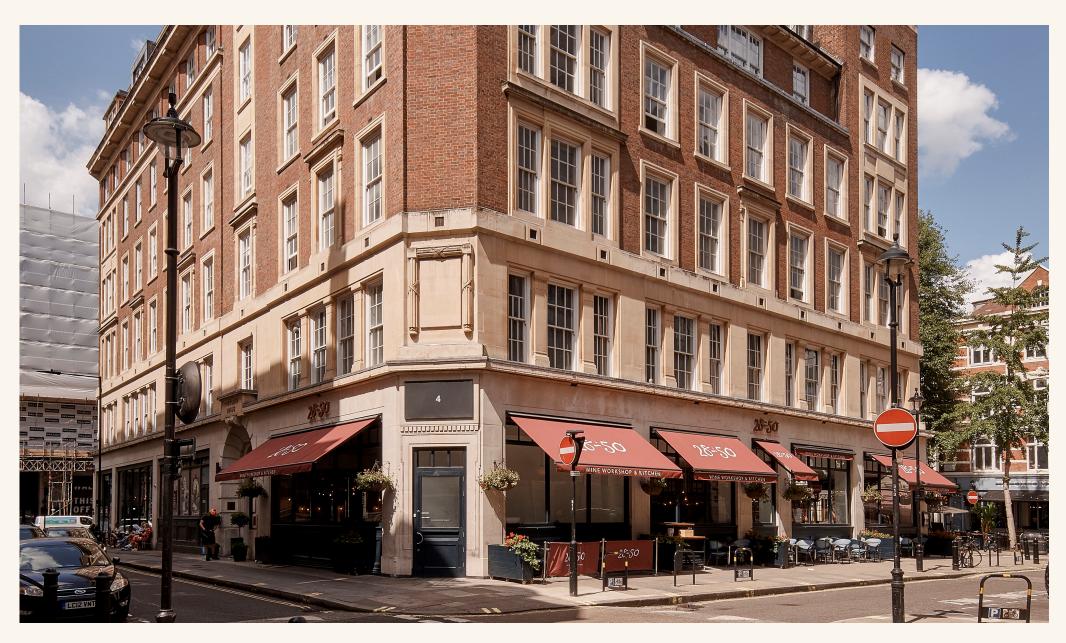

### The Location

Portland House sits in the heart of Fitzrovia, tucked away from the hustle and bustle of nearby Oxford Street and Regent Street. It is located on the east side of Great Portland Street close to its junction with Oxford Street, with its entrance via Market Place.

The area has excellent transport links including 8 underground tube lines spread across 8 stations, with Oxford Circus Station being just a 3-minute walk away, while Tottenham Court Road Station, featuring the Elizabeth Line, is also in close proximity.