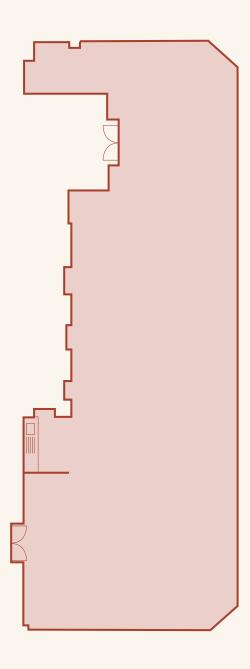

# Portland House, 4 Great Portland Street | Second Floor East

#### Floor Area

2,020 SQ FT / 187.66 SQ M