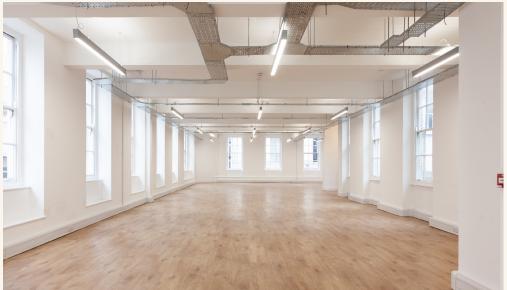

# Show Office Suite on the 3rd Floor

Once a fashion showroom, today Portland House hosts a dynamic mix of retail and office-based companies. The building comprises a collection of attractive open plan units, which have been recently refurbished to a Cat A and Cat A+ specification including air-conditioning and 100% Landlord renewable electricity.

## **Features**

· CAT A

• 24 Hour Access

· Open Plan

· Own Kitchenette

• Daikin VRV System

Sash Windows

• Excellent Natural Light

Entry Phone

Wood Flooring

Perimeter Trunking

Passenger Lift

LED Lighting