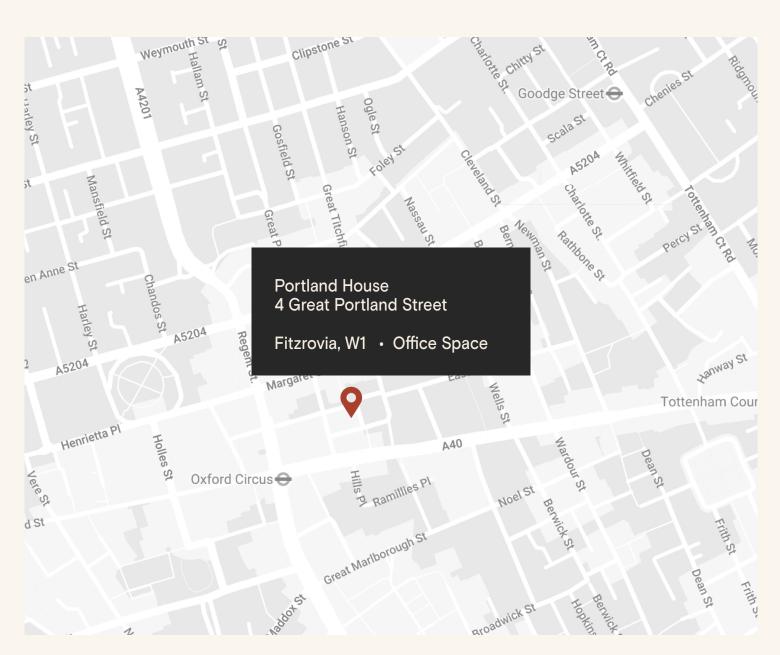

### The Location

Portland House sits in the heart of Fitzrovia, tucked away from the hustle and bustle of nearby Oxford Street and Regent Street. It is located on the east side of Great Portland Street close to its junction with Oxford Street, with its entrance via Market Place.

The area has excellent transport links including 8 underground tube lines spread across 8 stations, with Oxford Circus Station being just a 3-minute walk away, while Tottenham Court Road Station, featuring the Elizabeth Line, is also in close proximity.

# **Connectivity**

Oxford Circus 3 min walk **Bond Street** 8 min walk Tottenham Court Road 11 min walk Goodge Street 12 min walk Great Portland Street 14 min walk 17 min walk Regent's Park Warren Street 18 min walk 21 min walk **Euston Square** 