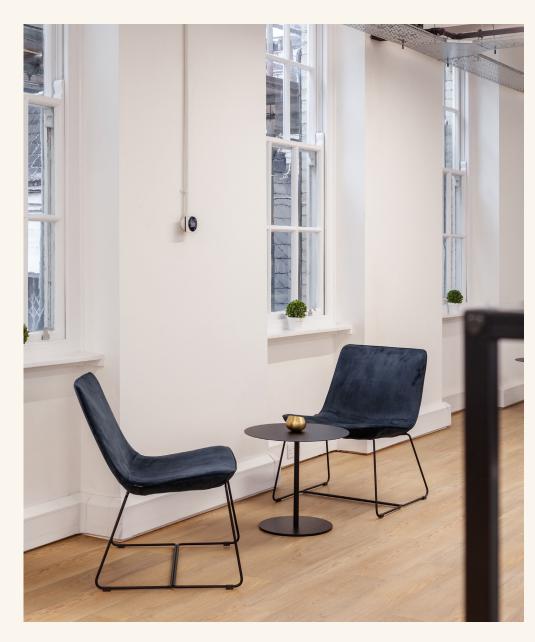

# Show Office Suite on the 3rd Floor

Once a fashion showroom, today Portland House hosts a dynamic mix of retail and office-based companies. The building comprises a collection of attractive open plan units, which have been recently refurbished to a Cat A and Cat A+ specification including air-conditioning and 100% Landlord renewable electricity.

Additionally, our meticulously designed furniture packages offer the perfect fusion of style and functionality, allowing you to tailor your workspace to suit your unique business needs.

The packages have been crafted to enhance versatility and productivity whilst the open-plan floor design provides a high-quality work environment fostering collaboration and innovation, including breakout areas, fixed workspaces, a dedicated waiting and welcome area as well as collaborative & brainstorming zones. Glimpse into the proposed layout and furniture choice for your workspace. You can personalise your selected office floor's furniture by choosing the final finishes to align with your brand identity\*.