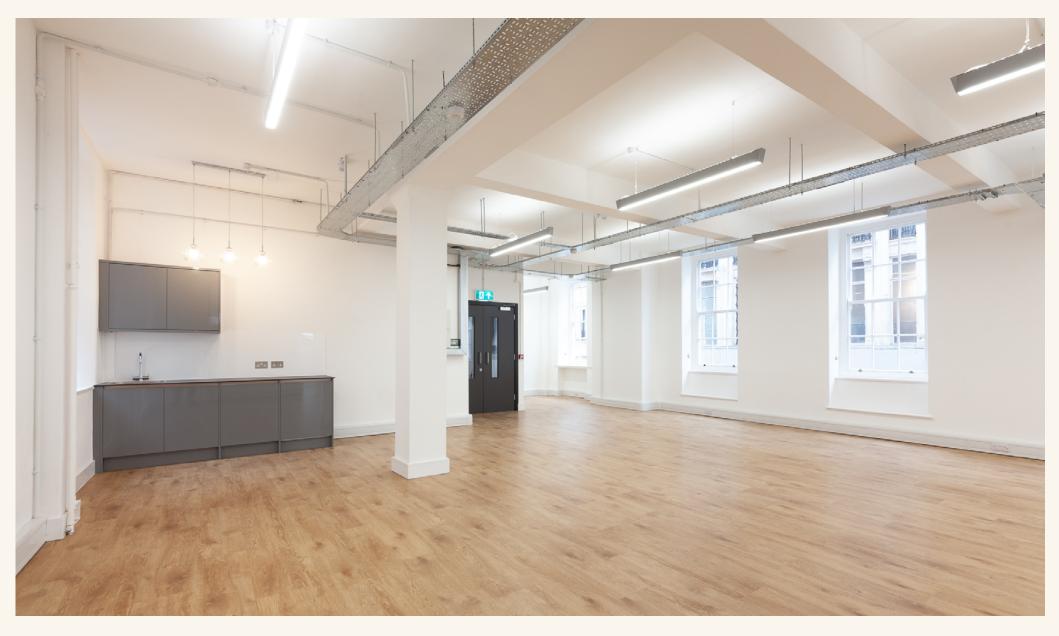

# Portland House, 4 Great Portland Street

# **Features**

· CAT A

• 24 Hour Access

· Open Plan

· Own Kitchenette

• Daikin VRV System

· Sash Windows

• Excellent Natural Light

Entry Phone

Wood Flooring

Perimeter Trunking

Passenger Lift

LED Lighting