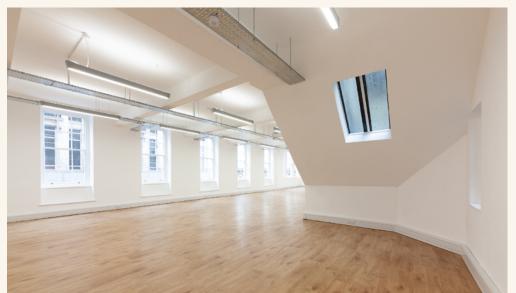

# Portland House, 4 Great Portland Street

# **Features**

· CAT A

• 24 Hour Access

· Open Plan

· Own Kitchenette

• Daikin VRV System

· Sash Windows

• Excellent Natural Light

Entry Phone

Wood Flooring

Perimeter Trunking

Passenger Lift

LED Lighting