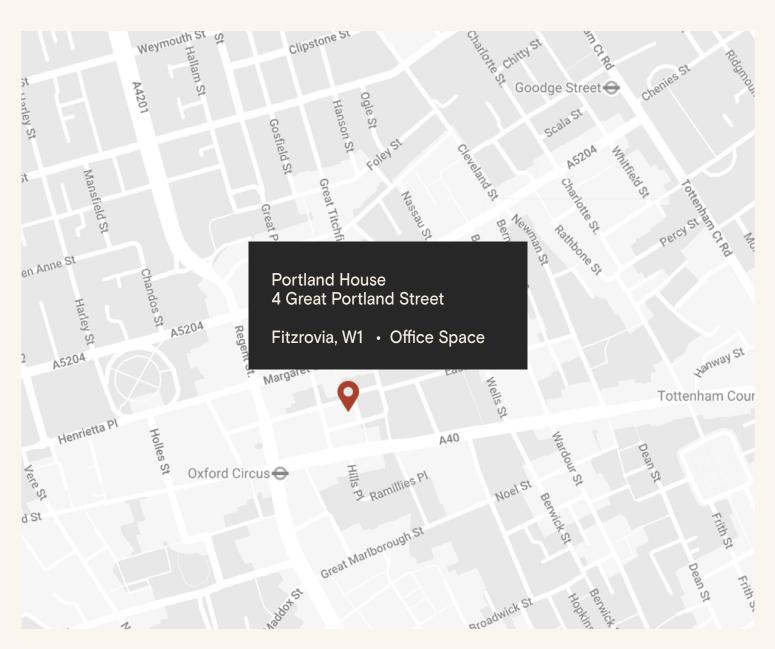

### The Location

Portland House sits in the heart of Fitzrovia, tucked away from the hustle and bustle of nearby Oxford Street and Regent Street. It is located on the east side of Great Portland Street close to its junction with Oxford Street, with its entrance via Market Place.

The area has excellent transport links including 8 underground tube lines spread across 8 stations, with Oxford Circus Station being just a 3-minute walk away, while Tottenham Court Road Station, featuring the Elizabeth Line, is also in close proximity.

# **Connectivity**

Oxford Circus 3 min walk **Bond Street** 8 min walk Tottenham Court Road 11 min walk Goodge Street 12 min walk **Great Portland Street** 14 min walk 17 min walk Regent's Park Warren Street 18 min walk 21 min walk **Euston Square** 