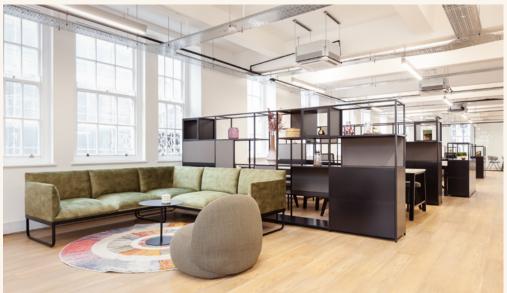

# Show Office Suite on the 3rd Floor

Once a fashion showroom, today Portland House hosts a dynamic mix of retail and office-based companies. The building comprises a collection of attractive open plan units, which have been recently refurbished to a Cat A and Cat A+ specification including air-conditioning and 100% Landlord renewable electricity.

Additionally, our meticulously designed furniture packages offer the perfect fusion of style and functionality, allowing you to tailor your workspace to suit your unique business needs.

The packages have been crafted to enhance versatility and productivity whilst the openplan floor design provides a high-quality work environment fostering collaboration and innovation, including breakout areas, fixed workspaces, a dedicated waiting and welcome area as well as collaborative & brainstorming zones. Glimpse into the proposed layout and furniture choice for your workspace. You can personalise your selected office floor's furniture by choosing the final finishes to align with your brand identity\*.