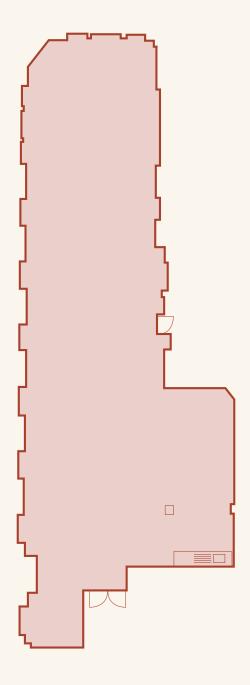

# Portland House, 4 Great Portland Street | Second Floor West

#### Floor Area

1,760 SQ FT / 163.51 SQ M