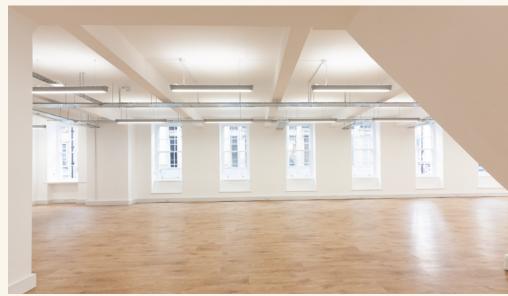

# Portland House, 4 Great Portland Street | Second Floor West

# **Features**

· CAT A

• 24 Hour Access

· Open Plan

· Own Kitchenette

• Daikin VRV System

· Sash Windows

• Excellent Natural Light

Entry Phone

Wood Flooring

Perimeter Trunking

Passenger Lift

LED Lighting