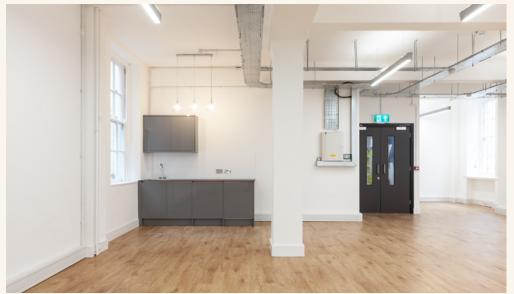

# Portland House, 4 Great Portland Street

# **Features**

· CAT A

• 24 Hour Access

· Open Plan

· Own Kitchenette

• Daikin VRV System

· Sash Windows

• Excellent Natural Light

Entry Phone

Wood Flooring

Perimeter Trunking

Passenger Lift

LED Lighting