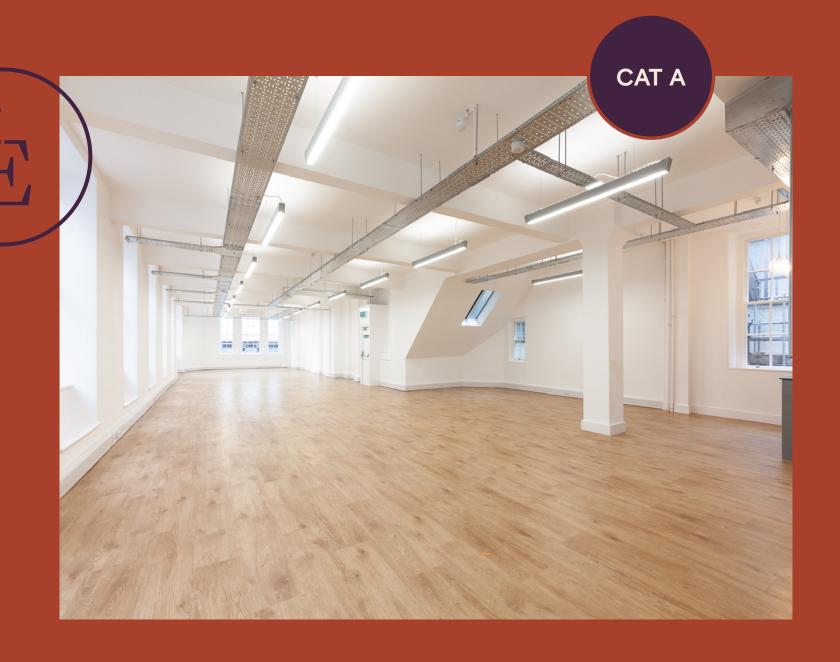

# Portland House, 4 Great Portland Street | Second Floor West

# **Features**

· CAT A

• 24 Hour Access

· Open Plan

· Own Kitchenette

• Daikin VRV System

· Sash Windows

• Excellent Natural Light

Entry Phone

Wood Flooring

Perimeter Trunking

Passenger Lift

LED Lighting

#### Floor Area

1,760 SQ FT / 163.51 SQ M