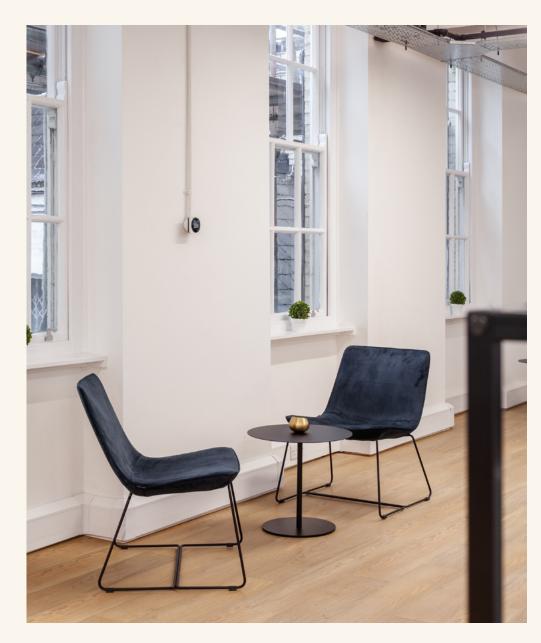

# Show Office Suite on the 3rd Floor

Once a fashion showroom, today Portland House hosts a dynamic mix of retail and office-based companies. The building comprises a collection of attractive open plan units, which have been recently refurbished to a Cat A and Cat A+ specification including air-conditioning and 100% Landlord renewable electricity.

Additionally, our meticulously designed furniture packages offer the perfect fusion of style and functionality, allowing you to tailor your workspace to suit your unique business needs.

The packages have been crafted to enhance versatility and productivity whilst the openplan floor design provides a high-quality work environment fostering collaboration and innovation, including breakout areas, fixed workspaces, a dedicated waiting and welcome area as well as collaborative & brainstorming zones. Glimpse into the proposed layout and furniture choice for your workspace. You can personalise your selected office floor's furniture by choosing the final finishes to align with your brand identity\*.