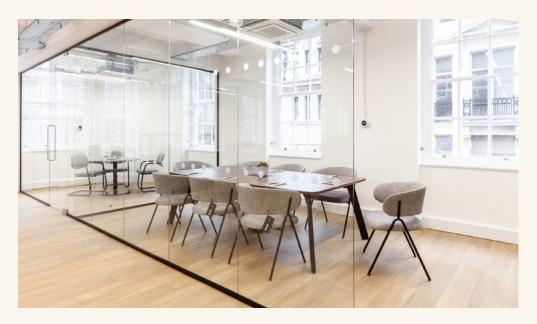

# Show Office Suite on the 3rd Floor

Once a fashion showroom, today Portland House hosts a dynamic mix of retail and office-based companies. The building comprises a collection of attractive open plan units, which have been recently refurbished to a Cat A and Cat A+ specification including air-conditioning and 100% Landlord renewable electricity.

Additionally, our meticulously designed furniture packages offer the perfect fusion of style and functionality, allowing you to tailor your workspace to suit your unique business needs.

The packages have been crafted to enhance versatility and productivity whilst the openplan floor design provides a high-quality work environment fostering collaboration and innovation, including breakout areas, fixed workspaces, a dedicated waiting and welcome area as well as collaborative & brainstorming zones. Glimpse into the proposed layout and furniture choice for your workspace. You can personalise your selected office floor's furniture by choosing the final finishes to align with your brand identity\*.