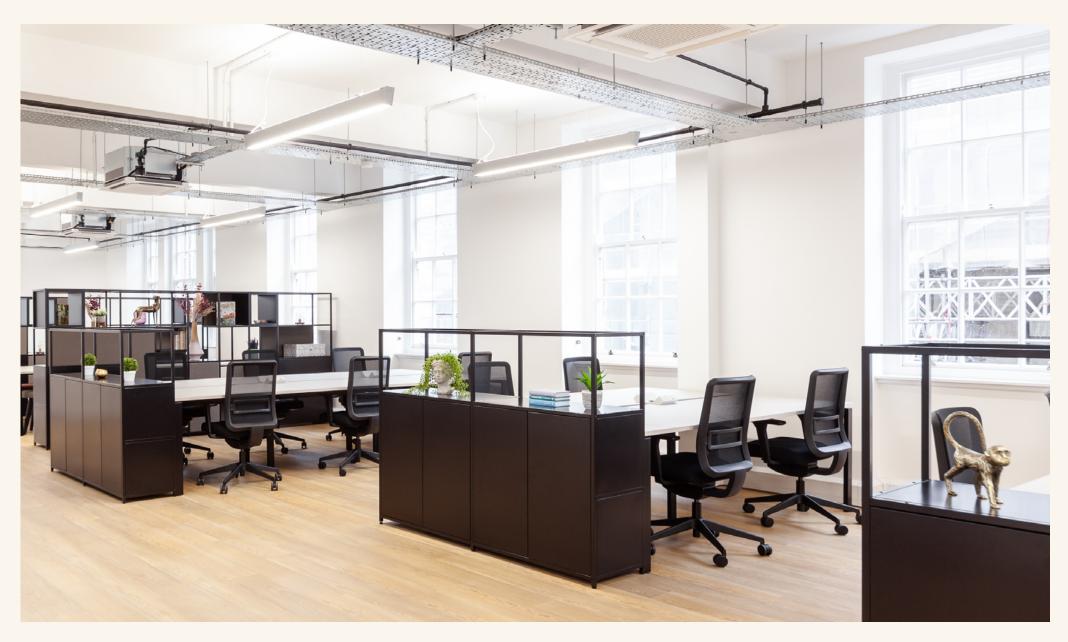

# Show Office Suite on the 3rd Floor

Once a fashion showroom, today Portland House hosts a dynamic mix of retail and office-based companies. The building comprises a collection of attractive open plan units, which have been recently refurbished to a Cat A and Cat A+ specification including air-conditioning and 100% Landlord renewable electricity.

Additionally, our meticulously designed furniture packages offer the perfect fusion of style and functionality, allowing you to tailor your workspace to suit your unique business needs.

The packages have been crafted to enhance versatility and productivity whilst the openplan floor design provides a high-quality work environment fostering collaboration and innovation, including breakout areas, fixed workspaces, a dedicated waiting and welcome area as well as collaborative & brainstorming zones. Glimpse into the proposed layout and furniture choice for your workspace. You can personalise your selected office floor's furniture by choosing the final finishes to align with your brand identity\*.