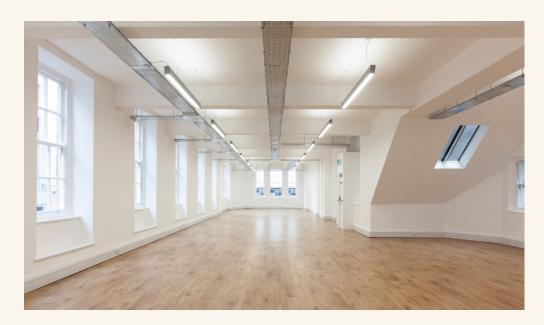

# Portland House, 4 Great Portland Street

# **Features**

· CAT A

• 24 Hour Access

· Open Plan

· Own Kitchenette

• Daikin VRV System

· Sash Windows

• Excellent Natural Light

Entry Phone

Wood Flooring

Perimeter Trunking

Passenger Lift

LED Lighting