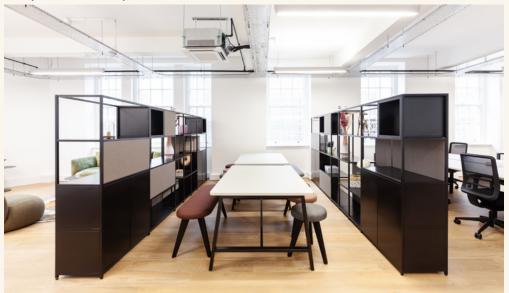

# Show Office Suite on the 3rd Floor

Once a fashion showroom, today Portland House hosts a dynamic mix of retail and office-based companies. The building comprises a collection of attractive open plan units, which have been recently refurbished to a Cat A and Cat A+ specification including air-conditioning and 100% Landlord renewable electricity.

Additionally, our meticulously designed furniture packages offer the perfect fusion of style and functionality, allowing you to tailor your workspace to suit your unique business needs.

The packages have been crafted to enhance versatility and productivity whilst the openplan floor design provides a high-quality work environment fostering collaboration and innovation, including breakout areas, fixed workspaces, a dedicated waiting and welcome area as well as collaborative & brainstorming zones. Glimpse into the proposed layout and furniture choice for your workspace. You can personalise your selected office floor's furniture by choosing the final finishes to align with your brand identity\*.