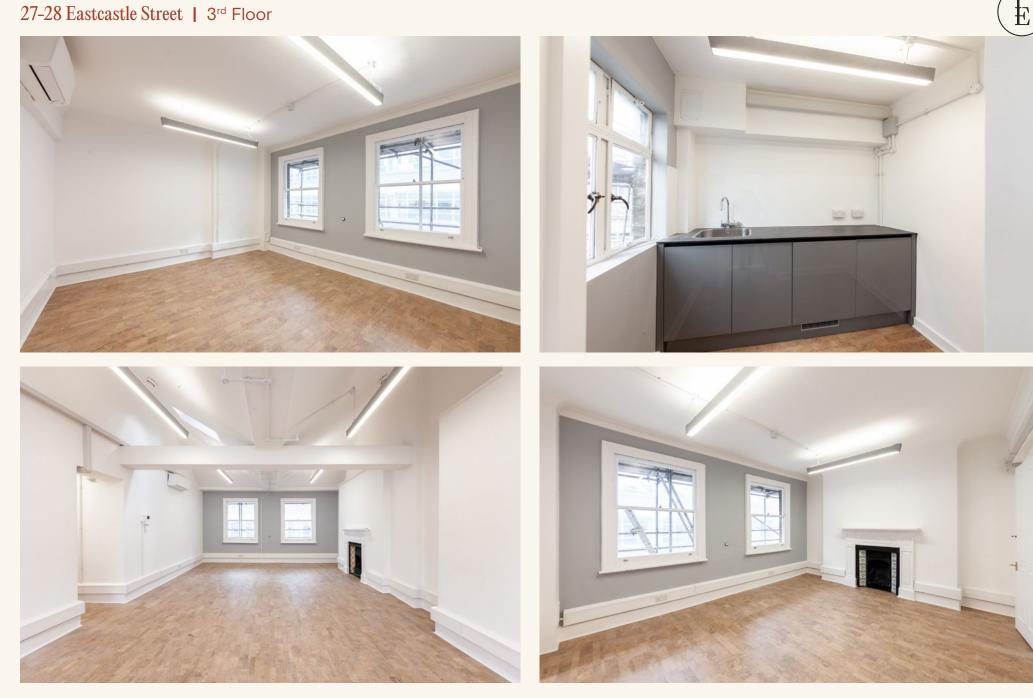

The Langham Estate

27–28 Eastcastle Street

THIRD FLOOR 670 SQ FT | 62.24 SQ M NEWLY REFURBISHED A/C OFFICE SUITE TO LET

langhamestate.com 020 7580 5656

#### Features

- Open Plan
- One Private Office
- 24 Hour Access
- Perimeter Trunking
- Daikin VRV System
- Excellent Natural Light
- Entry Phone

#### Lease Terms

A new Full Repairing & Insuring Lease is available for a term by arrangement, outside the Landlord & Tenant Act 1954.

Own Kitchenette

Sustainable Cork

• Passenger Lift

SkylightsCommunal WC's

- Excellent Ceiling Height 
  LED Lighting
  - Feature Fireplaces