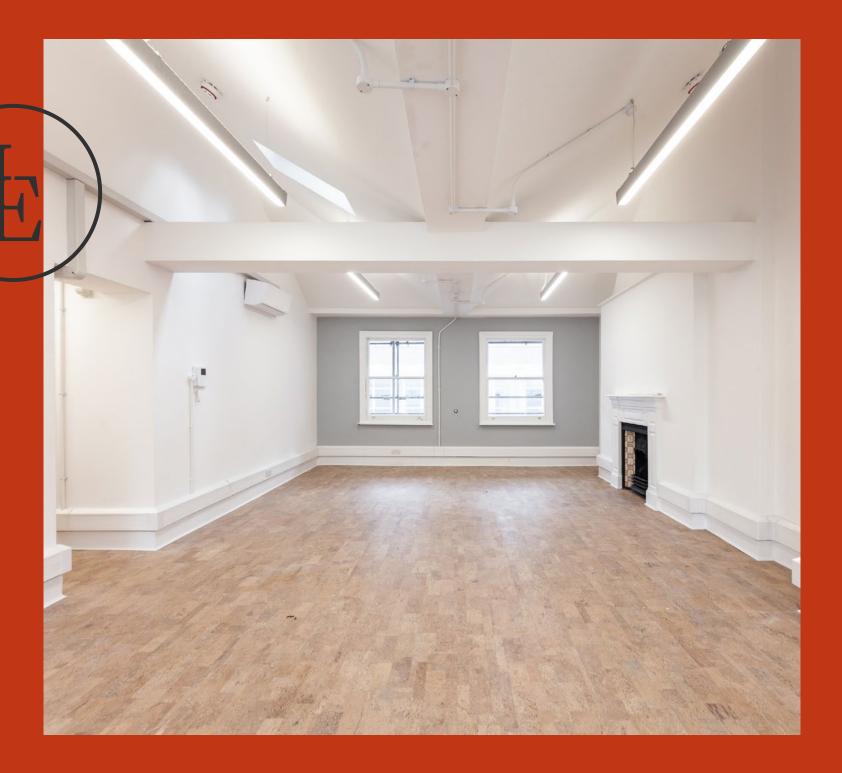

The Langham Estate

27–28 Eastcastle Street

THIRD FLOOR 670 SQ FT | 62.24 SQ M NEWLY REFURBISHED A/C OFFICE SUITE TO LET

langhamestate.com 020 7580 5656

# 670 sq ft refurbished office space at the very centre of Fitzrovia.

langhamestate.com

Ē

#### Features

- Open Plan
- One Private Office
- 24 Hour Access
- Perimeter Trunking
- Daikin VRV System
- Excellent Natural Light
- Entry Phone

- Excellent Ceiling Height 
  LED Lighting
  - Feature Fireplaces