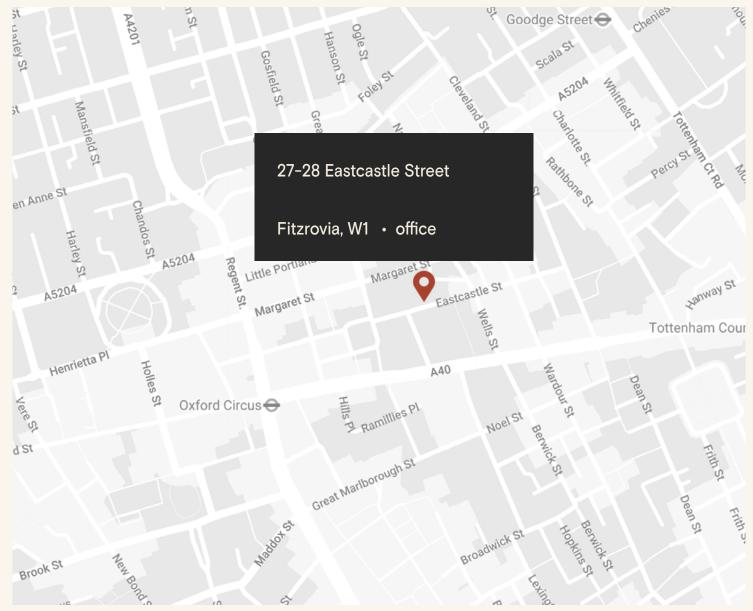

#### The Location

The building is situated in the heart of vibrant Fitzrovia's cosmopolitan fashion and media district, on the north side of Eastcastle Street between Great Titchfield Street and Wells Street.

The property is moments away from the international retail thoroughfare of Oxford Street & Regent Street and a short walk away from Regent's Park. The area has excellent transport links including 8 underground tube lines spread across 8 stations, as well as the Elizabeth Line.

## *Connectivity*

| Oxford Circus         | 5 min walk  |
|-----------------------|-------------|
| Tottenham Court Road  | 8 min walk  |
| Goodge Street         | 10 min walk |
| Bond Street           | 11 min walk |
| Great Portland Street | 14 min walk |
| Regent's Park         | 17 min walk |
| Warren Street         | 17 min walk |
| Euston Square         | 20 min walk |