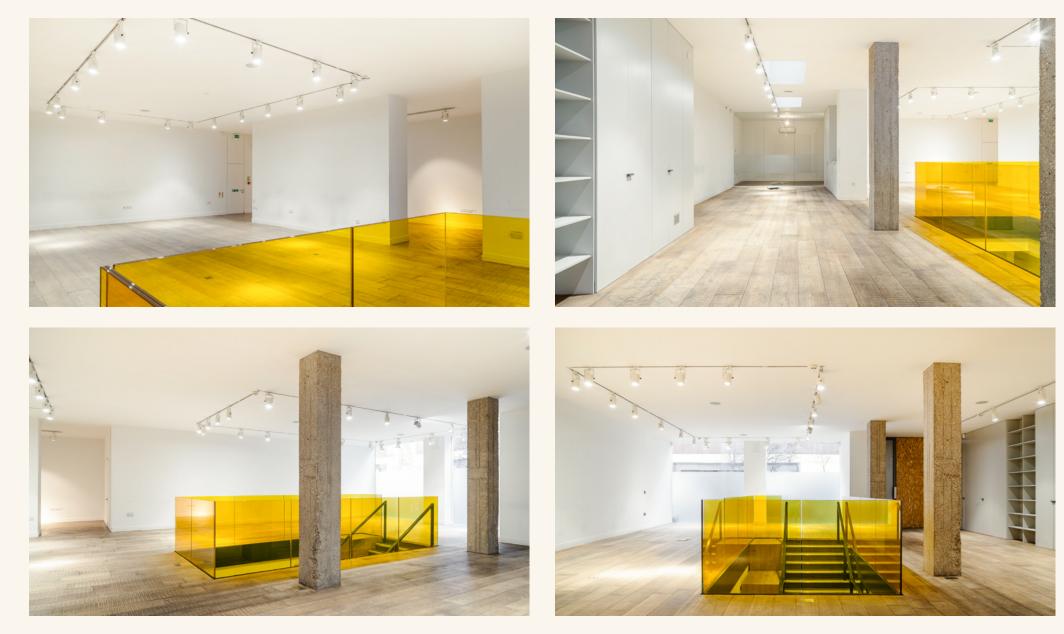

## Features

- Open Plan
- Meeting Room
- Private Office
- Own Street Entrance
- Extensive Window
- Frontage
- Wood Flooring at Ground Floor Level
- Capped Services

- Feature LightingUnderfloor Heating
- 24 Hour Access
- Internal Feature
- Staircase
- Own Kitchenette & WC's
- Good Natural Light
- Skylight
- Storeroom

# V.A.T.

Pricing exclusive of V.A.T.

Basement

Ground Floor

| Floor Area   |                           |
|--------------|---------------------------|
| Ground Floor | 3,130 SQ FT / 290.79 SQ M |
| Basement     | 3,260 SQ FT / 302.86 SQ M |
| Total        | 6,390 SQ FT / 593.65 SQ M |