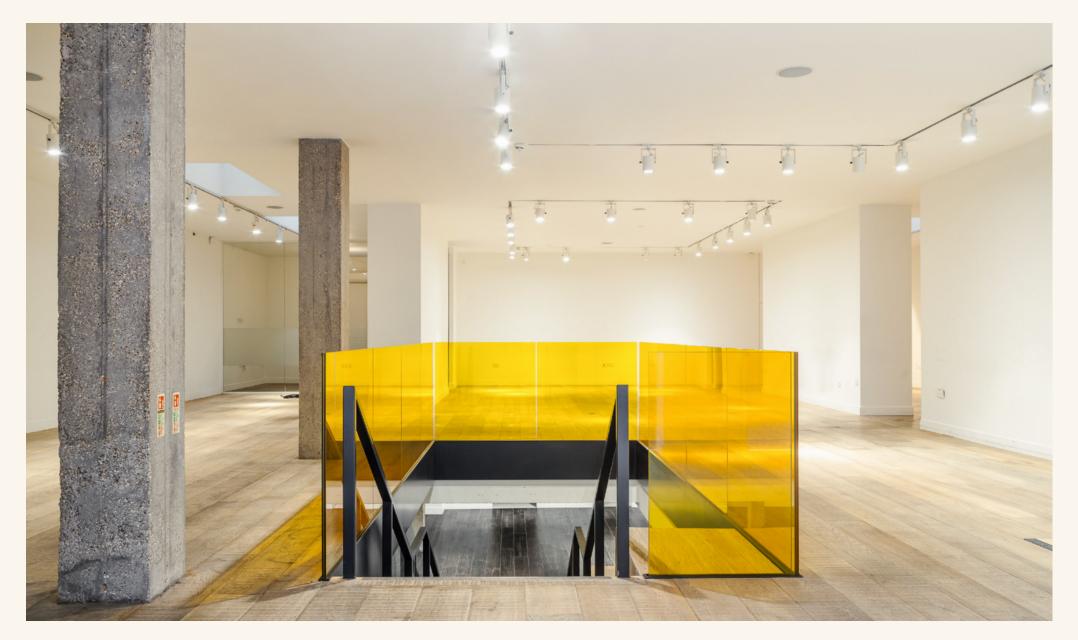

## Features

- Open Plan
- Meeting Room
- Private Office
- Own Street Entrance
- Extensive Window
- Frontage
- Wood Flooring at Ground Floor Level
- Capped Services

- Feature LightingUnderfloor Heating
- 24 Hour Access
- Internal Feature
- Staircase
- Own Kitchenette & WC's
- Good Natural Light
- Skylight
- Storeroom

# V.A.T.

Pricing exclusive of V.A.T.

Basement

Ground Floor

| Floor Area   |                           |
|--------------|---------------------------|
| Ground Floor | 3,130 SQ FT / 290.79 SQ M |
| Basement     | 3,260 SQ FT / 302.86 SQ M |
| Total        | 6,390 SQ FT / 593.65 SQ M |