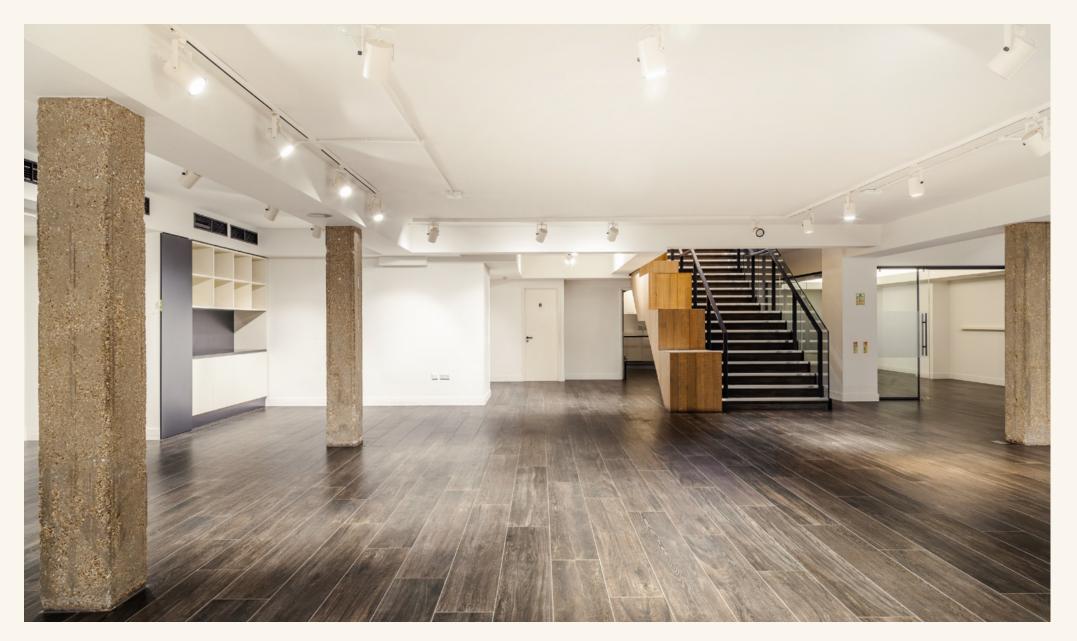

## Features

- Open Plan
- Meeting Room
- Private Office
- Own Street Entrance
- Extensive Window
- Frontage
- Wood Flooring at Ground Floor Level
- Capped Services

- Feature LightingUnderfloor Heating
- 24 Hour Access
- Internal Feature
- Staircase
- Own Kitchenette & WC's
- Good Natural Light
- Skylight
- Storeroom