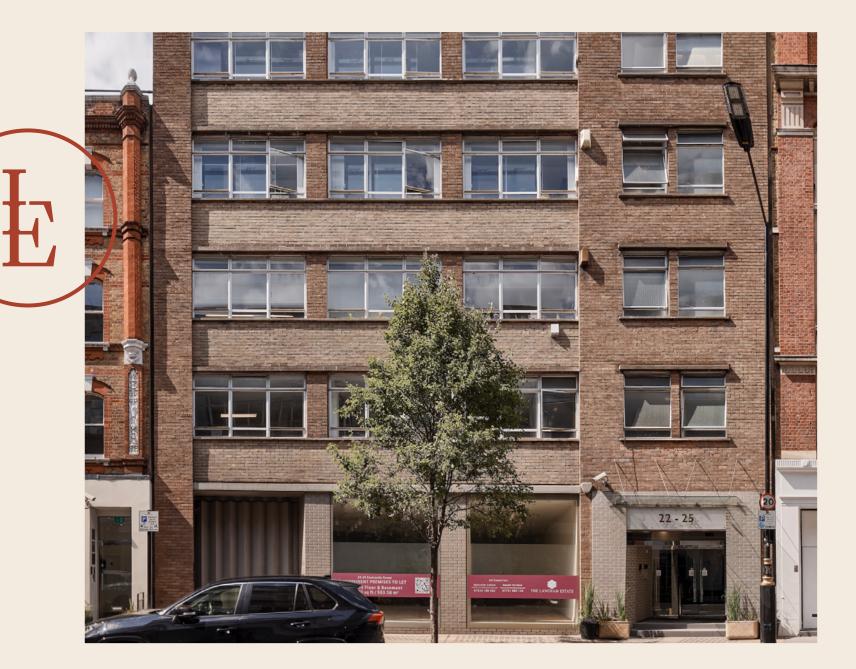

The Langham Estate

22–25 Eastcastle Street

GROUND FLOOR & BASEMENT (WEST) 5,990 SQ FT | 556.49 SQ M PROMINENT CLASS E PREMISES TO LET

langhamestate.com 020 7580 5656

## The Location

The building is located on the north side of Eastcastle Street between Great Titchfield Street and Wells Street, in the heart of vibrant Fitzrovia.

The property is moments away from the international retail thoroughfare of Oxford Street & Regent Street and a short walk away from Regent's Park. The area has excellent transport links including 8 underground tube lines spread across 8 stations, as well as the Elizabeth Line.