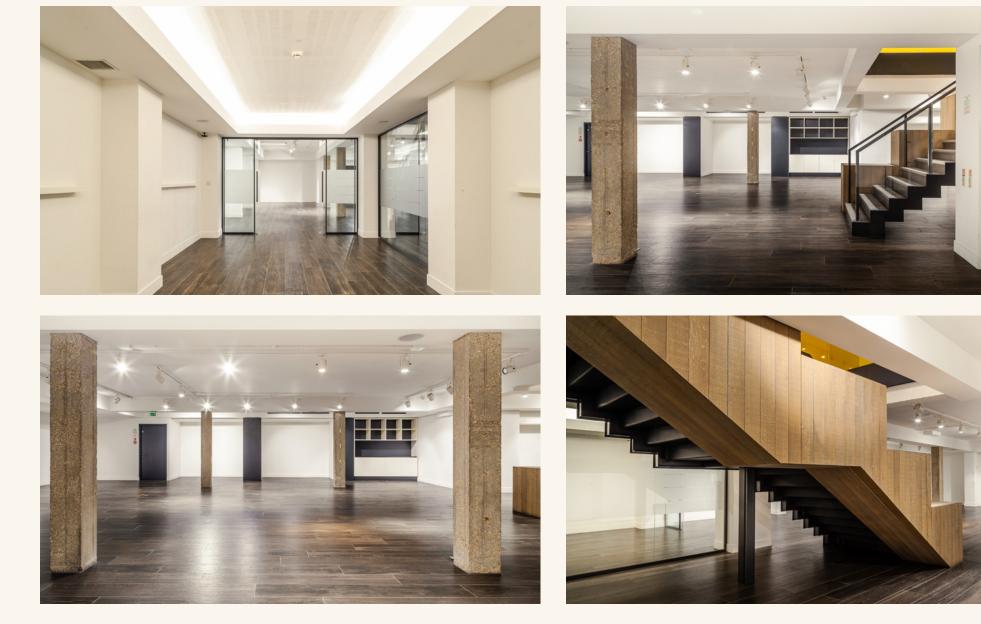

## Features

- Open Plan
- Meeting Room
- Private Office
- Own Street Entrance
- Extensive Window
- Frontage
- Wood Flooring at Ground Floor Level
- Capped Services

- Feature LightingUnderfloor Heating
- 24 Hour Access
- Internal Feature
- Staircase
- Own Kitchenette & WC's
- Good Natural Light
- Skylight
- Storeroom