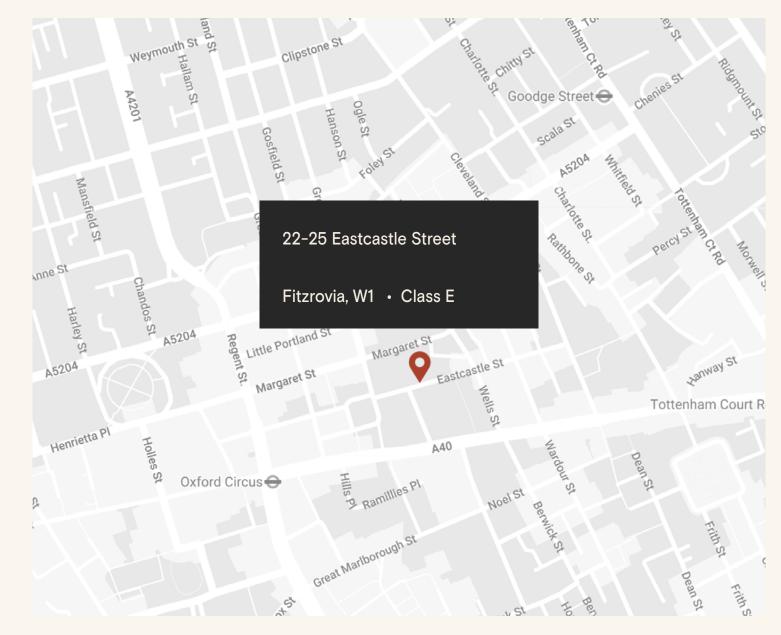

## The Location

The building is located on the north side of Eastcastle Street between Great Titchfield Street and Wells Street, in the heart of vibrant Fitzrovia.

The property is moments away from the international retail thoroughfare of Oxford Street & Regent Street and a short walk away from Regent's Park. The area has excellent transport links including 8 underground tube lines spread across 8 stations, as well as the Elizabeth Line.

Nearby occupiers include Yalla Yalla, Whistle Punks, Ole & Steen, Honest Burgers and Reiss to name but a few.