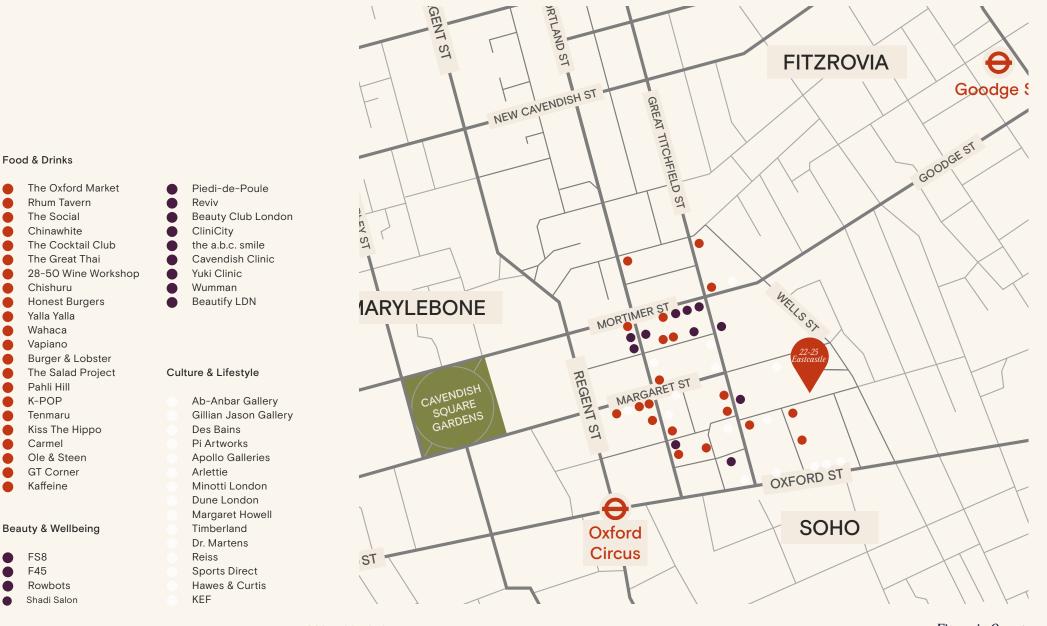

## The Location

The building is located on the north side of Eastcastle Street between Great Titchfield Street and Wells Street, in the heart of vibrant Fitzrovia.

The property is moments away from the international retail thoroughfare of Oxford Street & Regent Street and a short walk away from Regent's Park. The area has excellent transport links including 8 underground tube lines spread across 8 stations, as well as the Elizabeth Line.

Nearby occupiers include Yalla Yalla, Whistle Punks, Ole & Steen, Honest Burgers and Reiss to name but a few.