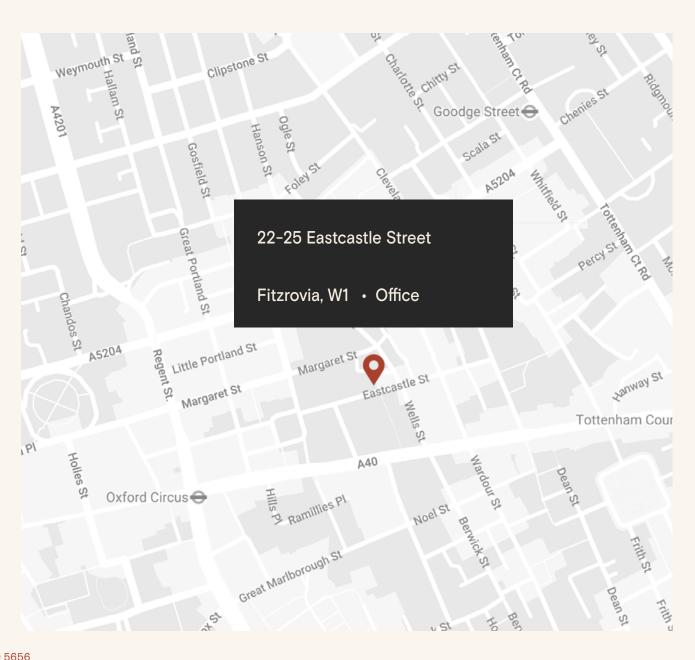

### The Location

Located in the heart of London's vibrant West End, this property on the north side of Eastcastle Street, between Great Titchfield Street and Wells Street, offers an exceptional opportunity in the lively Fitzrovia Quarter. Just moments away from the international retail thoroughfares of Oxford Street and Regent Street, and a short walk from the serene Regent's Park, this location perfectly captures the essence of urban living with access to lush green spaces.

Running directly parallel to the iconic Oxford Street, Eastcastle Street blends classic and modern architecture, encapsulating the neighbourhood's ongoing evolution.

The property is excellently connected with eight underground tube lines spread across eight stations including Oxford Circus and Tottenham Court Road, which are just a few minutes' walk away. Additionally, the area is served by the Elizabeth Line, among other transport links, ensuring seamless connectivity to the wider London area.

## Connectivity

| Oxford Circus         | 5 min walk  |
|-----------------------|-------------|
| Tottenham Court Road  | 9 min walk  |
| Goodge Street         | 10 min walk |
| Bond Street           | 12 min walk |
| Great Portland Street | 14 min walk |
| Warren Street         | 16 min walk |
| Regent's Park         | 18 min walk |
| Euston Square         | 19 min walk |