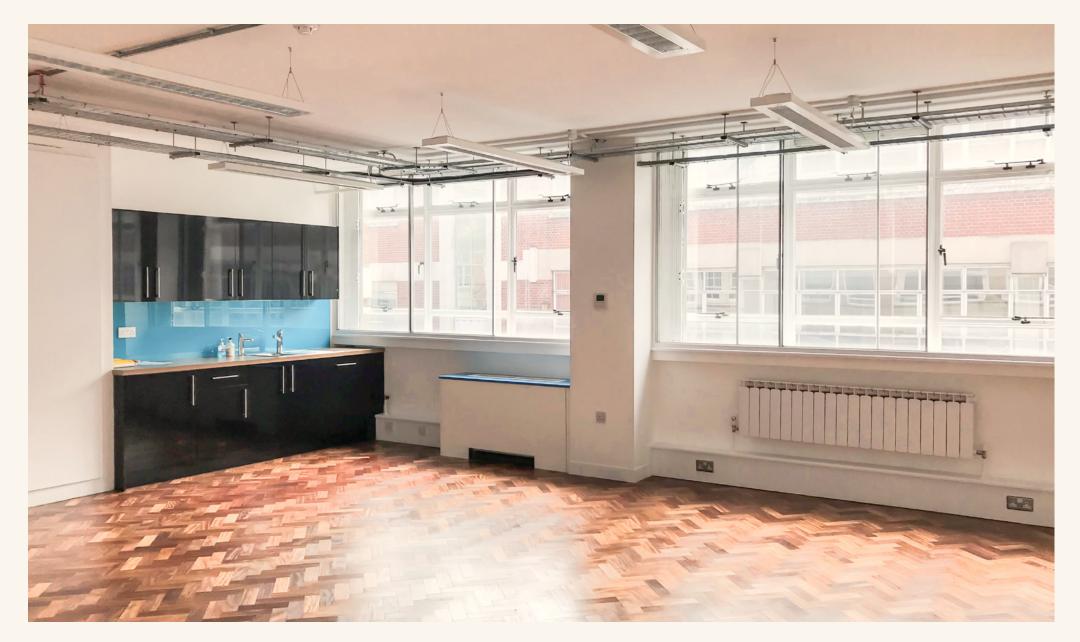

### Features

- 24 Hour Access
- Storage Cupboards
- Open Plan with Two Meeting Rooms
- Own Kitchenette
- Excellent Natural Light
- LED Lighting

- Perimeter Trunking
- Good Ceiling Height
- Wood Flooring
- Central Heating
- Excellent Transport Links
- Air Conditioning
- Communal Showers