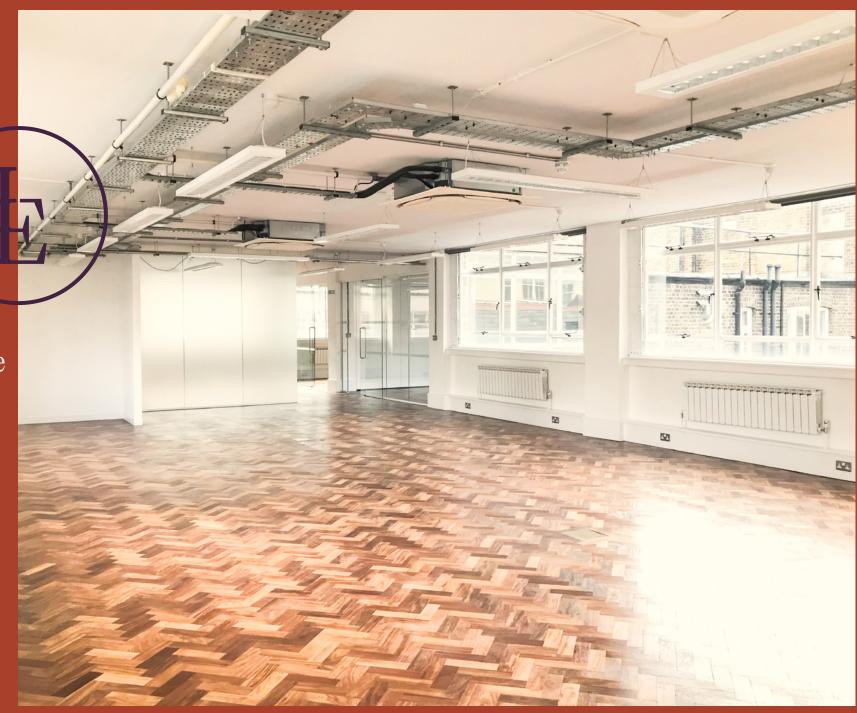

## 1,900 sq ft office space at the very centre of Fitzrovia.

The Langham Estate

### 22-25 Eastcastle Street | 3<sup>rd</sup> Floor (West)

### Features

- 24 Hour Access
- Storage Cupboards
- Open Plan with Two Meeting Rooms
- Own Kitchenette
- Excellent Natural Light
- LED Lighting

- Perimeter Trunking
- Good Ceiling Height
- Wood Flooring
- Central Heating
- Excellent Transport Links
- Air Conditioning
- Communal Showers