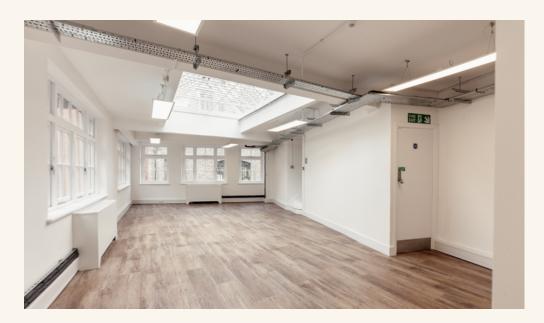

## **Features**

• Excellent Natural Light

Good Ceiling Height

· Open Plan

Skylight

Wood Flooring

Wood Flooring
 Own Kitchenette

· 24 Hour Access

Perimeter Trunking

• LED Lighting

Passenger Lift

Central Heating

Air Conditioning