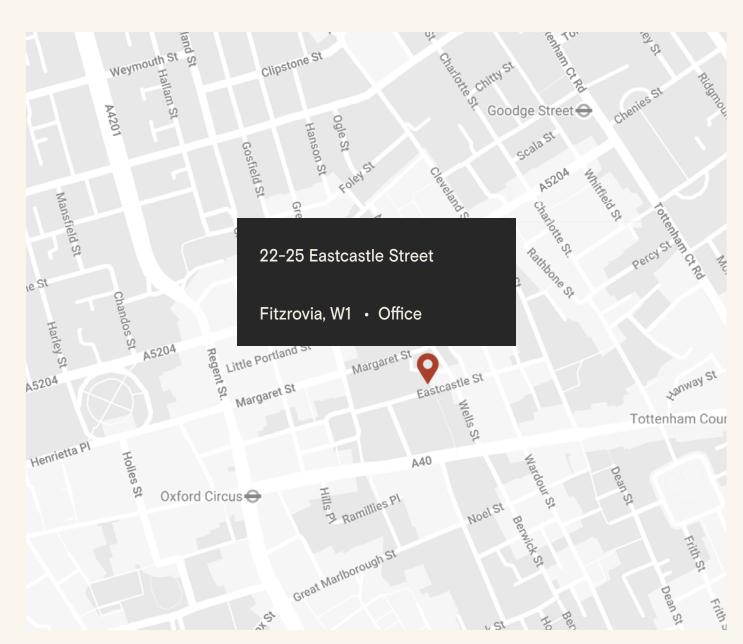

### The Location

Located in the heart of London's vibrant West End. this property on the north side of Eastcastle Street, between Great Titchfield Street and Wells Street, offers an exceptional opportunity in the lively Fitzrovia Quarter. Just moments away from the international retail thoroughfares of Oxford Street and Regent Street, and a short walk from the serene Regent's Park, this location perfectly captures the essence of urban living with access to lush green spaces.

Running directly parallel to the iconic Oxford Street, Eastcastle Street blends classic and modern architecture. encapsulating the neighbourhood's ongoing evolution.

The property is excellently connected, with eight underground tube lines spread across eight stations, including Oxford Circus and Tottenham Court Road, which are just a few minutes' walk away. Additionally, the area is served by the Elizabeth Line, among other transport links, ensuring seamless connectivity to the wider London area.

# **Connectivity**

Oxford Circus 5 min walk **Tottenham Court Road** 9 min walk Goodge Street 10 min walk **Bond Street** 12 min walk **Great Portland Street** 14 min walk Warren Street 16 min walk 18 min walk Regent's Park **Euston Square** 19 min walk