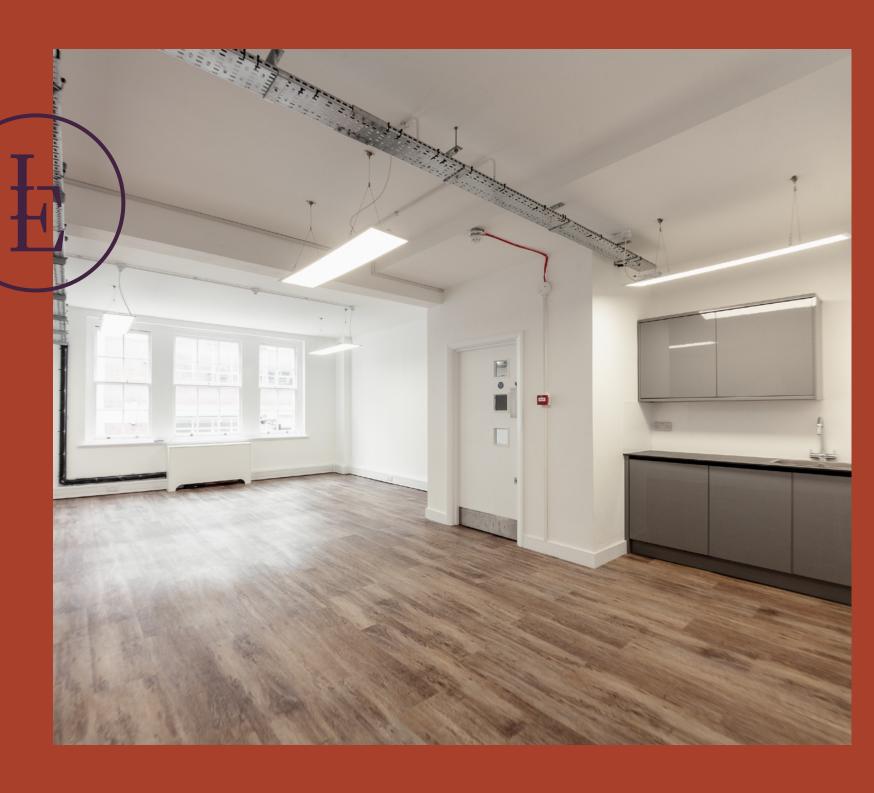

## **Features**

• Excellent Natural Light

Good Ceiling Height

· Open Plan

Skylight

Wood Flooring

Wood Flooring
 Own Kitchenette

· 24 Hour Access

Perimeter Trunking

• LED Lighting

Passenger Lift

Central Heating

Air Conditioning

#### Floor Area

1,150 SQ FT / 106.84 SQ M