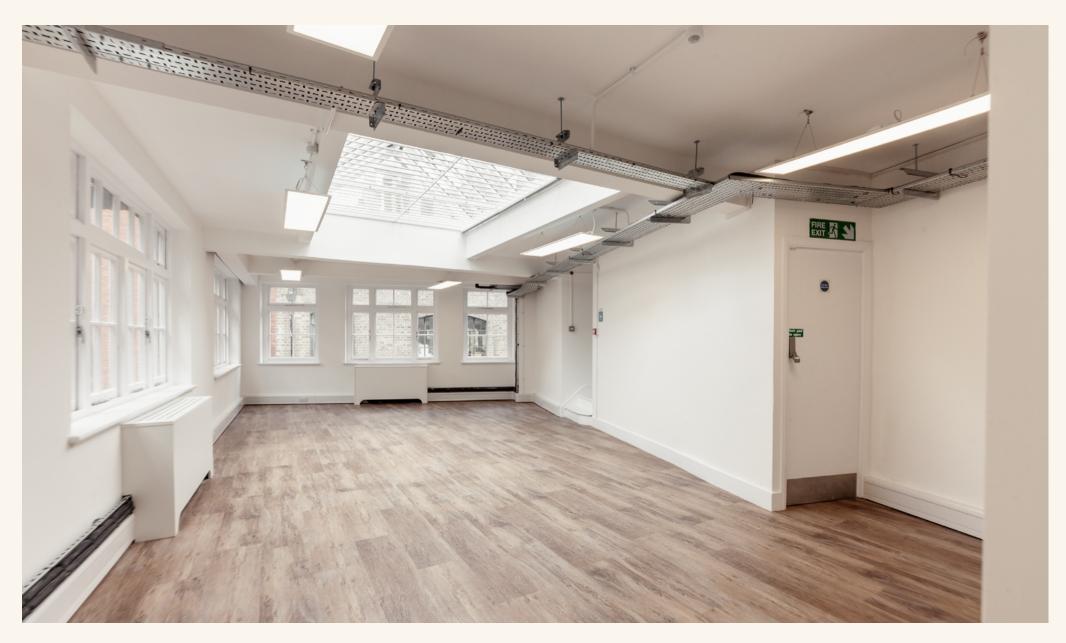

## **Features**

• Excellent Natural Light

Good Ceiling Height

· Open Plan

Skylight

Wood Flooring

Wood Flooring
 Own Kitchenette

· 24 Hour Access

Perimeter Trunking

• LED Lighting

Passenger Lift

Central Heating

Air Conditioning

#### Floor Area

1,150 SQ FT / 106.84 SQ M