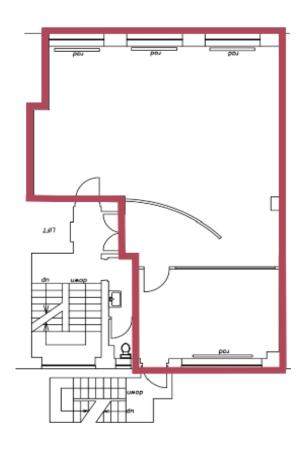

Open Plan with 1 Meeting Room Excellent Natural Light Excellent Transport Links Feature Lighting Storage Cupboards

**EPC Rating: E** 

Perimeter Trunking Entry Phone 24 Hour Access Passenger Lift Central Heating Wood Flooring